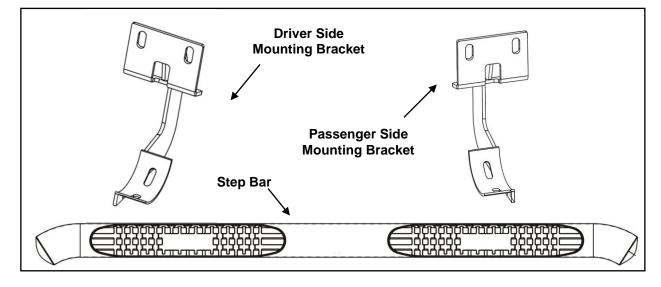

## PARTS LIST:

| 2  | STEP BARS                        | 12 | M8 FLAT WASHERS |
|----|----------------------------------|----|-----------------|
| 3  | DRIVERS SIDE MOUNTING BRACKETS   | 36 | M8 LOCK WASHERS |
| 3  | PASSENGER SIDE MOUNTING BRACKETS | 12 | M8 HEX NUTS     |
| 12 | M8 NUT CLIPS                     |    |                 |
| 36 | M8 HEX HEAD BOLTS                |    |                 |
| 36 | M8 LARGE FLAT WASHERS            |    |                 |

# REMOVE CONTENTS FROM BOX. VERIFY ALL PARTS ARE PRESENT. READ INSTRUCTIONS CAREFULLY BEFORE STARTING INSTALLATION. ASSISTANCE IS RECOMMENDED.

- 1. Starting on the driver's side rocker panel, locate a piece of black tape. Remove the tape to reveal a rectangle hole. Take (2) M8 nut clips and place them over the two round holes located vertically into the rocker panel. Fig. 1
- 2. Take the driver's side front mounting bracket, and attach it to the previously installed nut clips using (2) M8 hex head bolts, (2) M8 lock washers, and (2) M8 flat washers. Do not fully tighten at this time, the cradles will face the rear of the vehicle. Fig. 2
- 3. Attach the mounting bracket to the bottom holes in the rocker panel using (2) M8 hex head bolts, (2) M8 large flat washers, (2) M8 flat washers, (2) M8 lock washers, and (4) M8 hex nuts. *Do not fully tighten at this time*. Fig. 3 & 4
- 4. Repeat steps 2-4 for the center and rear mounting brackets.
- 5. Take the driver's side step bar and place it onto the mounting bracket cradles; align the step bars with the mounting holes in the brackets and attach using (6) M8 button head bolts, (6) M8 toothed lock washers, and (6) M8 flat washers. Fig. 5 Do not fully tighten at this time.
- 6. Align and adjust the step bar as needed then fully tighten all hardware at this time. Torque all M8 hardware to 25 ft lbs.
- 7. Repeat steps 2-7 for the passenger side.