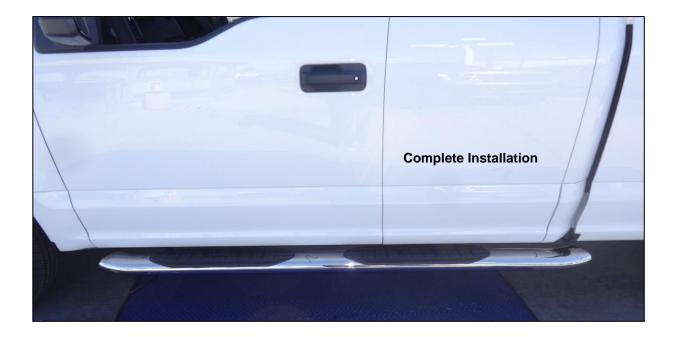

# REMOVE CONTENTS FROM BOX. VERIFY ALL PARTS ARE PRESENT. READ INSTRUCTIONS CAREFULLY BEFORE STARTING INSTALLATION. ASSISTANCE IS RECOMMENDED.

- 1. Starting on the driver's side rocker panel, locate a piece of black tape. Remove the tape to reveal a rectangle hole. Take (2) M8 nut clips and place them over the two round holes located vertically into the rocker panel. Fig. 1
- 2. Take the driver's side front mounting bracket, and attach it to the previously installed nut clips using (2) M8 hex head bolts, (2) M8 lock washers, and (2) M8 flat washers. Do not fully tighten at this time, the cradles will face the rear of the vehicle. Fig. 2
- 3. Attach the mounting bracket to the bottom holes in the rocker panel using (2) M8 hex head bolts, (2) M8 large flat washers, (2) M8 flat washers, (2) M8 lock washers, and (4) M8 hex nuts. *Do not fully tighten at this time*. Fig. 3 & 4
- 4. Repeat steps 2-4 for the center and rear mounting brackets.
- 5. Take the driver's side step bar and place it onto the mounting bracket cradles; align the step bars with the mounting holes in the brackets and attach using (6) M8 button head bolts, (6) M8 toothed lock washers, and (6) M8 flat washers. Fig. 5 Do not fully tighten at this time.
- 6. Align and adjust the step bar as needed then fully tighten all hardware at this time. Torque all M8 hardware to 25 ft lbs.
- 7. Repeat steps 2-7 for the passenger side.