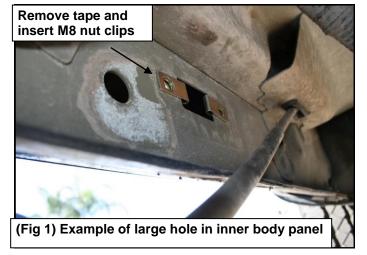

# REMOVE CONTENTS FROM BOX. VERIFY ALL PARTS ARE PRESENT. READ INSTRUCTIONS CAREFULLY BEFORE STARTING INSTALLATION. ASSISTANCE IS RECOMMENDED.

- 1. Starting on the driver's side rocker panel, locate a piece of black tape. Remove the tape to reveal a rectangle hole. Take (2) M8 nut clips and place them over the two round holes located vertically into the rocker panel. Fig. 1
- 2. Take the driver's side front mounting bracket, and attach it to the previously installed nut clips using (2) M8 hex head bolts, (2) M8 lock washers, and (2) M8 flat washers. Do not fully tighten at this time, the cradles will face the rear of the vehicle. Fig. 2
- 3. Attach the mounting bracket to the bottom holes in the rocker panel using (2) M8 hex head bolts, (2) M8 large flat washers, (2) M8 flat washers, (2) M8 lock washers, and (4) M8 hex nuts. *Do not fully tighten at this time*. Fig. 3 & 4
- 4. Repeat steps 2-4 for the center and rear mounting brackets.
- 5. Take the driver's side step bar and place it onto the mounting bracket cradles; align the step bars with the mounting holes in the brackets and attach using (6) M8 button head bolts, (6) M8 toothed lock washers, and (6) M8 flat washers. Fig. 5 Do not fully tighten at this time.
- 6. Align and adjust the step bar as needed then fully tighten all hardware at this time. Torque all M8 hardware to 25 ft lbs.
- 7. Repeat steps 2-7 for the passenger side.