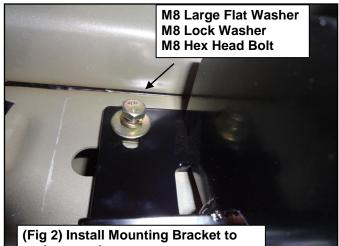

# REMOVE CONTENTS FROM BOX. VERIFY ALL PARTS ARE PRESENT. READ INSTRUCTIONS CAREFULLY BEFORE STARTING INSTALLATION. ASSISTANCE IS RECOMMENDED.

- 1. Starting on the driver's side rocker panel, locate a piece of black tape. Remove the tape to reveal a rectangle hole. Take (2) M8 nut clips and place them over the two round holes located vertically into the rocker panel. Fig. 1
- 2. Take the driver's side front mounting bracket, and attach it to the previously installed nut clips using (2) M8 hex head bolts, (2) M8 lock washers, and (2) M8 flat washers. Do not fully tighten at this time, the cradles will face the rear of the vehicle. Fig. 2
- 3. Attach the mounting bracket to the bottom holes in the rocker panel using (2) M8 hex head bolts, (2) M8 large flat washers, (2) M8 flat washers, (2) M8 lock washers, and (4) M8 hex nuts. *Do not fully tighten at this time*. Fig. 3 & 4
- 4. Repeat steps 2-4 for the center and rear mounting brackets.
- 5. Take the driver's side step bar and place it onto the mounting bracket cradles; align the step bars with the mounting holes in the brackets and attach using (6) M8 button head bolts, (6) M8 toothed lock washers, and (6) M8 flat washers. Fig. 5 Do not fully tighten at this time.
- 6. Align and adjust the step bar as needed then fully tighten all hardware at this time. Torque all M8 hardware to 25 ft lbs.
- 7. Repeat steps 2-7 for the passenger side.