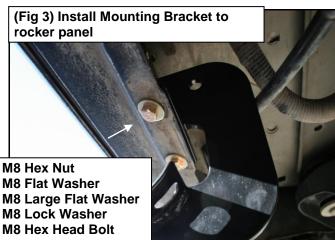

# REMOVE CONTENTS FROM BOX. VERIFY ALL PARTS ARE PRESENT. READ INSTRUCTIONS CAREFULLY BEFORE STARTING INSTALLATION. ASSISTANCE IS RECOMMENDED.

- 1. Starting on the driver's side rocker panel, locate a piece of black tape. Remove the tape to reveal a rectangle hole. Take (2) M8 nut clips and place them over the two round holes located vertically into the rocker panel. Fig. 1
- 2. Take the driver's side front mounting bracket, and attach it to the previously installed nut clips using (2) M8 hex head bolts, (2) M8 lock washers, and (2) M8 flat washers. Do not fully tighten at this time, the cradles will face the rear of the vehicle. Fig. 2
- 3. Attach the mounting bracket to the bottom holes in the rocker panel using (2) M8 hex head bolts, (2) M8 large flat washers, (2) M8 flat washers, (2) M8 lock washers, and (4) M8 hex nuts. *Do not fully tighten at this time*. Fig. 3 & 4
- 4. Repeat steps 2-4 for the center and rear mounting brackets.
- 5. Take the driver's side step bar and place it onto the mounting bracket cradles; align the step bars with the mounting holes in the brackets and attach using (6) M8 button head bolts, (6) M8 toothed lock washers, and (6) M8 flat washers. Fig. 5 Do not fully tighten at this time.
- 6. Align and adjust the step bar as needed then fully tighten all hardware at this time. Torque all M8 hardware to 25 ft lbs.
- 7. Repeat steps 2-7 for the passenger side.

# **Driver Side Shown**

rocker panel