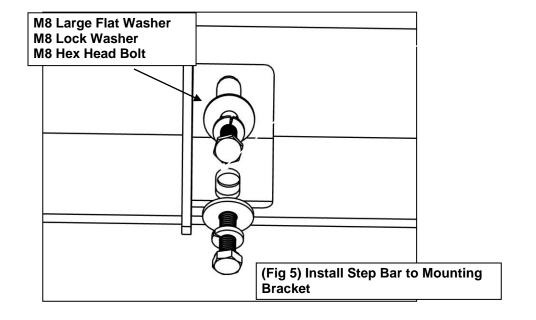

# REMOVE CONTENTS FROM BOX. VERIFY ALL PARTS ARE PRESENT. READ INSTRUCTIONS CAREFULLY BEFORE STARTING INSTALLATION. ASSISTANCE IS RECOMMENDED.

- 1. Starting on the driver's side rocker panel, locate a piece of black tape. Remove the tape to reveal a rectangle hole. Take (2) M8 nut clips and place them over the two round holes located vertically into the rocker panel. Fig. 1
- 2. Take the driver's side front mounting bracket, and attach it to the previously installed nut clips using (2) M8 hex head bolts, (2) M8 lock washers, and (2) M8 flat washers. Do not fully tighten at this time, the cradles will face the rear of the vehicle. Fig. 2
- 3. Attach the mounting bracket to the bottom holes in the rocker panel using (2) M8 hex head bolts, (2) M8 large flat washers, (2) M8 flat washers, (2) M8 lock washers, and (4) M8 hex nuts. *Do not fully tighten at this time*. Fig. 3 & 4
- 4. Repeat steps 2-4 for the center and rear mounting brackets.
- 5. Take the driver's side step bar and place it onto the mounting bracket cradles; align the step bars with the mounting holes in the brackets and attach using (6) M8 button head bolts, (6) M8 toothed lock washers, and (6) M8 flat washers. Fig. 5 Do not fully tighten at this time.
- 6. Align and adjust the step bar as needed then fully tighten all hardware at this time. Torque all M8 hardware to 25 ft lbs.
- 7. Repeat steps 2-7 for the passenger side.