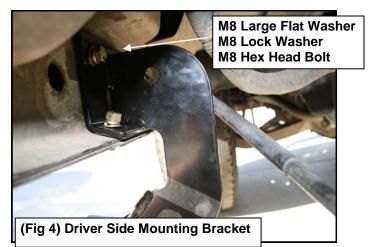

# REMOVE CONTENTS FROM BOX. VERIFY ALL PARTS ARE PRESENT. READ INSTRUCTIONS CAREFULLY BEFORE STARTING INSTALLATION. ASSISTANCE IS RECOMMENDED.

- 1. Starting on the driver's side rocker panel, locate a piece of black tape. Remove the tape to reveal a rectangle hole. Take (2) M8 nut clips and place them over the two round holes located vertically into the rocker panel. Fig. 1
- 2. Take the driver's side front mounting bracket, and attach it to the previously installed nut clips using (2) M8 hex head bolts, (2) M8 lock washers, and (2) M8 flat washers. Do not fully tighten at this time, the cradles will face the rear of the vehicle. Fig. 2
- 3. Attach the mounting bracket to the bottom holes in the rocker panel using (2) M8 hex head bolts, (2) M8 large flat washers, (2) M8 flat washers, (2) M8 lock washers, and (4) M8 hex nuts. *Do not fully tighten at this time*. Fig. 3 & 4
- 4. Repeat steps 2-4 for the center and rear mounting brackets.
- 5. Take the driver's side step bar and place it onto the mounting bracket cradles; align the step bars with the mounting holes in the brackets and attach using (6) M8 button head bolts, (6) M8 toothed lock washers, and (6) M8 flat washers. Fig. 5 Do not fully tighten at this time.
- 6. Align and adjust the step bar as needed then fully tighten all hardware at this time. Torque all M8 hardware to 25 ft lbs.
- 7. Repeat steps 2-7 for the passenger side.