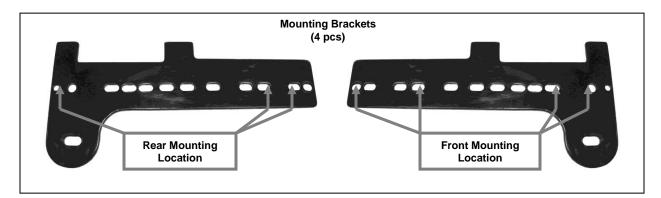

#### **PARTS LIST:**

| 4  | D.: 0: I. I                           |    | 0.4.05                                   |
|----|---------------------------------------|----|------------------------------------------|
| _1 | Driver Sidebar                        | 8  | 8-1.25mm x 30mm Hex Head Bolts           |
| 1  | Passenger Sidebar                     | 8  | 8mm Lock Washers                         |
| 4  | Mounting Bracket                      | 16 | 8mm Flat Washers                         |
| 4  | 6-1.00mm Hex Nuts                     | 8  | 8mm Hex Nuts                             |
| 4  | 6mm ID x 18mm OD x 1.5mm Flat Washers | 4  | 1/2" x 2" Hex Head Bolts                 |
| 4  | 6mm Lock Washers                      | 4  | ½" Lock Washers                          |
|    |                                       | 4  | 1/2" ID x 1 1/4" OD x 3/32" Flat Washers |

#### PROCEDURE:

- 1. REMOVE CONTENTS FROM BOX. VERIFY ALL PARTS ARE PRESENT. READ INSTRUCTIONS CAREFULLY BEFORE STARTING INSTALLATION.
- 2. From underside of vehicle locate the two factory bolts located towards the front of the vehicle in the driver side pinch weld. Next to the factory bolts there are two factory holes on the pinch weld, insert (1) 8mm x 30mm Hex Head Bolt with (1) 8mm Flat Washer from the outside of the vehicle on each of the factory holes (Figure 1). NOTE: You do not need to remove the factory bolts.
- 3. Position Mounting Bracket with rounded eye towards the front of the vehicle over the factory bolts and previously inserted bolts. Secure front of the Mounting Bracket to the factory bolts using the included (2) 6mm Hex Nuts and (2) 6mm Flat Washers and (2)6mm Lock Washer, Secure the opposite side of Mounting Bracket to the previously inserted bolts with the included (2) 8mm Hex Nuts, (2) 8mm Lock Washers, and (2) 8mm Flat Washers (Figure 4). Do not tighten at this time.
- 4. Locate and remove the factory nut on the rear end of pinch weld. Insert (1) 8mm x 30mm Hex Head Bolt with (1) 8mm Flat Washer from the outside of the vehicle on each of the factory holes located next to the factory nut (Figure 2).
- 5. Position Mounting Bracket with rounded eye towards the rear of the vehicle over the factory bolt and previously inserted bolts. Secure rear of the Mounting Bracket to the factory bolt using the factory nut. Secure the opposite side of Mounting Bracket to the previously inserted bolts with the included (2) 8mm Hex Nuts, (2) 8mm Lock Washers, and (2) 8mm Flat Washers (Figure 3). Do not tighten at this time.
- 6. Position Driver Sidebar up to Mounting Brackets. Attach Sidebar to Mounting Brackets using the included (2) ½" x 2" Hex Head Bolts, (2) ½" Lock Washers, and (2) ½" Flat Washers (Figure 3 & 4). Do not tighten at this time.
- 7. Level and adjust Sidebar properly; and then tighten all hardware at this time.
- **8.** Repeat steps 2-7 for passenger Sidebar.
- 9. Do periodic inspections to the installation to make sure all hardware is secure and tight.