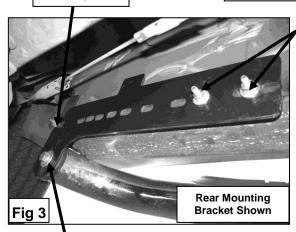

#### PROCEDURE:

- 1. REMOVE CONTENTS FROM BOX. VERIFY ALL PARTS ARE PRESENT. READ INSTRUCTIONS CAREFULLY BEFORE STARTING INSTALLATION.
- 2. From underside of vehicle locate the two factory bolts located towards the front of the vehicle in the driver side pinch weld. Next to the factory bolts there are two factory holes on the pinch weld, insert (1) 8mm x 30mm Hex Head Bolt with (1) 8mm Flat Washer from the outside of the vehicle on each of the factory holes (Figure 1). NOTE: You do not need to remove the factory bolts.
- 3. Position Mounting Bracket with rounded eye towards the front of the vehicle over the factory bolts and previously inserted bolts. Secure front of the Mounting Bracket to the factory bolts using the included (2) 6mm Hex Nuts and (2) 6mm Flat Washers and (2)6mm Lock Washer, Secure the opposite side of Mounting Bracket to the previously inserted bolts with the included (2) 8mm Hex Nuts, (2) 8mm Lock Washers, and (2) 8mm Flat Washers (Figure 4). Do not tighten at this time.
- 4. Locate and remove the factory nut on the rear end of pinch weld. Insert (1) 8mm x 30mm Hex Head Bolt with (1) 8mm Flat Washer from the outside of the vehicle on each of the factory holes located next to the factory nut (Figure 2).
- 5. Position Mounting Bracket with rounded eye towards the rear of the vehicle over the factory bolt and previously inserted bolts. Secure rear of the Mounting Bracket to the factory bolt using the factory nut. Secure the opposite side of Mounting Bracket to the previously inserted bolts with the included (2) 8mm Hex Nuts, (2) 8mm Lock Washers, and (2) 8mm Flat Washers (Figure 3). Do not tighten at this time.
- 6. Position Driver Sidebar up to Mounting Brackets. Attach Sidebar to Mounting Brackets using the included (2) ½" x 2" Hex Head Bolts, (2) ½" Lock Washers, and (2) ½" Flat Washers (Figure 3 & 4). Do not tighten at this time.
- 7. Level and adjust Sidebar properly; and then tighten all hardware at this time.
- **8.** Repeat steps 2-7 for passenger Sidebar.
- 9. Do periodic inspections to the installation to make sure all hardware is secure and tight.