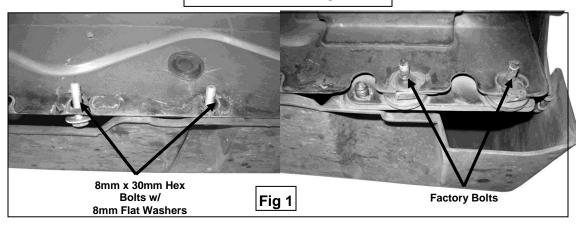

#### PROCEDURE:

- 1. REMOVE CONTENTS FROM BOX. VERIFY ALL PARTS ARE PRESENT. READ INSTRUCTIONS CAREFULLY BEFORE STARTING INSTALLATION.
- 2. From underside of vehicle locate the two factory bolts located towards the front of the vehicle in the driver side pinch weld. Next to the factory bolts there are two factory holes on the pinch weld, insert (1) 8mm x 30mm Hex Head Bolt with (1) 8mm Flat Washer from the outside of the vehicle on each of the factory holes (Figure 1). NOTE: You do not need to remove the factory bolts.
- 3. Position Mounting Bracket with rounded eye towards the front of the vehicle over the factory bolts and previously inserted bolts. Secure front of the Mounting Bracket to the factory bolts using the included (2) 6mm Hex Nuts and (2) 6mm Flat Washers and (2)6mm Lock Washer, Secure the opposite side of Mounting Bracket to the previously inserted bolts with the included (2) 8mm Hex Nuts, (2) 8mm Lock Washers, and (2) 8mm Flat Washers (Figure 4). Do not tighten at this time.
- 4. Locate and remove the factory nut on the rear end of pinch weld. Insert (1) 8mm x 30mm Hex Head Bolt with (1) 8mm Flat Washer from the outside of the vehicle on each of the factory holes located next to the factory nut (Figure 2).
- 5. Position Mounting Bracket with rounded eye towards the rear of the vehicle over the factory bolt and previously inserted bolts. Secure rear of the Mounting Bracket to the factory bolt using the factory nut. Secure the opposite side of Mounting Bracket to the previously inserted bolts with the included (2) 8mm Hex Nuts, (2) 8mm Lock Washers, and (2) 8mm Flat Washers (Figure 3). Do not tighten at this time.
- 6. Position Driver Sidebar up to Mounting Brackets. Attach Sidebar to Mounting Brackets using the included (2) ½" x 2" Hex Head Bolts, (2) ½" Lock Washers, and (2) ½" Flat Washers (Figure 3 & 4). Do not tighten at this time.
- 7. Level and adjust Sidebar properly; and then tighten all hardware at this time.
- **8.** Repeat steps 2-7 for passenger Sidebar.
- 9. Do periodic inspections to the installation to make sure all hardware is secure and tight.