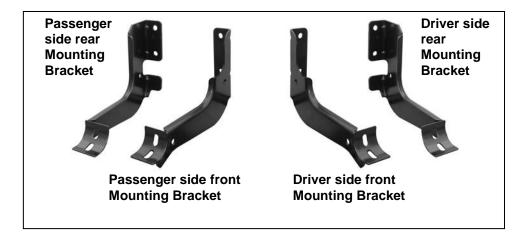

### PARTS LIST:

| 1 | Driver/Left Sidebar                    | 8 | 10-1.5mm x 30mm Hex Head Bolts       |
|---|----------------------------------------|---|--------------------------------------|
| 1 | Passenger/Right Sidebar                | 8 | 10mm Lock Washers                    |
| 1 | Driver/Left front Mounting Bracket     | 8 | 10mm ID x 27mm OD x 3mm Flat Washers |
| 1 | Passenger/Right front Mounting Bracket | 8 | 8-1.25mm x 25mm Hex Bolts            |
| 1 | Driver/Left rear Mounting Bracket      | 8 | 8mm Lock Washers                     |
| 1 | Passenger/Right rear Mounting Bracket  | 8 | 8mm ID x 24mm OD x 2mm Flat Washers  |

#### PROCEDURE:

- 1. REMOVE CONTENTS FROM BOX. VERIFY ALL PARTS ARE PRESENT. READ INSTRUCTIONS CAREFULLY BEFORE STARTING INSTALLATION.
- Starting on the driver side of the vehicle, locate the two threaded holes toward the front of the frame. Select the driver side Front Mounting Bracket and bolt it to the threaded holes with (2) 10-1.5mm x 30mm Hex Bolts, (2) 10mm Flat Washers and (2) 10mm Lock Washers, (Figure 1). Snug but do not tighten hardware at this time. Repeat this step for the rear Mounting Bracket installation, (Figure 2).
- Carefully place the passenger Sidebar up to the Mounting Brackets and use the included (4) 8mm x 25mm Hex Bolts, (4) 8mm Flat Washers and (4) 8mm Lock Washers, (Figure 1). Do not tighten at this time.
- 4. Level and adjust Sidebar properly and then tighten all hardware.
- 5. Repeat steps 2 4 for passenger Sidebar installation.
- 6. Do periodic inspections to the installation to make sure that all hardware is secure and tight.