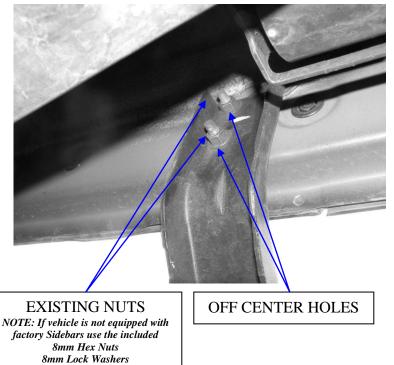

## **PROCEDURE:**

- 1. REMOVE CONTENTS FROM BOX. VERIFY ALL PARTS ARE PRESENT. READ INSTRUCTIONS CAREFULLY.
- 2. On the passenger/right side, if equipped, remove the existing running board by removing the four nuts holding mount to inside of body. Install the two passenger/right side mounting brackets with the removed stock nuts, leave nuts loose for now. NOTE: Holes in brackets are off set, install with holes towards front of truck, passenger/right side shown. See Fig. #1
- **3.** If not equipped with factory running boards then use the four supplied 8mm nuts, washers & lock washers to install mounting brackets to truck.
- 4. Repeat procedures 2 & 3 for driver/left side.
- 5. Install side bar onto mounting brackets using four 8X30mm hex head bolts, four 8mm lock washers & four 8mm flat washers. Leave bolts loose short end whole pattern installs towards the front of truck, passenger/right side shown.
- 6. Repeat procedure #5 on driver/left side.
- 7. Level and adjust side bars as desired and tighten.
- 8. Do periodic inspections to the installation to make sure that all hardware is secure and tight.

## FIG. #1PASSENGER SIDE SHOWN

8mm Flat Washers

FIG. #2 PASSENGER SIDE SHOWN