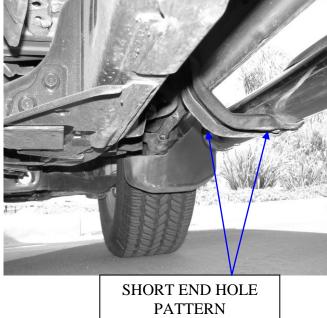

## **PROCEDURE:**

- 1. REMOVE CONTENTS FROM BOX. VERIFY ALL PARTS ARE PRESENT. READ INSTRUCTIONS CAREFULLY.
- 2. On the passenger/right side, if equipped, remove the existing running board by removing the four nuts holding mount to inside of body. Install the two passenger/right side mounting brackets with the removed stock nuts, leave nuts loose for now. NOTE: Holes in brackets are off set, install with holes towards front of truck, passenger/right side shown. See Fig. #1
- **3.** If not equipped with factory running boards then use the four supplied 8mm nuts, washers & lock washers to install mounting brackets to truck.
- 4. Repeat procedures 2 & 3 for driver/left side.
- 5. Install side bar onto mounting brackets using four 8X30mm hex head bolts, four 8mm lock washers & four 8mm flat washers. Leave bolts loose short end whole pattern installs towards the front of truck, passenger/right side shown.
- 6. Repeat procedure #5 on driver/left side.
- 7. Level and adjust side bars as desired and tighten.
- 8. Do periodic inspections to the installation to make sure that all hardware is secure and tight.

## FIG. #1PASSENGER SIDE SHOWN

8mm Flat Washers

FIG. #2 PASSENGER SIDE SHOWN