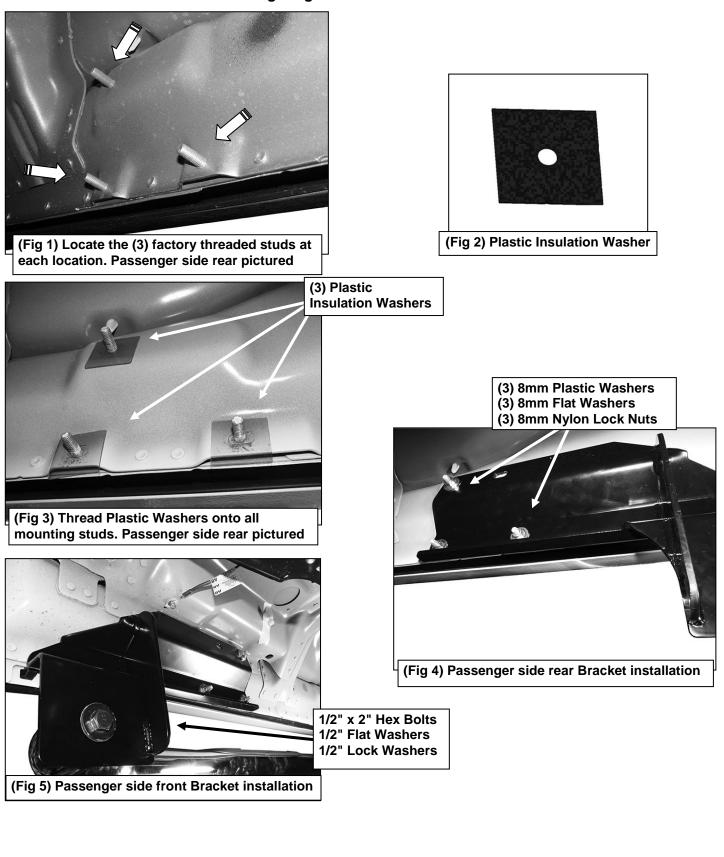

# REMOVE CONTENTS FROM BOX. VERIFY ALL PARTS ARE PRESENT. READ INSTRUCTIONS CAREFULLY BEFORE STARTING INSTALLATION. ASSISTANCE IS RECOMMENDED.

- 1. Start the installation under the passenger side of the vehicle. Locate the front and rear factory running board mounting locations along the inner side of the body, (Figure 1).
- Slide (1) Plastic Washer over each factory mounting stud in the body panel, (Figures 2 & 3).
  IMPORTANT: The Plastic Washers are designed to prevent corrosion between the aluminum body panel and the steel mounting brackets. Do not install the Brackets without the Plastic Washers.
- 3. Select (1) passenger side front Mounting Bracket. **NOTE**: Same bracket is used for the driver side rear installation. Attach the Mounting Bracket to the (3) factory studs with (3) 8mm Flat Washers and (3) 8mm Nylon Lock Nuts, (**Figure 5**). Snug but do not fully tighten the hardware.
- 4. Repeat Steps 1-3 to install the passenger side rear Bracket, (Figure 4).
- Select the passenger/right Sidebar. With assistance, position the Sidebar up to the (2) Mounting Brackets. Attach the Sidebar to the Mounting Brackets with the included (2) 1/2" x 2" Hex Bolts, (2) 1/2" Lock Washers, and (2) 1/2" Flat Washers, (Figure 5). Snug but do not tighten at this time.
- 6. Level and adjust the Sidebar and tighten all hardware.
- 7. Repeat Steps 1—6 to install the driver/left Sidebar.
- 8. Do periodic inspections to the installation to make sure that all hardware is secure and tight.

### Passenger/right Side Installation Pictured