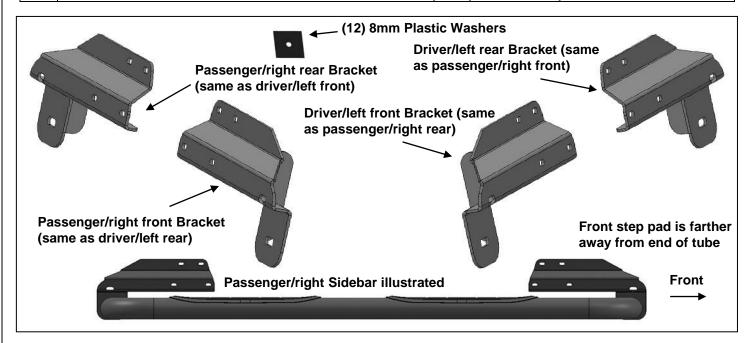

### PARTS LIST:

| 1  | Driver/left Sidebar                                    | 4  | 1/2" x 2" Hex Bolts                   |
|----|--------------------------------------------------------|----|---------------------------------------|
| 1  | Passenger/right Sidebar                                | 4  | 1/2" x 1-1/4" OD x 3/32" Flat Washers |
| 2  | Driver side front-passenger side rear Sidebar Brackets | 4  | 1/2" Lock Washers                     |
| 2  | Passenger side front-driver side rear Sidebar Brackets | 12 | 8mm x 22mm OD x 2mm Washers           |
| 12 | 8mm Plastic Washers                                    | 12 | 8-1.25mm Nylon Lock Nuts              |

# REMOVE CONTENTS FROM BOX. VERIFY ALL PARTS ARE PRESENT. READ INSTRUCTIONS CAREFULLY BEFORE STARTING INSTALLATION. ASSISTANCE IS RECOMMENDED.

- 1. Start the installation under the passenger side of the vehicle. Locate the front and rear factory running board mounting locations along the inner side of the body, (Figure 1).
- Slide (1) Plastic Washer over each factory mounting stud in the body panel, (Figures 2 & 3).
  IMPORTANT: The Plastic Washers are designed to prevent corrosion between the aluminum body panel and the steel mounting brackets. Do not install the Brackets without the Plastic Washers.
- 3. Select (1) passenger side front Mounting Bracket. **NOTE**: Same bracket is used for the driver side rear installation. Attach the Mounting Bracket to the (3) factory studs with (3) 8mm Flat Washers and (3) 8mm Nylon Lock Nuts, (**Figure 5**). Snug but do not fully tighten the hardware.
- 4. Repeat Steps 1-3 to install the passenger side rear Bracket, (Figure 4).
- Select the passenger/right Sidebar. With assistance, position the Sidebar up to the (2) Mounting Brackets. Attach the Sidebar to the Mounting Brackets with the included (2) 1/2" x 2" Hex Bolts, (2) 1/2" Lock Washers, and (2) 1/2" Flat Washers, (Figure 5). Snug but do not tighten at this time.
- 6. Level and adjust the Sidebar and tighten all hardware.
- 7. Repeat Steps 1—6 to install the driver/left Sidebar.
- 8. Do periodic inspections to the installation to make sure that all hardware is secure and tight.

### Passenger/right Side Installation Pictured