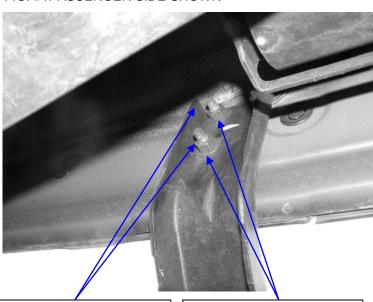

## 1. REMOVE CONTENTS FROM BOX. VERIFY ALL PARTS ARE PRESENT. READ INSTRUCTIONS CAREFULLY.

- 2. On the passenger/right side, if equipped, remove the existing running board by removing the four nuts holding mount to inside of body. Install the two passenger/right side mounting brackets with the removed stock nuts, leave nuts loose for now. NOTE: Holes in brackets are off set, install with holes towards front of truck, passenger/right side shown. See Fig. #1
- **3.** If not equipped with factory running boards then use the four supplied 8mm nuts, washers & lock washers to install mounting brackets to truck.
- 4. Repeat procedures 2 & 3 for driver/left side.
- 5. Install side bar onto mounting brackets using four 8X25mm hex head bolts, four 8mm lock washers & four 8mm flat washers. Leave bolts loose short end whole pattern installs towards the front of truck, passenger/right side shown.
- 6. Repeat procedure #5 on driver/left side.
- 7. Level and adjust side bars as desired and tighten.
- 8. Do periodic inspections to the installation to make sure that all hardware is secure and tight.

#### FIG. #1PASSENGER SIDE SHOWN

**EXISTING NUTS** 

NOTE: If vehicle is not equipped with factory Sidebars use the included 8mm Hex Nuts 8mm Lock Washers 8mm Flat Washers **OFF CENTER HOLES** 

FIG. #2 PASSENGER SIDE SHOWN