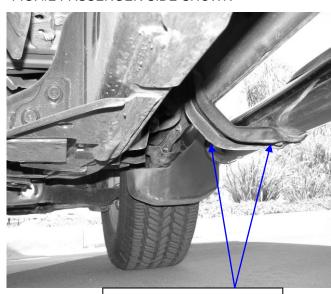

## 1. REMOVE CONTENTS FROM BOX. VERIFY ALL PARTS ARE PRESENT. READ INSTRUCTIONS CAREFULLY.

- 2. On the passenger/right side, if equipped, remove the existing running board by removing the four nuts holding mount to inside of body. Install the two passenger/right side mounting brackets with the removed stock nuts, leave nuts loose for now. NOTE: Holes in brackets are off set, install with holes towards front of truck, passenger/right side shown. See Fig. #1
- **3.** If not equipped with factory running boards then use the four supplied 8mm nuts, washers & lock washers to install mounting brackets to truck.
- 4. Repeat procedures 2 & 3 for driver/left side.
- 5. Install side bar onto mounting brackets using four 8X25mm hex head bolts, four 8mm lock washers & four 8mm flat washers. Leave bolts loose short end whole pattern installs towards the front of truck, passenger/right side shown.
- 6. Repeat procedure #5 on driver/left side.
- 7. Level and adjust side bars as desired and tighten.
- 8. Do periodic inspections to the installation to make sure that all hardware is secure and tight.

#### FIG. #1PASSENGER SIDE SHOWN

**EXISTING NUTS** 

NOTE: If vehicle is not equipped with factory Sidebars use the included 8mm Hex Nuts 8mm Lock Washers 8mm Flat Washers **OFF CENTER HOLES** 

FIG. #2 PASSENGER SIDE SHOWN

SHORT END HOLE PATTERN