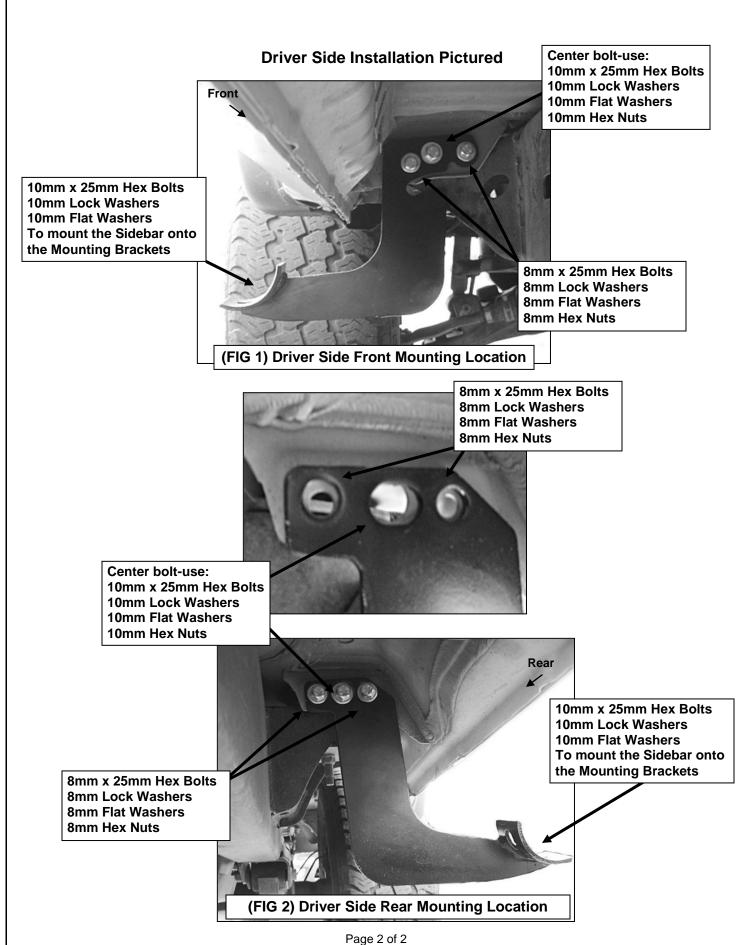

## **PROCEDURE:**

- 1. REMOVE CONTENTS FROM BOX. VERIFY ALL PARTS ARE PRESENT. READ INSTRUCTIONS CAREFULLY. ASSISTANCE IS RECOMMENDED.
- 2. Starting on the driver side front of the vehicle, locate the (3) mounting holes in the body support. Partially attach the driver side front Mounting Bracket to the center mounting hole in the vehicle using (1) 10mm x 25mm Hex Bolt, (2) 10mm x 27mm OD x 3mm Large Flat Washers, (1) 10mm Lock Washer and (1) 10mm Hex Nut. Use the included (2) 8mm x 25mm Hex Head Bolts, (2) 8mm Lock Washers, (4) 8mm Flat Washers and (2) 8mm Hex Nuts in the remaining inner and outer mounting holes. Snug but do not tighten hardware at this time.
- 3. Repeat Step 2 to install the rear driver's side Mounting Bracket.
- 4. With assistance, carefully hold the sidebar up to the Mounting Brackets. Line up the threaded mounting holes in the Side Bar with the slots on the Mounting Brackets. Attach Sidebar to Mounting Brackets with the included (4) 10mm x 25mm Hex Bolts, (4) 10mm Lock Washers and (4) 10mm x 20mm OD Flat Washers. Do not tighten at this time.
- 5. Level and adjust Sidebar properly and tighten all hardware.
- 6. Repeat Steps 2-5 for installing passenger Sidebar.
- 7. Do periodic inspections to the installation to make sure that all hardware is secure and tight.