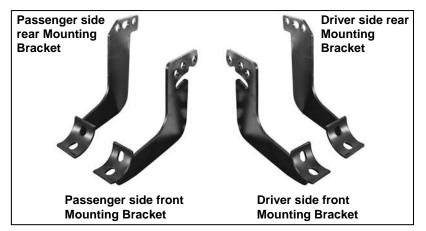

## PARTS LIST:

| 1  | Driver/Left Sidebar                     | 8  | 10mm x 20mm OD x 2mm Flat Washers |
|----|-----------------------------------------|----|-----------------------------------|
| 1  | Passenger/Right Sidebar                 | 12 | 10mm Lock Washers                 |
| 1  | Driver/Left Front Mounting Bracket      | 4  | 10mm Hex Nuts                     |
| 1  | Passenger/Right Front Mounting Bracket  | 8  | 8-1.25mm x 25mm Hex Head Bolts    |
| 1  | Driver/Left Rear Mounting Bracket       | 16 | 8mm x 24mm OD x 2mm Flat Washers  |
| 1  | Passenger/Right Rear Mounting Bracket   | 8  | 8mm Lock Washers                  |
| 12 | 10-1.5mm x 25mm Hex Bolt                | 8  | 8mm Hex Nuts                      |
| 8  | 10mm x 27mm OD x 3mm Large Flat Washers |    |                                   |

## **PROCEDURE:**

- 1. REMOVE CONTENTS FROM BOX. VERIFY ALL PARTS ARE PRESENT. READ INSTRUCTIONS CAREFULLY. ASSISTANCE IS RECOMMENDED.
- 2. Starting on the driver side front of the vehicle, locate the (3) mounting holes in the body support. Partially attach the driver side front Mounting Bracket to the center mounting hole in the vehicle using (1) 10mm x 25mm Hex Bolt, (2) 10mm x 27mm OD x 3mm Large Flat Washers, (1) 10mm Lock Washer and (1) 10mm Hex Nut. Use the included (2) 8mm x 25mm Hex Head Bolts, (2) 8mm Lock Washers, (4) 8mm Flat Washers and (2) 8mm Hex Nuts in the remaining inner and outer mounting holes. Snug but do not tighten hardware at this time.
- 3. Repeat Step 2 to install the rear driver's side Mounting Bracket.
- 4. With assistance, carefully hold the sidebar up to the Mounting Brackets. Line up the threaded mounting holes in the Side Bar with the slots on the Mounting Brackets. Attach Sidebar to Mounting Brackets with the included (4) 10mm x 25mm Hex Bolts, (4) 10mm Lock Washers and (4) 10mm x 20mm OD Flat Washers. Do not tighten at this time.
- 5. Level and adjust Sidebar properly and tighten all hardware.
- 6. Repeat Steps 2-5 for installing passenger Sidebar.
- 7. Do periodic inspections to the installation to make sure that all hardware is secure and tight.