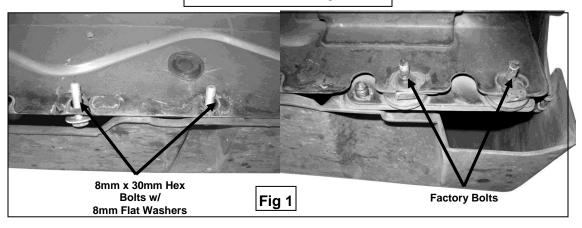

## 01-06 FORD EXPLORER SPORT TRAC PART NUMBER 1-0981 1-5981

#### **PARTS LIST:**

| 4  | D.: 0: I. I                           |    | 0.4.05                                   |
|----|---------------------------------------|----|------------------------------------------|
| _1 | Driver Sidebar                        | 8  | 8-1.25mm x 30mm Hex Head Bolts           |
| 1  | Passenger Sidebar                     | 8  | 8mm Lock Washers                         |
| 4  | Mounting Bracket                      | 16 | 8mm Flat Washers                         |
| 4  | 6-1.00mm Hex Nuts                     | 8  | 8mm Hex Nuts                             |
| 4  | 6mm ID x 18mm OD x 1.5mm Flat Washers | 4  | 1/2" x 2" Hex Head Bolts                 |
| 4  | 6mm Lock Washers                      | 4  | ½" Lock Washers                          |
|    |                                       | 4  | 1/2" ID x 1 1/4" OD x 3/32" Flat Washers |