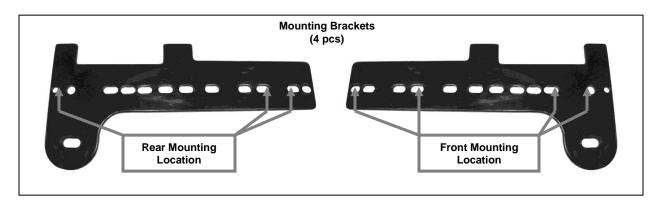

#### **PARTS LIST:**

| 4  | D.: 0: I. I                           |    | 0.4.05                                   |
|----|---------------------------------------|----|------------------------------------------|
| _1 | Driver Sidebar                        | 8  | 8-1.25mm x 30mm Hex Head Bolts           |
| 1  | Passenger Sidebar                     | 8  | 8mm Lock Washers                         |
| 4  | Mounting Bracket                      | 16 | 8mm Flat Washers                         |
| 4  | 6-1.00mm Hex Nuts                     | 8  | 8mm Hex Nuts                             |
| 4  | 6mm ID x 18mm OD x 1.5mm Flat Washers | 4  | 1/2" x 2" Hex Head Bolts                 |
| 4  | 6mm Lock Washers                      | 4  | ½" Lock Washers                          |
|    |                                       | 4  | 1/2" ID x 1 1/4" OD x 3/32" Flat Washers |

#### PROCEDURE:

- 1. REMOVE CONTENTS FROM BOX. VERIFY ALL PARTS ARE PRESENT. READ INSTRUCTIONS CAREFULLY BEFORE STARTING INSTALLATION.
- 2. From underside of vehicle locate the two factory bolts located towards the front of the vehicle in the driver side pinch weld. Next to the factory bolts there are two factory holes on the pinch weld, insert (1) 8mm x 30mm Hex Head Bolt with (1) 8mm Flat Washer from the outside of the vehicle on each of the factory holes (Figure 1). NOTE: You do not need to remove the factory bolts.
- 3. Position Mounting Bracket with rounded eye towards the front of the vehicle over the factory bolts and previously inserted bolts. Secure front of the Mounting Bracket to the factory bolts using the included (2) 6mm Hex Nuts and (2) 6mm Flat Washers and (2)6mm Lock Washer, Secure the opposite side of Mounting Bracket to the previously inserted bolts with the included (2) 8mm Hex Nuts, (2) 8mm Lock Washers, and (2) 8mm Flat Washers (Figure 4). Do not tighten at this time.
- 4. Locate and remove the factory nut on the rear end of pinch weld. Insert (1) 8mm x 30mm Hex Head Bolt with (1) 8mm Flat Washer from the outside of the vehicle on each of the factory holes located next to the factory nut (Figure 2).
- 5. Position Mounting Bracket with rounded eye towards the rear of the vehicle over the factory bolt and previously inserted bolts. Secure rear of the Mounting Bracket to the factory bolt using the factory nut. Secure the opposite side of Mounting Bracket to the previously inserted bolts with the included (2) 8mm Hex Nuts, (2) 8mm Lock Washers, and (2) 8mm Flat Washers (Figure 3). Do not tighten at this time.
- 6. Position Driver Sidebar up to Mounting Brackets. Attach Sidebar to Mounting Brackets using the included (2) ½" x 2" Hex Head Bolts, (2) ½" Lock Washers, and (2) ½" Flat Washers (Figure 3 & 4). Do not tighten at this time.
- 7. Level and adjust Sidebar properly; and then tighten all hardware at this time.
- **8.** Repeat steps 2-7 for passenger Sidebar.
- 9. Do periodic inspections to the installation to make sure all hardware is secure and tight.