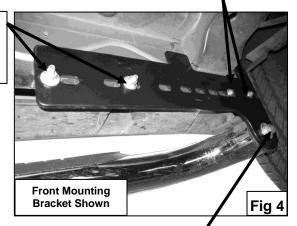

#### **PARTS LIST:**

| 4  | D.: 0: I. I                           |    | 0.4.05                                   |
|----|---------------------------------------|----|------------------------------------------|
| _1 | Driver Sidebar                        | 8  | 8-1.25mm x 30mm Hex Head Bolts           |
| 1  | Passenger Sidebar                     | 8  | 8mm Lock Washers                         |
| 4  | Mounting Bracket                      | 16 | 8mm Flat Washers                         |
| 4  | 6-1.00mm Hex Nuts                     | 8  | 8mm Hex Nuts                             |
| 4  | 6mm ID x 18mm OD x 1.5mm Flat Washers | 4  | 1/2" x 2" Hex Head Bolts                 |
| 4  | 6mm Lock Washers                      | 4  | ½" Lock Washers                          |
|    |                                       | 4  | 1/2" ID x 1 1/4" OD x 3/32" Flat Washers |

#### PROCEDURE:

- 1. REMOVE CONTENTS FROM BOX. VERIFY ALL PARTS ARE PRESENT. READ INSTRUCTIONS CAREFULLY BEFORE STARTING INSTALLATION.
- 2. From underside of vehicle locate the two factory bolts located towards the front of the vehicle in the driver side pinch weld. Next to the factory bolts there are two factory holes on the pinch weld, insert (1) 8mm x 30mm Hex Head Bolt with (1) 8mm Flat Washer from the outside of the vehicle on each of the factory holes (Figure 1). NOTE: You do not need to remove the factory bolts.
- 3. Position Mounting Bracket with rounded eye towards the front of the vehicle over the factory bolts and previously inserted bolts. Secure front of the Mounting Bracket to the factory bolts using the included (2) 6mm Hex Nuts and (2) 6mm Flat Washers and (2)6mm Lock Washer, Secure the opposite side of Mounting Bracket to the previously inserted bolts with the included (2) 8mm Hex Nuts, (2) 8mm Lock Washers, and (2) 8mm Flat Washers (Figure 4). Do not tighten at this time.
- 4. Locate and remove the factory nut on the rear end of pinch weld. Insert (1) 8mm x 30mm Hex Head Bolt with (1) 8mm Flat Washer from the outside of the vehicle on each of the factory holes located next to the factory nut (Figure 2).
- 5. Position Mounting Bracket with rounded eye towards the rear of the vehicle over the factory bolt and previously inserted bolts. Secure rear of the Mounting Bracket to the factory bolt using the factory nut. Secure the opposite side of Mounting Bracket to the previously inserted bolts with the included (2) 8mm Hex Nuts, (2) 8mm Lock Washers, and (2) 8mm Flat Washers (Figure 3). Do not tighten at this time.
- 6. Position Driver Sidebar up to Mounting Brackets. Attach Sidebar to Mounting Brackets using the included (2) ½" x 2" Hex Head Bolts, (2) ½" Lock Washers, and (2) ½" Flat Washers (Figure 3 & 4). Do not tighten at this time.
- 7. Level and adjust Sidebar properly; and then tighten all hardware at this time.
- **8.** Repeat steps 2-7 for passenger Sidebar.
- 9. Do periodic inspections to the installation to make sure all hardware is secure and tight.