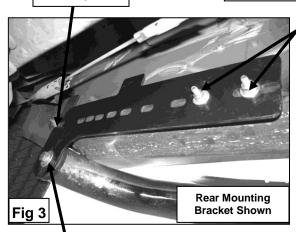

#### PROCEDURE:

- 1. REMOVE CONTENTS FROM BOX. VERIFY ALL PARTS ARE PRESENT. READ INSTRUCTIONS CAREFULLY BEFORE STARTING INSTALLATION.
- 2. From underside of vehicle locate the two factory bolts located towards the front of the vehicle in the driver side pinch weld. Next to the factory bolts there are two factory holes on the pinch weld, insert (1) 8mm x 30mm Hex Head Bolt with (1) 8mm Flat Washer from the outside of the vehicle on each of the factory holes (Figure 1). NOTE: You do not need to remove the factory bolts.
- 3. Position Mounting Bracket with rounded eye towards the front of the vehicle over the factory bolts and previously inserted bolts. Secure front of the Mounting Bracket to the factory bolts using the included (2) 6mm Hex Nuts and (2) 6mm Flat Washers and (2)6mm Lock Washer, Secure the opposite side of Mounting Bracket to the previously inserted bolts with the included (2) 8mm Hex Nuts, (2) 8mm Lock Washers, and (2) 8mm Flat Washers (Figure 4). Do not tighten at this time.
- 4. Locate and remove the factory nut on the rear end of pinch weld. Insert (1) 8mm x 30mm Hex Head Bolt with (1) 8mm Flat Washer from the outside of the vehicle on each of the factory holes located next to the factory nut (Figure 2).
- 5. Position Mounting Bracket with rounded eye towards the rear of the vehicle over the factory bolt and previously inserted bolts. Secure rear of the Mounting Bracket to the factory bolt using the factory nut. Secure the opposite side of Mounting Bracket to the previously inserted bolts with the included (2) 8mm Hex Nuts, (2) 8mm Lock Washers, and (2) 8mm Flat Washers (Figure 3). Do not tighten at this time.
- 6. Position Driver Sidebar up to Mounting Brackets. Attach Sidebar to Mounting Brackets using the included (2) ½" x 2" Hex Head Bolts, (2) ½" Lock Washers, and (2) ½" Flat Washers (Figure 3 & 4). Do not tighten at this time.
- 7. Level and adjust Sidebar properly; and then tighten all hardware at this time.
- **8.** Repeat steps 2-7 for passenger Sidebar.
- 9. Do periodic inspections to the installation to make sure all hardware is secure and tight.

### **Pinch Weld Front Mounting Location**

8mm x 30mm Hex Bolts w/ 8mm Flat Washers

**Factory Nut** 

6mm Hex Nuts 6mm Flat Washers 6mm Lock Washers

8mm x 30mm Hex Bolts 8mm Lock Washers 8mm Flat Washers 8mm Hex Nuts