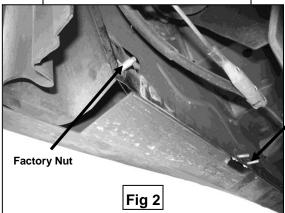

#### PROCEDURE:

- 1. REMOVE CONTENTS FROM BOX. VERIFY ALL PARTS ARE PRESENT. READ INSTRUCTIONS CAREFULLY BEFORE STARTING INSTALLATION.
- 2. From underside of vehicle locate the two factory bolts located towards the front of the vehicle in the driver side pinch weld. Next to the factory bolts there are two factory holes on the pinch weld, insert (1) 8mm x 30mm Hex Head Bolt with (1) 8mm Flat Washer from the outside of the vehicle on each of the factory holes (Figure 1). NOTE: You do not need to remove the factory bolts.
- 3. Position Mounting Bracket with rounded eye towards the front of the vehicle over the factory bolts and previously inserted bolts. Secure front of the Mounting Bracket to the factory bolts using the included (2) 6mm Hex Nuts and (2) 6mm Flat Washers and (2)6mm Lock Washer, Secure the opposite side of Mounting Bracket to the previously inserted bolts with the included (2) 8mm Hex Nuts, (2) 8mm Lock Washers, and (2) 8mm Flat Washers (Figure 4). Do not tighten at this time.
- 4. Locate and remove the factory nut on the rear end of pinch weld. Insert (1) 8mm x 30mm Hex Head Bolt with (1) 8mm Flat Washer from the outside of the vehicle on each of the factory holes located next to the factory nut (Figure 2).
- 5. Position Mounting Bracket with rounded eye towards the rear of the vehicle over the factory bolt and previously inserted bolts. Secure rear of the Mounting Bracket to the factory bolt using the factory nut. Secure the opposite side of Mounting Bracket to the previously inserted bolts with the included (2) 8mm Hex Nuts, (2) 8mm Lock Washers, and (2) 8mm Flat Washers (Figure 3). Do not tighten at this time.
- 6. Position Driver Sidebar up to Mounting Brackets. Attach Sidebar to Mounting Brackets using the included (2) ½" x 2" Hex Head Bolts, (2) ½" Lock Washers, and (2) ½" Flat Washers (Figure 3 & 4). Do not tighten at this time.
- 7. Level and adjust Sidebar properly; and then tighten all hardware at this time.
- **8.** Repeat steps 2-7 for passenger Sidebar.
- 9. Do periodic inspections to the installation to make sure all hardware is secure and tight.