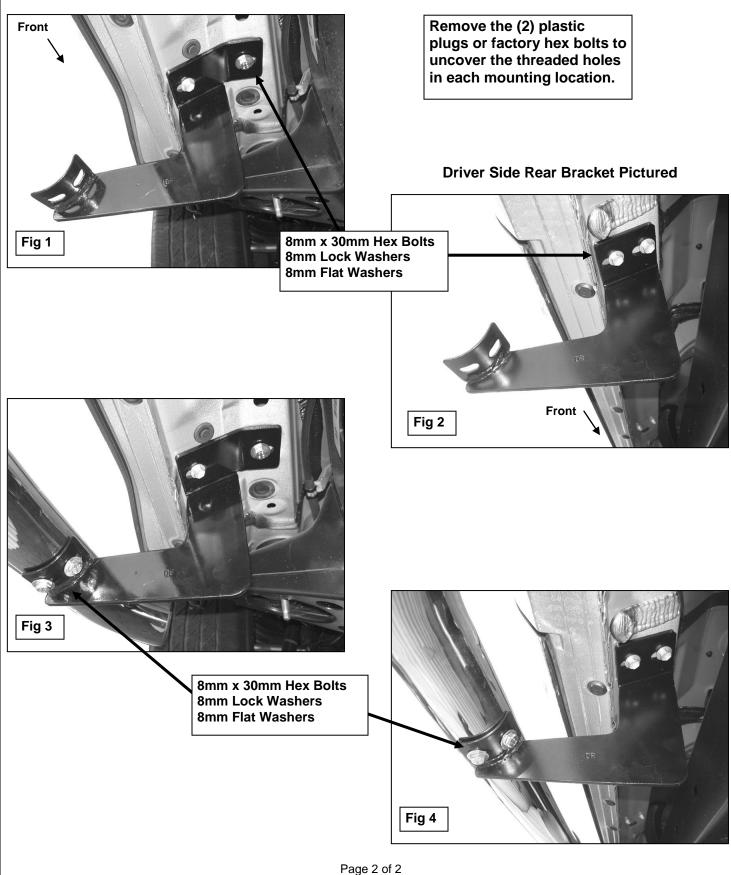

## PROCEDURE:

- 1. REMOVE CONTENTS FROM BOX. VERIFY ALL PARTS ARE PRESENT. READ INSTRUCTIONS CAREFULLY.
- 2. Starting on the driver side front of the vehicle, remove the (2) plastic plugs or factory hex bolts to uncover the threaded holes used to install the front Mounting Bracket. Partially attach the driver side front Mounting Bracket to the vehicle using the included (2) 8mm x 30mm Hex Head Bolts, (2) 8mm Lock Washers, and (2) 8mm Flat Washers, (Figure 2). Do not tighten hardware at this time.
- **3.** Repeat Step 2 to attach the rear Mounting Bracket to the vehicle.
- Align the holes on the bottom of the Side Bar with the holes on the Mounting Brackets. Attach the Side Bar to the Mounting Brackets with the included (4) 8-1.25mm x 30mm Hex Head Bolts, (4) 8mm Flat Washers, and (4) 8mm Lock Washers, (Figure 4). Do not tighten at this time.
- 5. Level and adjust Side Bar properly and tighten all hardware.
- 6. Repeat Steps 2-5 for passenger Sidebar installation.
- 7. Do periodic inspections to the installation to make sure that all hardware is secure and tight.