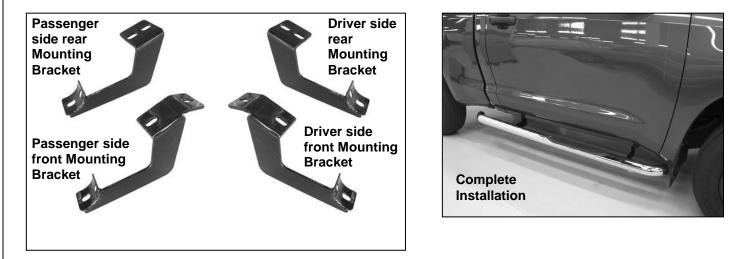

### PARTS LIST:

| 1 | Driver/Left Sidebar                    | 16 | 8-1.25mm x 30mm Hex Head Bolts      |
|---|----------------------------------------|----|-------------------------------------|
| 1 | Passenger/Right Sidebar                | 16 | 8mm Lock Washers                    |
| 1 | Driver/Left Front Mounting Bracket     | 16 | 8mm ID x 24mm OD x 2mm Flat Washers |
| 1 | Passenger/Right Front Mounting Bracket |    |                                     |
| 1 | Driver/Left Rear Mounting Bracket      |    |                                     |
| 1 | Passenger/Right Rear Mounting Bracket  |    |                                     |

## PROCEDURE:

- 1. REMOVE CONTENTS FROM BOX. VERIFY ALL PARTS ARE PRESENT. READ INSTRUCTIONS CAREFULLY.
- 2. Starting on the driver side front of the vehicle, remove the (2) plastic plugs or factory hex bolts to uncover the threaded holes used to install the front Mounting Bracket. Partially attach the driver side front Mounting Bracket to the vehicle using the included (2) 8mm x 30mm Hex Head Bolts, (2) 8mm Lock Washers, and (2) 8mm Flat Washers, (Figure 2). Do not tighten hardware at this time.
- **3.** Repeat Step 2 to attach the rear Mounting Bracket to the vehicle.
- Align the holes on the bottom of the Side Bar with the holes on the Mounting Brackets. Attach the Side Bar to the Mounting Brackets with the included (4) 8-1.25mm x 30mm Hex Head Bolts, (4) 8mm Flat Washers, and (4) 8mm Lock Washers, (Figure 4). Do not tighten at this time.
- 5. Level and adjust Side Bar properly and tighten all hardware.
- 6. Repeat Steps 2-5 for passenger Sidebar installation.
- 7. Do periodic inspections to the installation to make sure that all hardware is secure and tight.