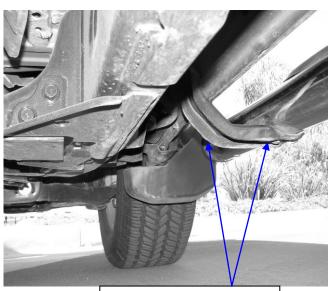

## 1. REMOVE CONTENTS FROM BOX. VERIFY ALL PARTS ARE PRESENT. READ INSTRUCTIONS CAREFULLY.

- 2. On the passenger/right side, if equipped, remove the existing running board by removing the four nuts holding mount to inside of body. Install the two passenger/right side mounting brackets with the removed stock nuts, leave nuts loose for now. NOTE: Holes in brackets are off set, install with holes towards front of truck, passenger/right side shown. See Fig. #1
- **3.** If not equipped with factory running boards then use the four supplied 8mm nuts, washers & lock washers to install mounting brackets to truck.
- 4. Repeat procedures 2 & 3 for driver/left side.
- 5. Install side bar onto mounting brackets using four 8X30mm hex head bolts, four 8mm lock washers & four 8mm flat washers. Leave bolts loose short end whole pattern installs towards the front of truck, passenger/right side shown.
- 6. Repeat procedure #5 on driver/left side.
- 7. Level and adjust side bars as desired and tighten.
- 8. Do periodic inspections to the installation to make sure that all hardware is secure and tight.

### FIG. #2 PASSENGER SIDE SHOWN

SHORT END HOLE PATTERN