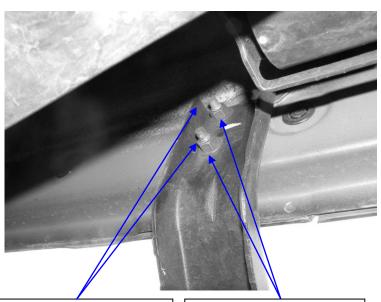

## 1. REMOVE CONTENTS FROM BOX. VERIFY ALL PARTS ARE PRESENT. READ INSTRUCTIONS CAREFULLY.

- 2. On the passenger/right side, if equipped, remove the existing running board by removing the four nuts holding mount to inside of body. Install the two passenger/right side mounting brackets with the removed stock nuts, leave nuts loose for now. NOTE: Holes in brackets are off set, install with holes towards front of truck, passenger/right side shown. See Fig. #1
- **3.** If not equipped with factory running boards then use the four supplied 8mm nuts, washers & lock washers to install mounting brackets to truck.
- 4. Repeat procedures 2 & 3 for driver/left side.
- 5. Install side bar onto mounting brackets using four 8X30mm hex head bolts, four 8mm lock washers & four 8mm flat washers. Leave bolts loose short end whole pattern installs towards the front of truck, passenger/right side shown.
- 6. Repeat procedure #5 on driver/left side.
- 7. Level and adjust side bars as desired and tighten.
- 8. Do periodic inspections to the installation to make sure that all hardware is secure and tight.

### FIG. #1PASSENGER SIDE SHOWN

EXISTING NUTS

NOTE: If vehicle is not equipped with

factory Sidebars use the included 8mm Hex Nuts 8mm Lock Washers 8mm Flat Washers OFF CENTER HOLES