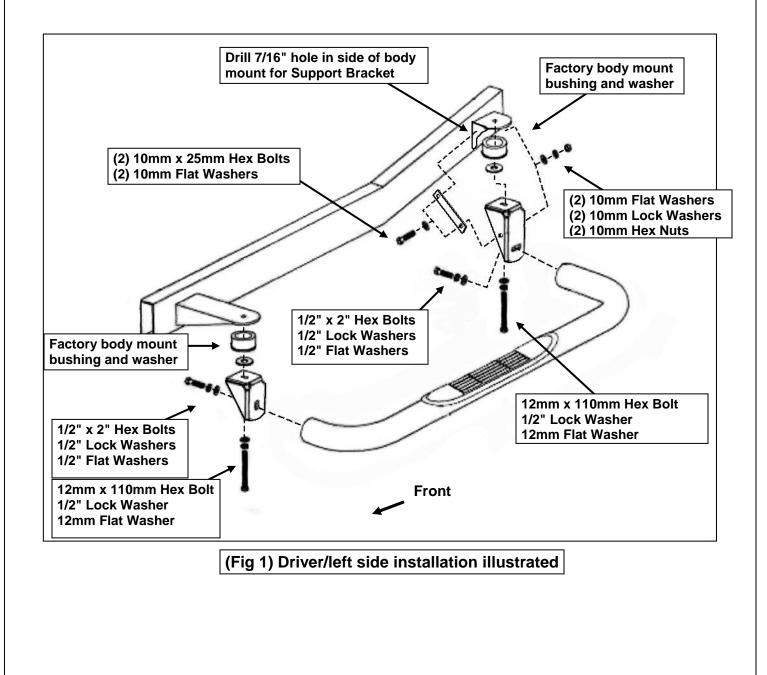

## PROCEDURE:

- 1. REMOVE CONTENTS FROM BOX. VERIFY ALL PARTS ARE PRESENT. READ INSTRUCTIONS CAREFULLY BEFORE STARTING INSTALLATION. DRILLING IS REQUIRED.
- 2. Start installation on the driver/left side of the vehicle. Remove the front and rear body mount bolts from the factory body mounts.
- Partially attach front and rear Mounting Brackets to the body mounts using the included (2) 12mm x 110mm Hex Bolts, (2) 1/2" Lock Washers and (2) 12mm Flat Washers, (Figure 1). NOTE: Install the short Mounting Bracket in the front position and the tall Bracket in the rear position. Do not tighten hardware at this time.
- **4.** Position the Driver Sidebar up to the Mounting Brackets. Attach the Sidebar to the Brackets with the included (2) 1/2" x 2" Hex Bolts, (2) 1/2" Lock Washers and (2) 1/2" Flat Washers.
- 5. Align and adjust Sidebar and tighten all hardware at this time.
- Bolt (1) Support Bracket to the front facing side of the rear Mounting Bracket with the included (1) 10mm x 25mm Hex Bolt, (2) 10mm Flat Washers, (1) 10mm Lock Washer and (1) 10mm Hex Nut.
- 7. Line up the opposite end of the Support Bracket with the gusset on the steel body mount housing. Using the remaining hole in the Support Bracket as a guide, mark and carefully drill a 7/16" hole through the side of the body mount bracket. IMPORTANT! Any cutting or drilling tool may break or shatter. Government regulations require safety glasses & equipment at all times when cutting or drilling.

## 3" SIDEBAR WITH BENT END 94-01 DODGE RAM 1500 REGULAR CAB 94-02 RAM 2500-3500 REGULAR CAB (OLD BODY STYLE)

- Attach the Support Bracket to the body mount using the included (1) 10mm x 25mm Hex Bolt, (2) 10mm Flat Washers, (1) 10mm Lock Washer and (1) 10mm Hex Nut. Tighten all hardware at this time.
- 9. Repeat Steps 2 8 for passenger Sidebar installation.
- **10.** Do periodic inspections to the installation to make sure that all hardware is secure and tight.