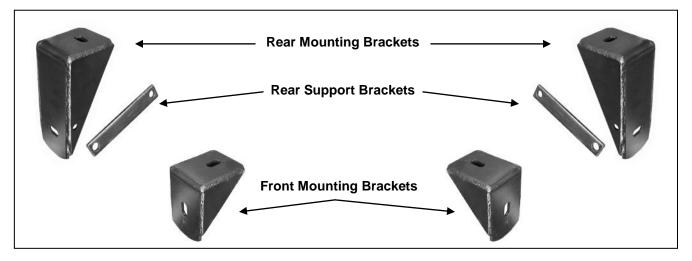

## PARTS LIST:

| 1 | Driver/Left Sidebar                              | 8 | 1/2" Lock Washers                    |
|---|--------------------------------------------------|---|--------------------------------------|
| 1 | Passenger/Right Sidebar                          | 4 | 1/2" x 1-1/2" OD x 1/8" Flat Washers |
| 2 | Front Mounting Brackets                          | 4 | 12mm x 37mm OD x 3mm Flat Washers    |
| 2 | Rear Mounting Brackets                           | 4 | 10-1.5mm x 25mm Hex Bolts            |
| 2 | Rear Support Brackets                            | 8 | 10mm x 30mm OD x 2.5mm Flat Washers  |
| 4 | 12-1.75mm x 110mm x 30mm Hex<br>Bolts (Gr. 10.9) | 4 | 10mm Lock Washers                    |
| 4 | 1/2" x 2" Hex Bolts                              | 4 | 10mm Hex Nuts                        |

## PROCEDURE:

- 1. REMOVE CONTENTS FROM BOX. VERIFY ALL PARTS ARE PRESENT. READ INSTRUCTIONS CAREFULLY BEFORE STARTING INSTALLATION. DRILLING IS REQUIRED.
- 2. Start installation on the driver/left side of the vehicle. Remove the front and rear body mount bolts from the factory body mounts.
- Partially attach front and rear Mounting Brackets to the body mounts using the included (2) 12mm x 110mm Hex Bolts, (2) 1/2" Lock Washers and (2) 12mm Flat Washers, (Figure 1). NOTE: Install the short Mounting Bracket in the front position and the tall Bracket in the rear position. Do not tighten hardware at this time.
- **4.** Position the Driver Sidebar up to the Mounting Brackets. Attach the Sidebar to the Brackets with the included (2) 1/2" x 2" Hex Bolts, (2) 1/2" Lock Washers and (2) 1/2" Flat Washers.
- 5. Align and adjust Sidebar and tighten all hardware at this time.
- Bolt (1) Support Bracket to the front facing side of the rear Mounting Bracket with the included (1) 10mm x 25mm Hex Bolt, (2) 10mm Flat Washers, (1) 10mm Lock Washer and (1) 10mm Hex Nut.
- 7. Line up the opposite end of the Support Bracket with the gusset on the steel body mount housing. Using the remaining hole in the Support Bracket as a guide, mark and carefully drill a 7/16" hole through the side of the body mount bracket. IMPORTANT! Any cutting or drilling tool may break or shatter. Government regulations require safety glasses & equipment at all times when cutting or drilling.

## 3" SIDEBAR WITH BENT END 94-01 DODGE RAM 1500 REGULAR CAB 94-02 RAM 2500-3500 REGULAR CAB (OLD BODY STYLE)

- Attach the Support Bracket to the body mount using the included (1) 10mm x 25mm Hex Bolt, (2) 10mm Flat Washers, (1) 10mm Lock Washer and (1) 10mm Hex Nut. Tighten all hardware at this time.
- 9. Repeat Steps 2 8 for passenger Sidebar installation.
- **10.** Do periodic inspections to the installation to make sure that all hardware is secure and tight.