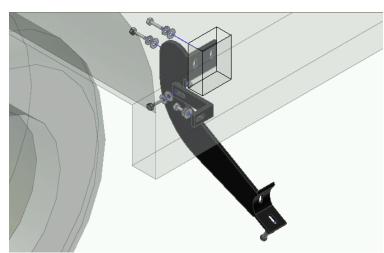

## PROCEDURE

Begin installation by working on driver side of the vehicle (refer to Figures 1.
 1-1.3)

- Install Mount Brackets to vehicle body posts using (2) M8 1.25 x 30mm hex head bolts, (2) M8 split lock washers, and (2) M8 flat washers, in that order. Hand tighten.
- Fasten Mount Brace to inside rocker panel using (1) M8 1.25 x 30mm hex head bolt, (1) M8 split lock washer, and (1) M8 flat washer. Attach other end of Mount Brace to Mount Bracket using (1) M8 1.25 x 30mm hex head bolt, (2) M8 flat washers, (1) M8 split lock washer, and (1) M8 1.25 hex nut. Hand tighten.
- 4. Position Side Tube in place and fasten to Mount Brackets using (4)  $3/8" 16 \times 1.00"$  button head cap screws and (4) 3/8" split lock washers. Hand tighten.
- 5. Level and adjust Side Tube as desired and adjust Mount Brackets to ensure a solid fit. Torque 8mm hardware to 25 FT-LBS and 3/8" hardware to 30 FT-LBS.
- 6. Repeat process for passenger side of vehicle to complete installation.

Figure 1.1 - Front Driver-Side View

Figure 1.2 - Front Bracket

Figure 1.3 - Rear Bracket