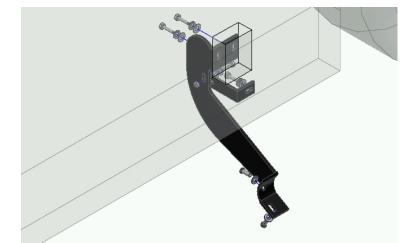

## PROCEDURE

Begin installation by working on driver side of the vehicle (refer to Figures 1.
 1-1.3)

- Install Mount Brackets to vehicle body posts using (2) M8 1.25 x 30mm hex head bolts, (2) M8 split lock washers, and (2) M8 flat washers, in that order. Hand tighten.
- Fasten Mount Brace to inside rocker panel using (1) M8 1.25 x 30mm hex head bolt, (1) M8 split lock washer, and (1) M8 flat washer. Attach other end of Mount Brace to Mount Bracket using (1) M8 1.25 x 30mm hex head bolt, (2) M8 flat washers, (1) M8 split lock washer, and (1) M8 1.25 hex nut. Hand tighten.
- 4. Position Side Tube in place and fasten to Mount Brackets using (4)  $3/8" 16 \times 1.00"$  button head cap screws and (4) 3/8" split lock washers. Hand tighten.
- 5. Level and adjust Side Tube as desired and adjust Mount Brackets to ensure a solid fit. Torque 8mm hardware to 25 FT-LBS and 3/8" hardware to 30 FT-LBS.
- 6. Repeat process for passenger side of vehicle to complete installation.

Figure 1.1 - Front Driver-Side View

Figure 1.2 - Front Bracket

Figure 1.3 - Rear Bracket