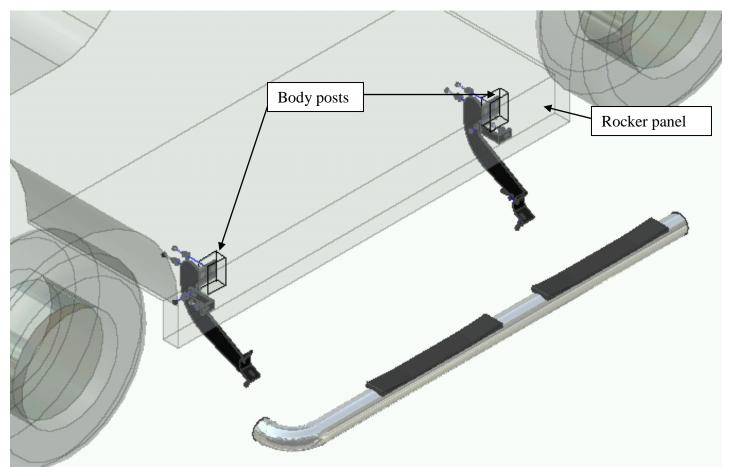

## PROCEDURE

Begin installation by working on driver side of the vehicle (refer to Figures 1.
 1-1.3)

- Install Mount Brackets to vehicle body posts using (2) M8 1.25 x 30mm hex head bolts, (2) M8 split lock washers, and (2) M8 flat washers, in that order. Hand tighten.
- Fasten Mount Brace to inside rocker panel using (1) M8 1.25 x 30mm hex head bolt, (1) M8 split lock washer, and (1) M8 flat washer. Attach other end of Mount Brace to Mount Bracket using (1) M8 1.25 x 30mm hex head bolt, (2) M8 flat washers, (1) M8 split lock washer, and (1) M8 1.25 hex nut. Hand tighten.
- 4. Position Side Tube in place and fasten to Mount Brackets using (4)  $3/8" 16 \times 1.00"$  button head cap screws and (4) 3/8" split lock washers. Hand tighten.
- 5. Level and adjust Side Tube as desired and adjust Mount Brackets to ensure a solid fit. Torque 8mm hardware to 25 FT-LBS and 3/8" hardware to 30 FT-LBS.
- 6. Repeat process for passenger side of vehicle to complete installation.

Figure 1.1 - Front Driver-Side View

Figure 1.2 - Front Bracket

Figure 1.3 - Rear Bracket