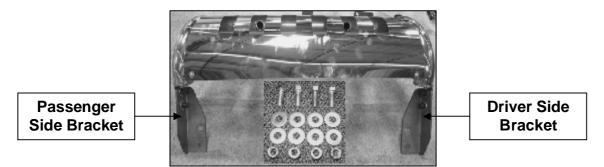

## PROCEDURE:

- 1. REMOVE CONTENTS FROM BOX. VERIFY ALL PARTS ARE PRESENT. READ INSTRUCTIONS CAREFULLY.
- 2. Locate and remove the factory tow hooks underneath the vehicle (Figure 2). Save hardware for later use.
- 3. Locate Passenger Side Mounting Bracket and loosely attach it to vehicle by using the factory bolts removed in step two (Figure 3). Passenger Side shown in Figure 3. Repeat this step for Driver Side Mounting Bracket.
- **4.** Once the Mounting Brackets are loosely installed, with help position the Bull Bar on the outer side of the Mounting Brackets and attach it with the included (4) 12-1.75 mm x 30mm Hex Head Bolts, (4) 12mm Nylock Nuts, and (8) 12mm Flat Washers (Figure 3).
- 5. Level and adjust the Bull Bar and tighten all hardware at this time.

Figure 1

Figure 2

Figure 3

Page 1 of 1

GRILL GUARDS CAR ACCESSORIES