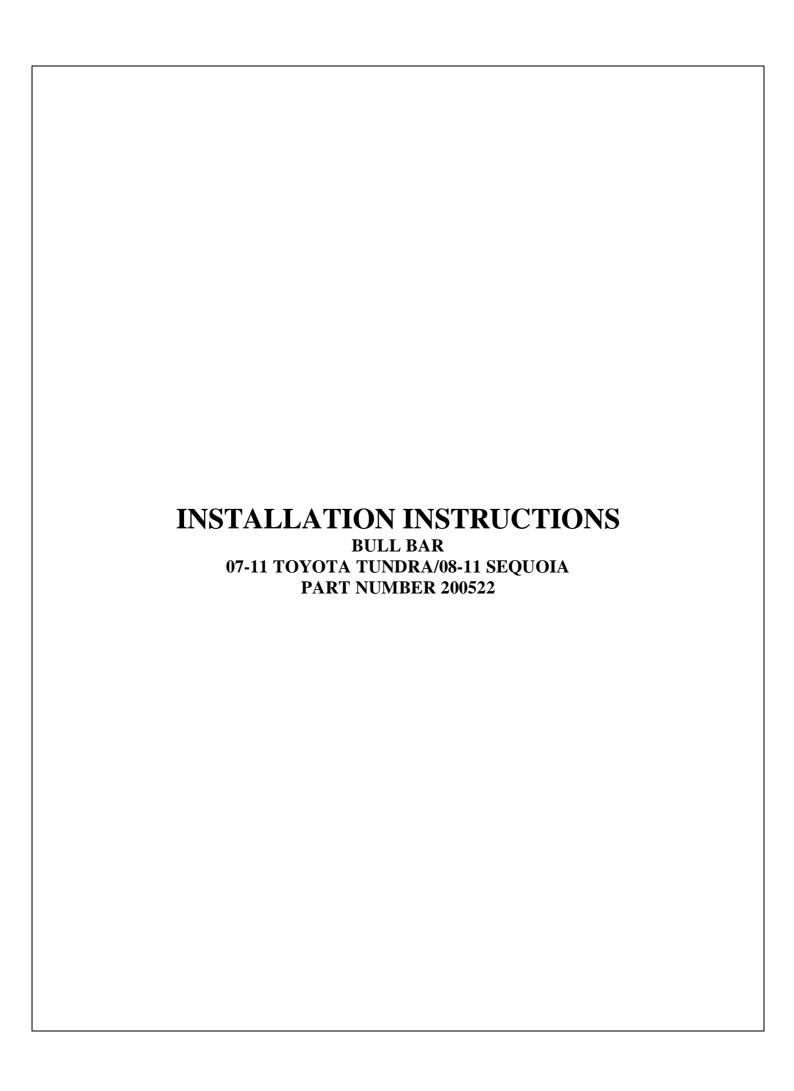

## **PARTS LIST:**

| 1 | Bull Bar                        | 4 | 12mm Nylock Nuts  |
|---|---------------------------------|---|-------------------|
| 4 | 12-1.75mm x 30mm Hex Head Bolts | 8 | 12mm Flat Washers |

Figure 1

Figure 2

Figure 3

Page 1 of 1

GRILL GUARDS CAR ACCESSORIES