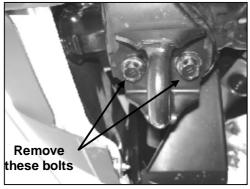

## PROCEDURE:

- 1. REMOVE CONTENTS FROM BOX. VERIFY ALL PARTS ARE PRESENT. READ INSTRUCTIONS CAREFULLY.
- 2. Locate and remove the factory tow hooks underneath the vehicle (Figure 2). Save hardware for later use.
- 3. Locate Passenger Side Mounting Bracket and loosely attach it to vehicle by using the factory bolts removed in step two (Figure 3). Passenger Side shown in Figure 3. Repeat this step for Driver Side Mounting Bracket.
- **4.** Once the Mounting Brackets are loosely installed, with help position the Bull Bar on the outer side of the Mounting Brackets and attach it with the included (4) 12-1.75 mm x 30mm Hex Head Bolts, (4) 12mm Nylock Nuts, and (8) 12mm Flat Washers (Figure 3).
- 5. Level and adjust the Bull Bar and tighten all hardware at this time.

Figure 1

Figure 2

Figure 3

Page 1 of 1

GRILL GUARDS CAR ACCESSORIES