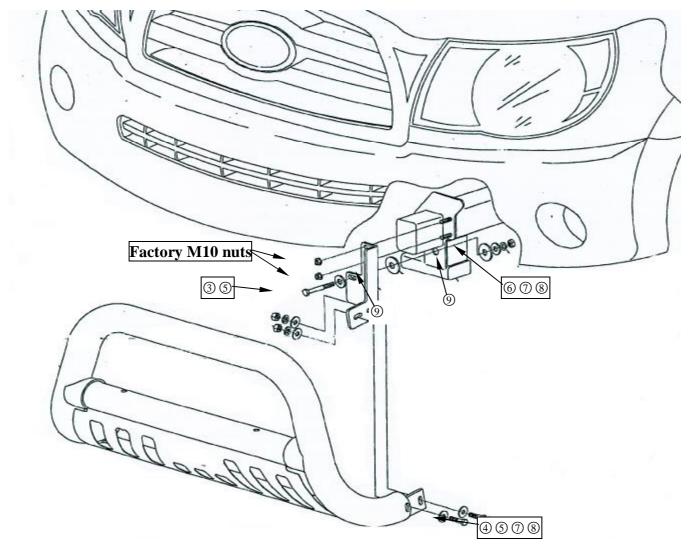

## INSTALLATION INSTRUCTION BULL BAR 05-11 TOYOTA TACOMA PART NUMBER 200061

## PART LIST

| No. | Name                     | Qty | Remarks | No. | Name             | Qty | Remarks |
|-----|--------------------------|-----|---------|-----|------------------|-----|---------|
| 1   | Bull bar                 | 1   |         | 6   | Flat washer(big) | 2   | 10mm    |
| 2   | Bracket (left and right) | 2   |         | 0   | Spring washer    | 6   | 10mm    |
| 3   | Hex bolt                 | 2   | M10×120 | 8   | Hex nut          | 6   | 10mm    |
| 4   | Hex bolt                 | 4   | M10×30  | 9   | Spacer washer    | 4   | 12mm    |
| 5   | Flat washer              | 10  | 10mm    |     |                  |     |         |