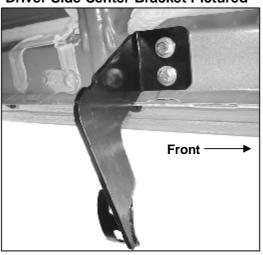

## **Driver Side Front Bracket**

8mm x 30mm Hex Bolts 8mm Lock Washers 8mm Flat Washers

**Driver Side Center Bracket Pictured** 

**Driver Side Rear Bracket Pictured** 

Page 2 of 2

GRILL GUARDS CAR ACCESSORIES