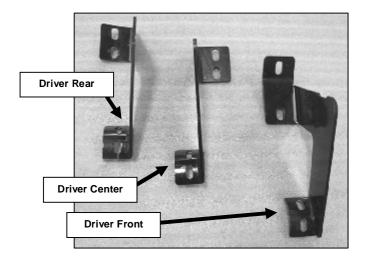

### **PARTS LIST:**

| 1 | Driver/Left Sidebar                     | 1  | Driver/Left Rear Mounting Bracket     |
|---|-----------------------------------------|----|---------------------------------------|
| 1 | Passenger/Right Sidebar                 | 1  | Passenger/Right Rear Mounting Bracket |
| 1 | Driver/Left Front Mounting Bracket      | 24 | 8-1.25mm x 30mm Hex Head Bolts        |
| 1 | Passenger/Right Front Mounting Bracket  | 24 | 8mm ID x 24mm OD x 2mm Flat Washers   |
| 1 | Driver/Left Middle Mounting Bracket     | 24 | 8mm Lock Washers                      |
| 1 | Passenger/Right Middle Mounting Bracket |    |                                       |