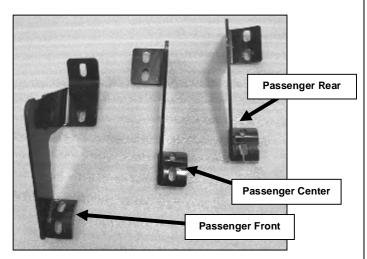

### PROCEDURE:

- 1. REMOVE CONTENTS FROM BOX. VERIFY ALL PARTS ARE PRESENT. READ INSTRUCTIONS CAREFULLY.
- 2. Starting on the driver side front of the vehicle, use a flat screw driver to remove the plastic plugs. Partially attach driver side front Mounting Bracket to vehicle using the included (2) 8mm x 30mm Hex Head Bolts, (2) 8mm Lock Washers, and (2) 8mm Flat Washers. Repeat this step for center and rear Mounting Brackets.
- 3. Align holes on the Side Bar with holes on the Mounting Brackets. Attach Side Bar to Mounting Brackets with the included (6) 8-1.25mm x 30mm Hex Head Bolts, (6) 8mm Flat Washers and (6) 8mm Lock Washers. Do not tighten at this time.
- 4. Level and adjust Sidebar properly and tighten all hardware.
- 5. Repeat Steps 2-4 for passenger Sidebar.
- **6.** Do periodic inspections to the installation to make sure that all hardware is secure and tight.