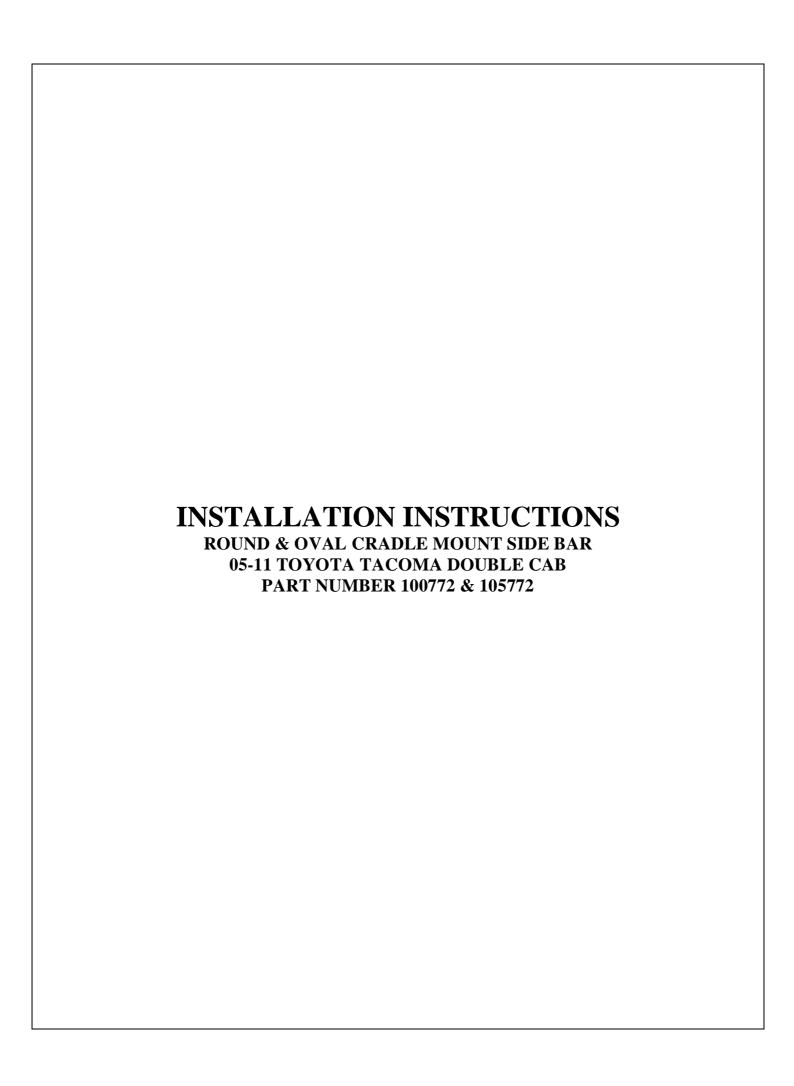

### **PARTS LIST:**

| 1 | Driver/Left Sidebar                     | 1  | Driver/Left Rear Mounting Bracket     |
|---|-----------------------------------------|----|---------------------------------------|
| 1 | Passenger/Right Sidebar                 | 1  | Passenger/Right Rear Mounting Bracket |
| 1 | Driver/Left Front Mounting Bracket      | 24 | 8-1.25mm x 30mm Hex Head Bolts        |
| 1 | Passenger/Right Front Mounting Bracket  | 24 | 8mm ID x 24mm OD x 2mm Flat Washers   |
| 1 | Driver/Left Middle Mounting Bracket     | 24 | 8mm Lock Washers                      |
| 1 | Passenger/Right Middle Mounting Bracket |    |                                       |