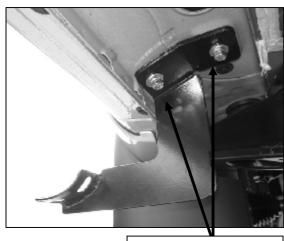

## **Driver Side Front Bracket**

8mm x 30mm Hex Bolts 8mm Lock Washers 8mm Flat Washers

**Driver Side Center Bracket Pictured** 

**Driver Side Rear Bracket Pictured** 

Page 2 of 2

GRILL GUARDS CAR ACCESSORIES