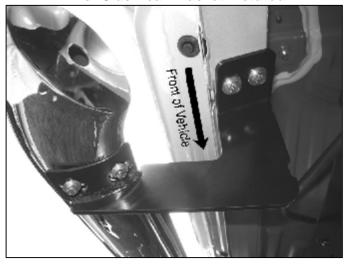

## **Driver Side Front Bracket**

8mm x 30mm Hex Bolts 8mm Lock Washers 8mm Flat Washers

**Driver Side Center Bracket Pictured** 

**Driver Side Rear Bracket Pictured** 

Page 2 of 2

GRILL GUARDS CAR ACCESSORIES