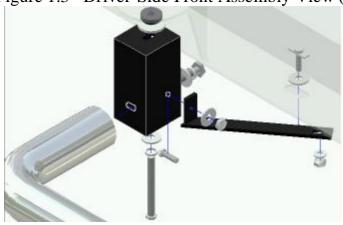

The customer should take off the black sticker on the middle of frame, and then they will see two holes there. Use the T-bolt (bolt plate) hook the center hole through the neighbor hole like the left picture above. After that, they can install the center bracket without any problem. Figure 1.3 –Driver-Side Front Assembly View (1500/2500/3500 Series set-up shown)