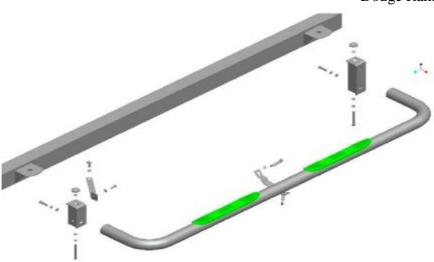

1500/2500/3500 Front Brace

Dodge Ram Mega Cab 2006-09

Attach center support bracket as shown in Fig.3-4. Place hooked T-bolt through body with threaded stud through hole. Secure bracket to bolt using 3/8 nut, lock-washer, and flat washer. Attach side bar to center support bracket with 3/9 bolt lock washer, and flat washer.

The customer should take off the black sticker on the middle of frame, and then they will see two holes there. Use the T-bolt (bolt plate) hook the center hole through the neighbor hole like the left picture above. After that, they can install the center bracket without any problem. Figure 1.3 –Driver-Side Front Assembly View (1500/2500/3500 Series set-up shown)