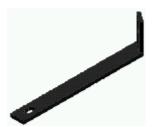

**PROCEDURE** 

- (16) M12 FLAT WASHER
- (16) M12 LOCK WASHER
- (16) M10 FLAT WASHERS
- (16) M10 LOCK WASHERS
- (12) M10 HEX NUTS
- (2) M12 FLAT WASHERS (50mm O.D.)

- 1. Begin installation by working on driver side of the vehicle (refer to Figures 1. 1- 1.5)
- 2. From underneath truck, loosen and remove body mount bolts that run upward through mounts into floorboard. Attach and secure Front Mount Bracket to underside of vehicles front body mount (see Figure 1.3), re-using isolator, but replacing factory bolt with (1) M12 – 1.75 x 120mm bolt, (1) 1/2" LOCK WASHER, and (1) M12 FLAT WASHER. Also,
- 3. Attach and secure Rear Mount Bracket to underside of vehicles rear body mount in same manner as the front.
- 4. Attach and secure Center Brace brackets. See Figure 1.3 to know where to install the Center Brace Brackets.
- 5. Attach Front Brace Bracket to side of Front Mount Bracket using (1) M10X40mm bolt, (2) M10 flat washers, and (1) M10 hex nut ,(1) lock washer (see Figure 1.5). Place (1) 3/8" x 1 1/2" bolt with welded strap and (1) M12 flat washer through cut out in frame rail. Line up slot on the long arm of the Brace Bracket with this bolt and secure using (1) M10 flat washer and (1) M10 lock nut,(1) lock washer. Hand
- 6. Attach Side Tube to Front and Rear Brackets using (1) M12 1.75 x 60mm HEX HEAD BOLT, (1) M12 split lock washer and (1) M12 flat washer for each bracket, and hand tighten. Torque M12 bolts first to 65 ft-lbs and then tighten all remaining fasteners to complete the driver-side assembly.
- 7. Repeat process for passenger side of vehicle to complete installation.

1500/2500/3500 Front Brace

Dodge Ram Mega Cab 2006-09

Attach center support bracket as shown in Fig.3-4. Place hooked T-bolt through body with threaded stud through hole. Secure bracket to bolt using 3/8 nut, lock-washer, and flat washer. Attach side bar to center support bracket with 3/9 bolt lock washer, and flat washer.