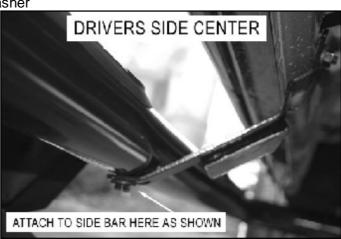

1500/2500/3500 Front Brace

Dodge Ram Mega Cab 2006-09

Attach center support bracket as shown in Fig.3-4. Place hooked T-bolt through body with threaded stud through hole. Secure bracket to bolt using 3/8 nut, lock-washer, and flat washer. Attach side bar to center support bracket with 3/9 bolt lock washer, and flat washer.

The customer should take off the black sticker on the middle of frame, and then they will see two holes there. Use the T-bolt (bolt plate) hook the center hole through the neighbor hole like the left picture above. After that, they can install the center bracket without any problem. Figure 1.3 –Driver-Side Front Assembly View (1500/2500/3500 Series set-up shown)