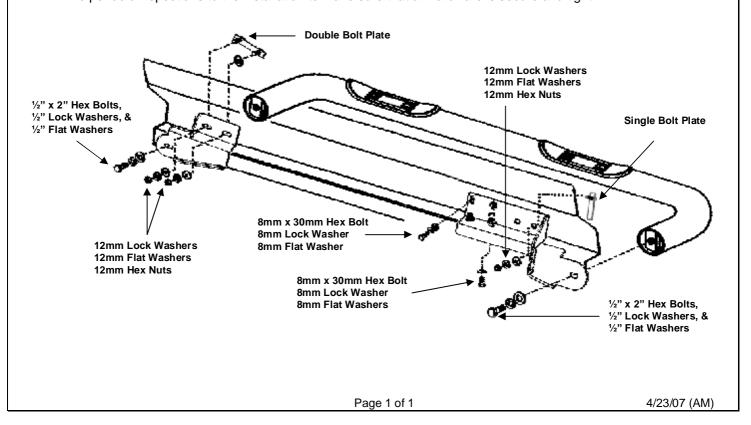

ORE STARTING INSTALLATION. DO NOT ATTEMPT INSTALLATION ALONE; PERSONAL INJURY OR DAMAGE TO THE TRUCK MAY RESULT.
- 2. Remove black tape and large grommets over mounting holes located on the inside of the rocker panel.
- 3. Mount (1) Double Bolt Plate into rear mounting holes, and (1) Single Bolt Plate into front mounting hole. Secure them with the included (3) 12mm Lock Washers, (3) 12mm Flat Washers, and (3) 12mm Hex Nuts.
- 4. Attach front and rear brackets by placing bolts through holes as shown in figure below.
- **5.** Attach Sidebar to brackets using the included (2) ½" x 2" Hex Head Bolts, (2) ½" Flat Washers, and (2) ½" Lock Washers.
- **6.** Repeat steps 2-5 for opposite Sidebar.
- 7. Do periodic inspections to the installation to make sure that all hardware is secure and tight.



GRILL GUARDS CAR ACCESSORIES