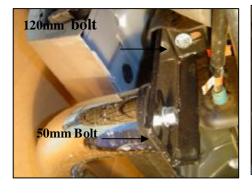

**Step One:** Locate left side brackets,12mm x 120mm Hex Bolts(factory bolt), 12mm Lock washers and 12mm Flat washers. Remove front, center, and rear cab mount bolts located under the cab. Loosely attach brackets to the bottom of the cab mounts with the hardware listed in this step (Figure 1, 2 & 3).

## **Center Bracket**

## **Front Bracket**

Figure 2 Figure 3

(NOTE: Pictures are only for reference. Actual brackets may be different. Installation is the same) **Step Two:** Secure the side bar to the front and rear brackets using the 12mm x 50mm Hex Bolts, Lock washers and Flat Washers provided. Secure the Center Bracket to the Side Bar using 8mm x 25mm Hex Bolts, Lock washers and Flat washers provided. After checking to make sure the sidebar is level and square with the side of the vehicle, completely tighten all hardware.