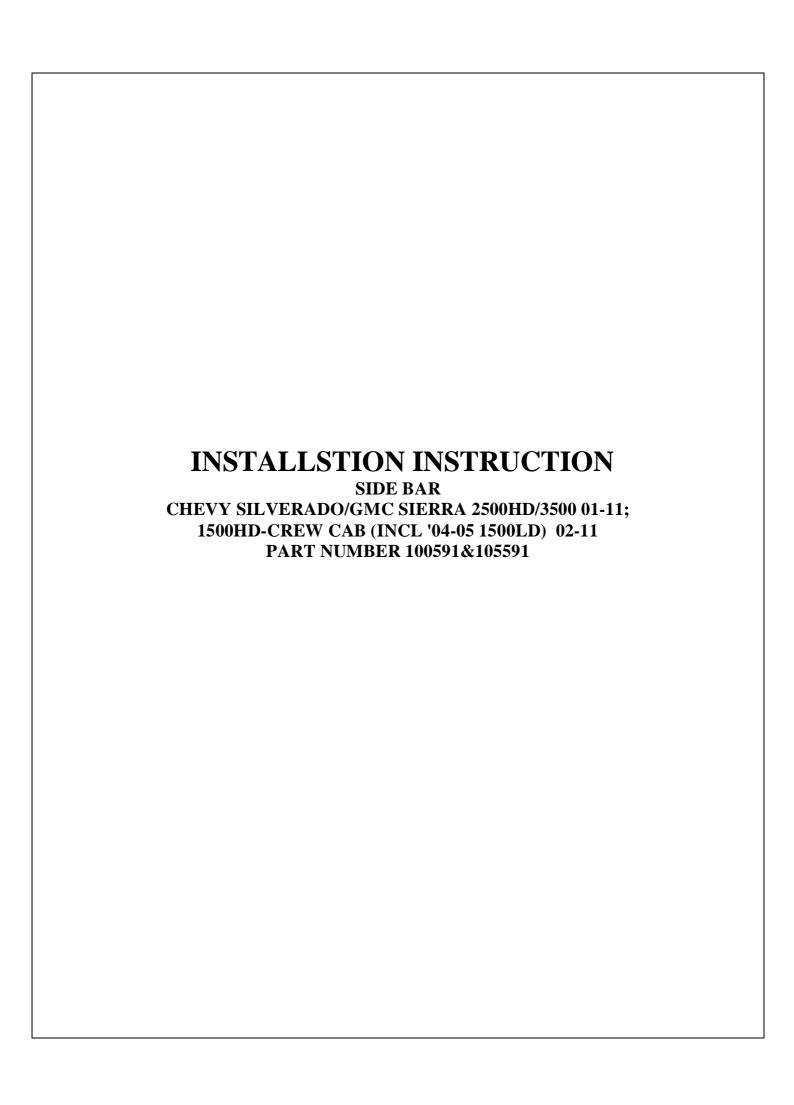

**Step One:** Locate left side brackets,12mm x 120mm Hex Bolts(factory bolt), 12mm Lock washers and 12mm Flat washers. Remove front, center, and rear cab mount bolts located under the cab. Loosely attach brackets to the bottom of the cab mounts with the hardware listed in this step (Figure 1, 2 & 3).

## **Front Bracket**

Figure 2 Figure 3

(NOTE: Pictures are only for reference. Actual brackets may be different. Installation is the same) **Step Two:** Secure the side bar to the front and rear brackets using the 12mm x 50mm Hex Bolts, Lock washers and Flat Washers provided. Secure the Center Bracket to the Side Bar using 8mm x 25mm Hex Bolts, Lock washers and Flat washers provided. After checking to make sure the sidebar is level and square with the side of the vehicle, completely tighten all hardware.