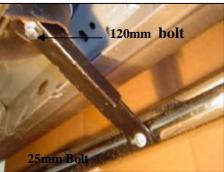

**Step One:** Locate left side brackets,12mm x 120mm Hex Bolts(factory bolt), 12mm Lock washers and 12mm Flat washers. Remove front, center, and rear cab mount bolts located under the cab. Loosely attach brackets to the bottom of the cab mounts with the hardware listed in this step (Figure 1, 2 & 3).

## Rear Bracket

## **Front Bracket**

Figure 2 Figure 3

(NOTE: Pictures are only for reference. Actual brackets may be different. Installation is the same) **Step Two:** Secure the side bar to the front and rear brackets using the 12mm x 50mm Hex Bolts, Lock washers and Flat Washers provided. Secure the Center Bracket to the Side Bar using 8mm x 25mm Hex Bolts, Lock washers and Flat washers provided. After checking to make sure the sidebar is level and square with the side of the vehicle, completely tighten all hardware.