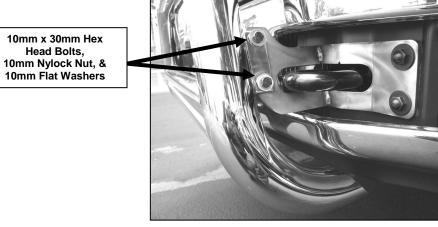

## **PROCEDURE:**

- 1. REMOVE CONTENTS FROM BOX. VERIFY ALL PARTS ARE PRESENT. READ INSTRUCTIONS CAREFULLY BEFORE STARTING INSTALLATION.
- 2. NOTE: It may be necessary to remove/relocate front license plate and license plate bracket. It is not required, but strongly recommended. If local/state law requires a license plate, license plate relocation kit is available.
- From front of vehicle remove the driver side bumper mount bolts (Figure 2).
  WARNING! Do not remove passenger and driver bumper mount bolts at the same time.
  Remove one side at a time.
- 4. Place Mounting Bracket onto vehicle and line it up against the outer gusset bend on the frame. Leave about 1/8" clearance between bottom of Mounting Bracket and bumper. Secure Mounting Bracket to vehicle using the factory bolts (Figure 3). Fully tighten these bolts at this time.
- **5.** Once the driver side Mounting Bracket is fully tightened, repeat steps 2 4 for passenger side Mounting Bracket.
- With help position Bull Bar on the outer side of Mounting Brackets. Attach Bull Bar to Mounting Brackets using the included (4) 10mm x 30mm Hex Head Bolts, (4) 10mm Nylock Nuts, and (8) Flat Washers (Figure 4). Do not tighten at this time.
- 7. Level and adjust Bull Bar as desired, then tighten all hardware at this time.
- 8. Do periodic inspections to the installation to make sure that all hardware is secure and tight.