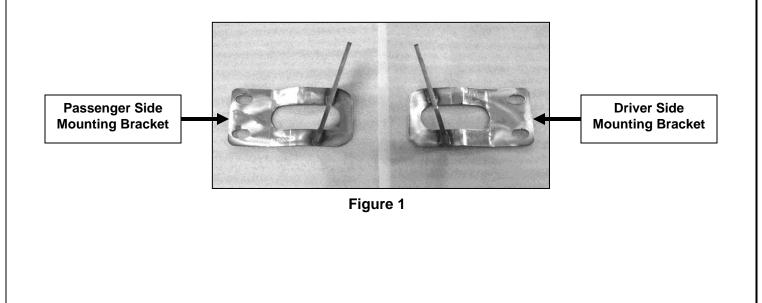

## PARTS LIST:

| 1 | Bull Bar                          |
|---|-----------------------------------|
| 1 | Driver/Left side Mounting Bracket |
| 1 | Passenger/Right Mounting Bracket  |
| 4 | 10-1.50mm x 30mm Hex Head Bolts   |
| 4 | 10mm Nylock Nuts                  |
|   |                                   |

8 10mm ID x 20mm OD x2mm Flat Washers