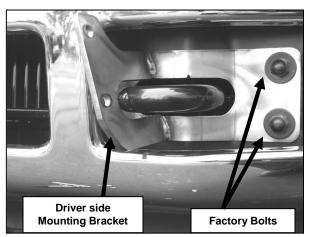

## **PROCEDURE:**

- 1. REMOVE CONTENTS FROM BOX. VERIFY ALL PARTS ARE PRESENT. READ INSTRUCTIONS CAREFULLY BEFORE STARTING INSTALLATION.
- 2. NOTE: It may be necessary to remove/relocate front license plate and license plate bracket. It is not required, but strongly recommended. If local/state law requires a license plate, license plate relocation kit is available.
- From front of vehicle remove the driver side bumper mount bolts (Figure 2).
  WARNING! Do not remove passenger and driver bumper mount bolts at the same time.
  Remove one side at a time.
- 4. Place Mounting Bracket onto vehicle and line it up against the outer gusset bend on the frame. Leave about 1/8" clearance between bottom of Mounting Bracket and bumper. Secure Mounting Bracket to vehicle using the factory bolts (Figure 3). Fully tighten these bolts at this time.
- **5.** Once the driver side Mounting Bracket is fully tightened, repeat steps 2 4 for passenger side Mounting Bracket.
- With help position Bull Bar on the outer side of Mounting Brackets. Attach Bull Bar to Mounting Brackets using the included (4) 10mm x 30mm Hex Head Bolts, (4) 10mm Nylock Nuts, and (8) Flat Washers (Figure 4). Do not tighten at this time.
- 7. Level and adjust Bull Bar as desired, then tighten all hardware at this time.
- 8. Do periodic inspections to the installation to make sure that all hardware is secure and tight.