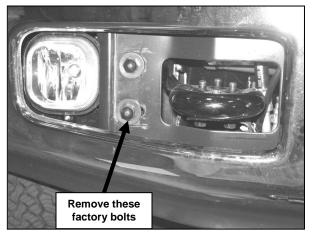

## **PROCEDURE:**

- 1. REMOVE CONTENTS FROM BOX. VERIFY ALL PARTS ARE PRESENT. READ INSTRUCTIONS CAREFULLY BEFORE STARTING INSTALLATION.
- 2. NOTE: It may be necessary to remove/relocate front license plate and license plate bracket. It is not required, but strongly recommended. If local/state law requires a license plate, license plate relocation kit is available.
- From front of vehicle remove the driver side bumper mount bolts (Figure 2).
  WARNING! Do not remove passenger and driver bumper mount bolts at the same time.
  Remove one side at a time.
- 4. Place Mounting Bracket onto vehicle and line it up against the outer gusset bend on the frame. Leave about 1/8" clearance between bottom of Mounting Bracket and bumper. Secure Mounting Bracket to vehicle using the factory bolts (Figure 3). Fully tighten these bolts at this time.
- **5.** Once the driver side Mounting Bracket is fully tightened, repeat steps 2 4 for passenger side Mounting Bracket.
- With help position Bull Bar on the outer side of Mounting Brackets. Attach Bull Bar to Mounting Brackets using the included (4) 10mm x 30mm Hex Head Bolts, (4) 10mm Nylock Nuts, and (8) Flat Washers (Figure 4). Do not tighten at this time.
- 7. Level and adjust Bull Bar as desired, then tighten all hardware at this time.
- 8. Do periodic inspections to the installation to make sure that all hardware is secure and tight.