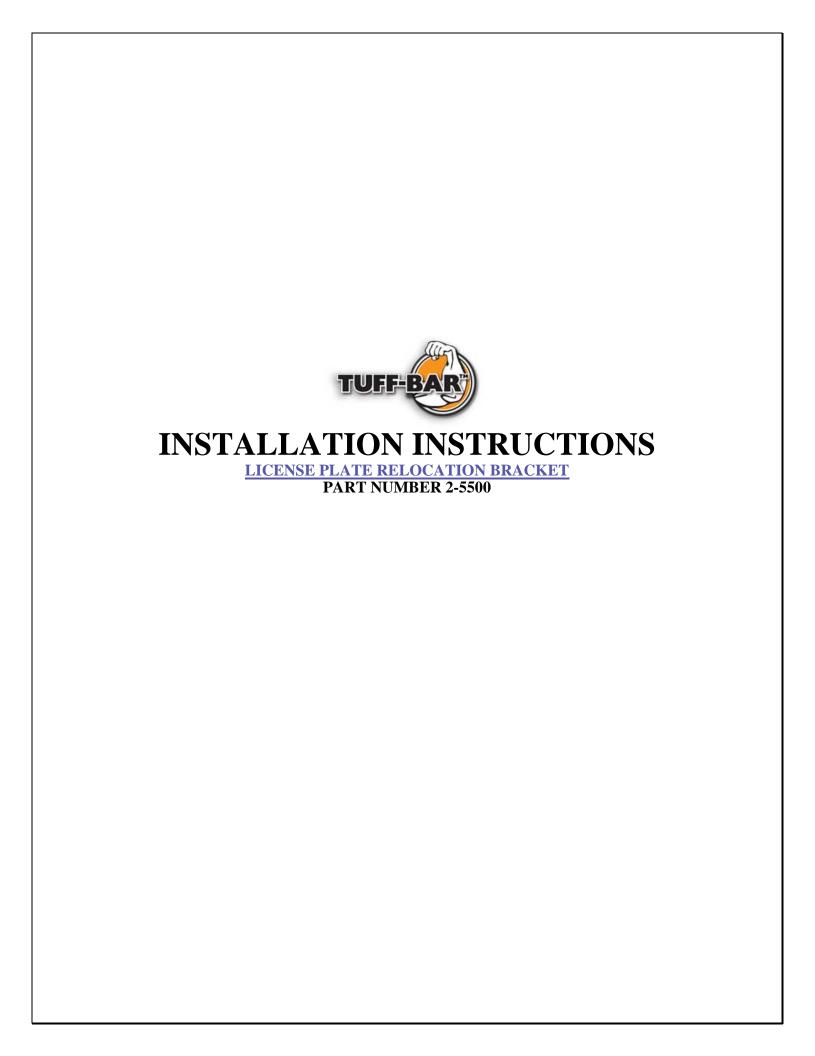

## **PROCEDURE:**

- 1. REMOVE CONTENTS FROM BOX. VERIFY ALL PARTS ARE PRESENT. READ INSTRUCTIONS CAREFULLY BEFORE STARTING INSTALLATION.
- 2. Attach two Adhesive Foam Strips on the Relocation Bracket as shown in Figure 1.
- 3. Remove center skid plate bolt from Bull Bar. Position Relocation Bracket against cross tube and on top of skid plate. Attach Relocation Bracket to bull bar using the skid plate bolt removed in this step (Figure 2). Tighten at this time
- 4. Attach license plate to Relocation Bracket using the included (2) 6mm x 20mm Screws. Tighten at this time