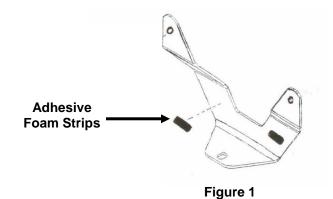

## **PROCEDURE:**

- 1. REMOVE CONTENTS FROM BOX. VERIFY ALL PARTS ARE PRESENT. READ INSTRUCTIONS CAREFULLY BEFORE STARTING INSTALLATION.
- 2. Attach two Adhesive Foam Strips on the Relocation Bracket as shown in Figure 1.
- 3. Remove center skid plate bolt from Bull Bar. Position Relocation Bracket against cross tube and on top of skid plate. Attach Relocation Bracket to bull bar using the skid plate bolt removed in this step (Figure 2). Tighten at this time
- 4. Attach license plate to Relocation Bracket using the included (2) 6mm x 20mm Screws. Tighten at this time