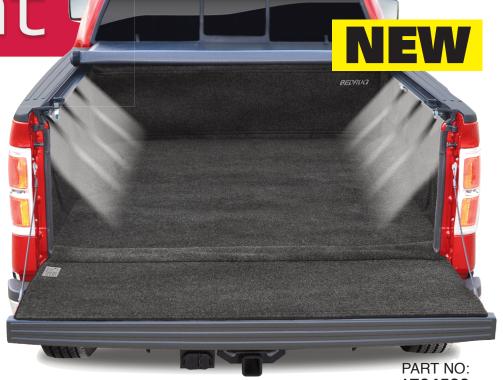

# TONNEAU LIGHTING SYSTEM

The B-Light is an innovative lighting system brought to you by TruXedo, the leader in roll-up tonneau covers and truck accessories.

1704523

## Illuminate the Entire Bed with One Switch

Lights are operated by one control switch that mounts in the cab or bed.

## **High Intensity LED Technology**

The kit contains 8 lights with 6 LED bulbs to completely illuminate the truck bed.

# **Strategic Under Rail Placement**

Lights mount safely underneath the bed rail to keep them protected from unstable cargo.