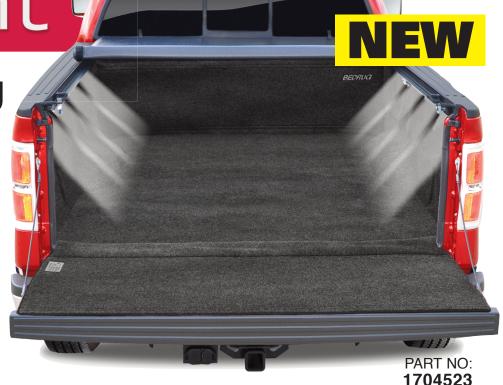

# TONNEAU LIGHTING SYSTEM

The B-Light is an innovative lighting system brought to you by TruXedo, the leader in roll-up tonneau covers and truck accessories.

## **High Intensity LED Technology**

The kit contains 8 lights with 6 LED bulbs to completely illuminate the truck bed.

# **Strategic Under Rail Placement**

Lights mount safely underneath the bed rail to keep them protected from unstable cargo.