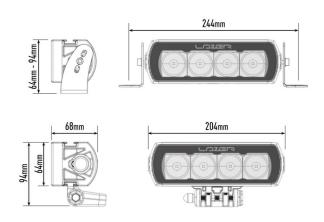

The ST4 Evolution is a hugely versatile LED spotlight the size of which has proved particularly popular within the road tuning, pick-up truck and 4x4 markets. At 204mm length, the ST4 delivers incredible lighting performance which belies its diminutive size.

Horizontal: 28°

| VOLTAGE RANGE             | 10V - 32V   |
|---------------------------|-------------|
| RAW LUMENS                | 4136        |
| BEAM PATTERN              | Drive       |
| BEAM DISTANCE (0.25LX)    | 555m        |
| # HIGH POWER LEDS         | 4           |
| POWER CONSUMPTION         | 47 Watts    |
| CURRENT DRAW <sup>†</sup> | 3.3 Amps    |
| LED LIFE                  | 50,000 Hrs* |
| WEIGHT                    | 670g        |

## **MOUNTING OPTIONS**