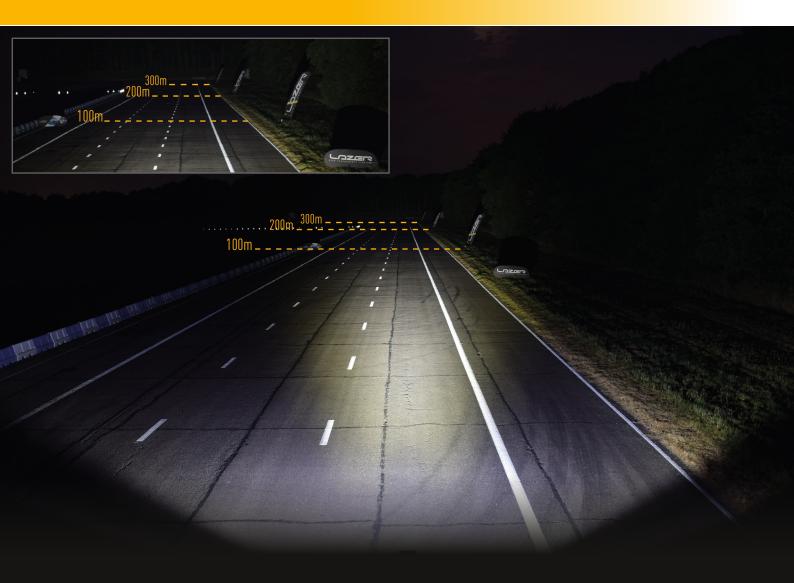

Upgraded high-density 11W LEDs are carefully selected for their high 'bin' rating, and deliver 4,136 lumens, harnessed into a 'Drive' beam pattern optimised for lower speed applications where the priority is for good all-round visibility, albeit still with enviable distance illumination.