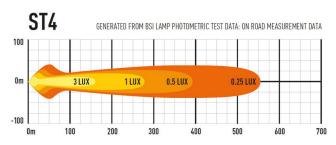

Horizontal: 28°

| VOLTAGE RANGE             | 10V - 32V   |
|---------------------------|-------------|
| RAW LUMENS                | 4136        |
| BEAM PATTERN              | Drive       |
| BEAM DISTANCE (0.25LX)    | 555m        |
| # HIGH POWER LEDS         | 4           |
| POWER CONSUMPTION         | 47 Watts    |
| CURRENT DRAW <sup>†</sup> | 3.3 Amps    |
| LED LIFE                  | 50,000 Hrs* |
| WEIGHT                    | 670g        |