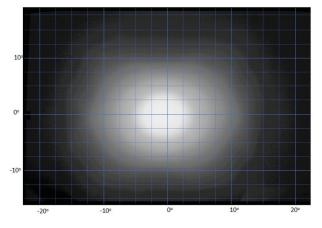

Upgraded high-density 11W LEDs are carefully selected for their high 'bin' rating, and deliver 4,136 lumens, harnessed into a 'Drive' beam pattern optimised for lower speed applications where the priority is for good all-round visibility, albeit still with enviable distance illumination.

Horizontal: 28°

| VOLTAGE RANGE             | 10V - 32V   |
|---------------------------|-------------|
| RAW LUMENS                | 4136        |
| BEAM PATTERN              | Drive       |
| BEAM DISTANCE (0.25LX)    | 555m        |
| # HIGH POWER LEDS         | 4           |
| POWER CONSUMPTION         | 47 Watts    |
| CURRENT DRAW <sup>†</sup> | 3.3 Amps    |
| LED LIFE                  | 50,000 Hrs* |
| WEIGHT                    | 670g        |