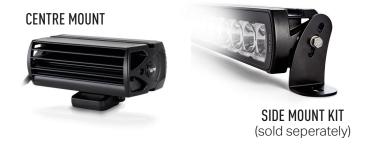

remium 'bin')
- Seamless, low profile design facilitates installation
- Dynamic drive modulation optimises light output to maximise LED lifetime
- Ultra-reflective optics deliver 'Drive' beam pattern
- E-coat pre-treatment provides maximum corrosion resistance

Horizontal: 28°





| VOLTAGE RANGE             | 10V - 32V   |
|---------------------------|-------------|
| RAW LUMENS                | 4136        |
| BEAM PATTERN              | Drive       |
| BEAM DISTANCE (0.25LX)    | 555m        |
| # HIGH POWER LEDS         | 4           |
| POWER CONSUMPTION         | 47 Watts    |
| CURRENT DRAW <sup>†</sup> | 3.3 Amps    |
| LED LIFE                  | 50,000 Hrs* |
| WEIGHT                    | 670g        |

\*LED Manufacturers Specifications †At 14.4 Volts

## **MOUNTING OPTIONS**