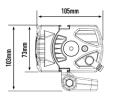

Horizontal: 42° / Vertical: 13° (2% of peak)

| VOLTAGE RANGE             | 10V - 32V   |
|---------------------------|-------------|
| RAW LUMENS                | 8,068       |
| BEAM PATTERN              | Spot        |
| BEAM DISTANCE (0.25LX)    | 1162        |
| # HIGH POWER LEDS         | 6           |
| POWER CONSUMPTION         | 73 Watts    |
| CURRENT DRAW <sup>+</sup> | 5.1 Amps    |
| LED LIFE                  | 50,000 Hrs* |
| WEIGHT                    | 1340g       |