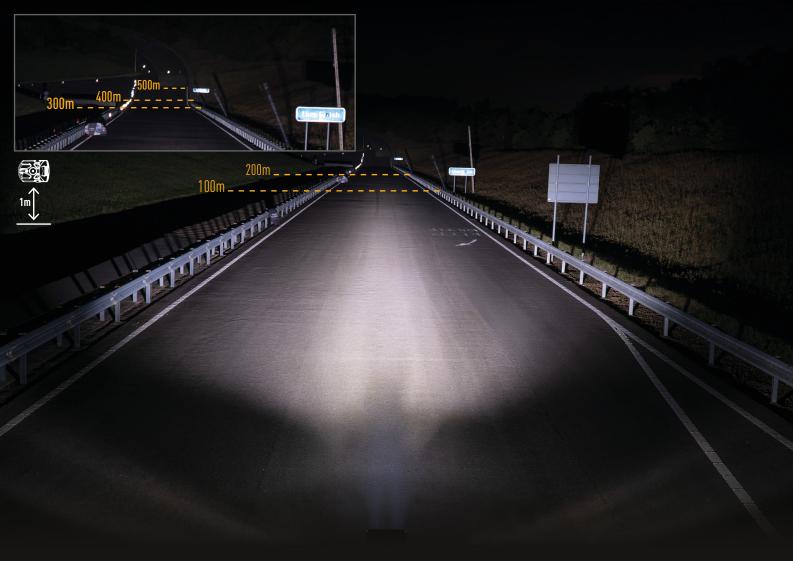

Horizontal: 42° / Vertical: 13° (2% of peak)

| VOLTAGE RANGE             | 10V - 32V   |
|---------------------------|-------------|
| RAW LUMENS                | 8,068       |
| BEAM PATTERN              | Spot        |
| BEAM DISTANCE (0.25LX)    | 1162        |
| # HIGH POWER LEDS         | 6           |
| POWER CONSUMPTION         | 73 Watts    |
| CURRENT DRAW <sup>+</sup> | 5.1 Amps    |
| LED LIFE                  | 50,000 Hrs* |
| WEIGHT                    | 1340g       |