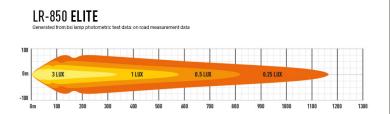

Horizontal: 42° / Vertical: 13° (2% of peak)

| VOLTAGE RANGE             | 10V - 32V   |
|---------------------------|-------------|
| RAW LUMENS                | 8,068       |
| BEAM PATTERN              | Spot        |
| BEAM DISTANCE (0.25LX)    | 1162        |
| # HIGH POWER LEDS         | 6           |
| POWER CONSUMPTION         | 73 Watts    |
| CURRENT DRAW <sup>+</sup> | 5.1 Amps    |
| LED LIFE                  | 50,000 Hrs* |
| WEIGHT                    | 1340g       |