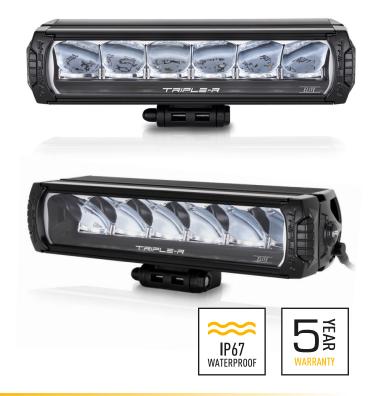

## LR-850 ELITE

The LR Series is borne out of extensive testing at the highest levels of professional track and rally motorsport, the LR Elite represents the pinnacle of LED driving light technology. The best just got better, with the incorporation of the very latest high efficiency LED technologies, used in combination to deliver more distance illumination and more left/ right spread of light, guaranteed to impress across all road or motorsport applications. Subtle styling updates have resulted in a clean contemporary design, with a more aggressive edge, to match the aesthetic design prevalent on modern vehicles.

## **RIES**

- Ultra long-range optics optimised for road and race applications
- High intensity LED's deliver exceptional luminosity and left/right spread
- Component technology shared with WRC lighting solutions
- CAE optimised heatsink
- Electronic thermal management
- 'Unbreakable' polycarbonate lens with hardcoat