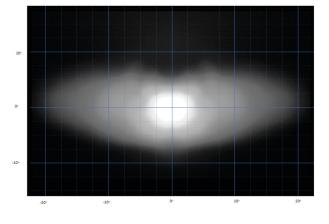

Horizontal: 42° / Vertical: 13° (2% of peak)

| VOLTAGE RANGE             | 10V - 32V   |
|---------------------------|-------------|
| RAW LUMENS                | 8,068       |
| BEAM PATTERN              | Spot        |
| BEAM DISTANCE (0.25LX)    | 1162        |
| # HIGH POWER LEDS         | 6           |
| POWER CONSUMPTION         | 73 Watts    |
| CURRENT DRAW <sup>+</sup> | 5.1 Amps    |
| LED LIFE                  | 50,000 Hrs* |
| WEIGHT                    | 1340g       |