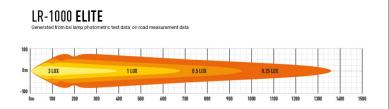

Horizontal: 42° / Vertical: 13° (2% of peak)

| VOLTAGE RANGE             | 10V - 32V   |
|---------------------------|-------------|
| RAW LUMENS                | 10,136      |
| BEAM PATTERN              | Spot        |
| BEAM DISTANCE (0.25LX)    | 1358        |
| # HIGH POWER LEDS         | 8           |
| POWER CONSUMPTION         | 104 Watts   |
| CURRENT DRAW <sup>+</sup> | 7.2 Amps    |
| LED LIFE                  | 50,000 Hrs* |
| WEIGHT                    | 1700g       |