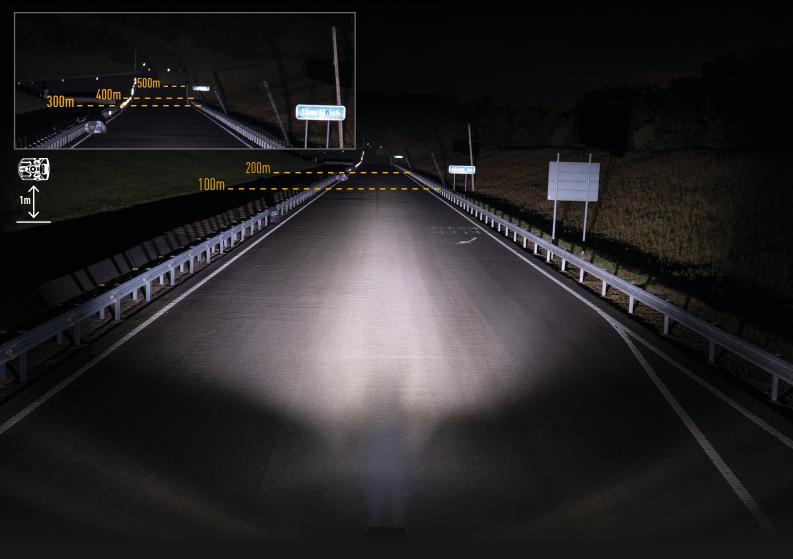

## LR-1000 ELITE

The LR Series is borne out of extensive testing at the highest levels of professional track and rally motorsport, the LR Elite represents the pinnacle of LED driving light technology. The best just got better, with the incorporation of the very latest high efficiency LED technologies, used in combination to deliver more distance illumination and more left/ right spread of light, guaranteed to impress across all road or motorsport applications. Subtle styling updates have resulted in a clean contemporary design, with a more aggressive edge, to match the aesthetic design prevalent on modern vehicles.

Horizontal: 42° / Vertical: 13° (2% of peak)

| VOLTAGE RANGE             | 10V - 32V   |
|---------------------------|-------------|
| RAW LUMENS                | 10,136      |
| BEAM PATTERN              | Spot        |
| BEAM DISTANCE (0.25LX)    | 1358        |
| # HIGH POWER LEDS         | 8           |
| POWER CONSUMPTION         | 104 Watts   |
| CURRENT DRAW <sup>+</sup> | 7.2 Amps    |
| LED LIFE                  | 50,000 Hrs* |
| WEIGHT                    | 1700g       |