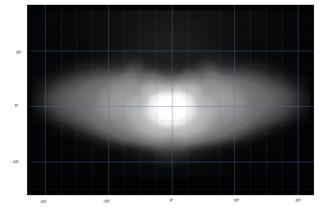

Horizontal: 42° / Vertical: 13° (2% of peak)

| VOLTAGE RANGE             | 10V - 32V   |
|---------------------------|-------------|
| RAW LUMENS                | 10,136      |
| BEAM PATTERN              | Spot        |
| BEAM DISTANCE (0.25LX)    | 1358        |
| # HIGH POWER LEDS         | 8           |
| POWER CONSUMPTION         | 104 Watts   |
| CURRENT DRAW <sup>+</sup> | 7.2 Amps    |
| LED LIFE                  | 50,000 Hrs* |
| WEIGHT                    | 1700g       |