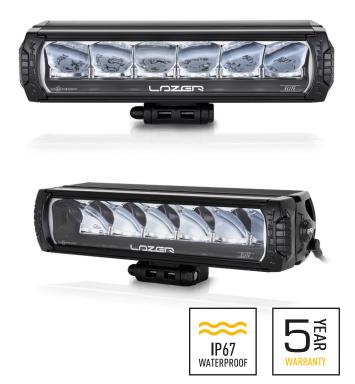

## LR-1000 ELITE

The LR Series is borne out of extensive testing at the highest levels of professional track and rally motorsport, the LR Elite represents the pinnacle of LED driving light technology. The best just got better, with the incorporation of the very latest high efficiency LED technologies, used in combination to deliver more distance illumination and more left/ right spread of light, guaranteed to impress across all road or motorsport applications. Subtle styling updates have resulted in a clean contemporary design, with a more aggressive edge, to match the aesthetic design prevalent on modern vehicles.

- Ultra long-range optics optimised for road and race applications
- High intensity LED's deliver exceptional luminosity and left/right spread
- Component technology shared with WRC lighting solutions
- CAE optimised heatsink
- Electronic thermal management
- 'Unbreakable' polycarbonate lens with hardcoat

Horizontal: 42° / Vertical: 13° (2% of peak)

| VOLTAGE RANGE             | 10V - 32V   |
|---------------------------|-------------|
| RAW LUMENS                | 10,136      |
| BEAM PATTERN              | Spot        |
| BEAM DISTANCE (0.25LX)    | 1358        |
| # HIGH POWER LEDS         | 8           |
| POWER CONSUMPTION         | 104 Watts   |
| CURRENT DRAW <sup>+</sup> | 7.2 Amps    |
| LED LIFE                  | 50,000 Hrs* |
| WEIGHT                    | 1700g       |