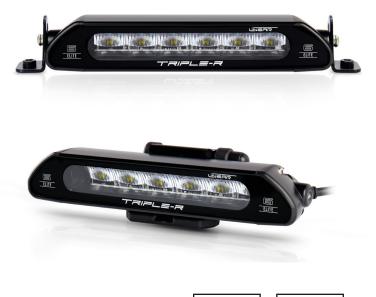

Our most compact and streamlined range of LED light bars, the Linear range boasts exceptional lighting performance through the adoption of LED technology shared at the very highest levels of professional motorsport. The slimline, aerodynamic design of the lights combines with contemporary high-end styling, ensuring the lights look as good during the day as night. Anti-theft fasteners are included across all products.

## UNEAR

- Combination of highly efficient 3W 'premium bin' LEDs
- Vacuum-metallised optics deliver wide spread of light
- Integrated backlights for added safety and improved styling
- Flexible mounting options (anti-theft mounting brackets included)
- Sleek, low profile design facilitates installation
- Electronic thermal management
- Designed & manufactured in the UK