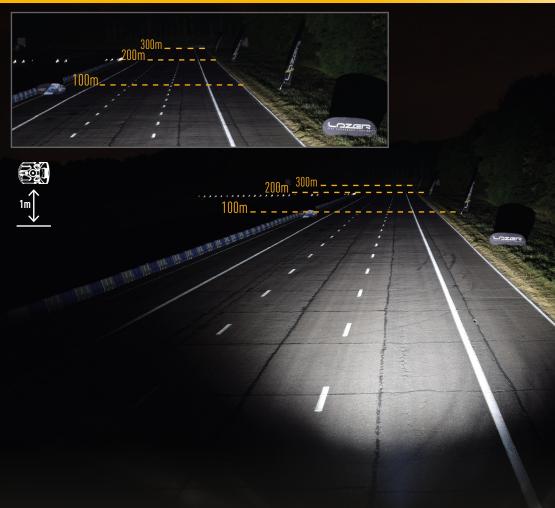

| VOLTAGE RANGE             | 10V - 32V   |
|---------------------------|-------------|
| RAW LUMENS                | 4050        |
| BEAM PATTERN              | Wide        |
| BEAM DISTANCE (0.25LX)    | 563m        |
| # HIGH POWER LEDS         | 6           |
| POWER CONSUMPTION         | 42 Watts    |
| CURRENT DRAW <sup>+</sup> | 2.9 Amps    |
| LED LIFE                  | 50,000 Hrs* |
| WEIGHT                    | 495g        |