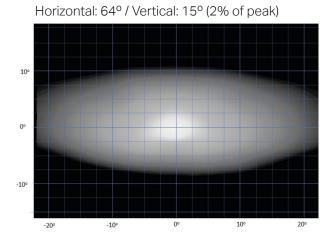

| VOLTAGE RANGE             | 10V - 32V   |
|---------------------------|-------------|
| RAW LUMENS                | 4050        |
| BEAM PATTERN              | Wide        |
| BEAM DISTANCE (0.25LX)    | 563m        |
| # HIGH POWER LEDS         | 6           |
| POWER CONSUMPTION         | 42 Watts    |
| CURRENT DRAW <sup>+</sup> | 2.9 Amps    |
| LED LIFE                  | 50,000 Hrs* |
| WEIGHT                    | 495g        |