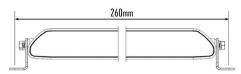

Our most compact and streamlined range of LED light bars, the Linear range boasts exceptional lighting performance through the adoption of LED technology shared at the very highest levels of professional motorsport. The slimline, aerodynamic design of the lights combines with contemporary high-end styling, ensuring the lights look as good during the day as night. Anti-theft fasteners are included across all products.

## UNEAR

- Combination of highly efficient 3W 'premium bin' LEDs
- Vacuum-metallised optics deliver wide spread of light
- Integrated backlights for added safety and improved styling
- Flexible mounting options (anti-theft mounting brackets included)
- Sleek, low profile design facilitates installation
- Electronic thermal management
- Designed & manufactured in the UK