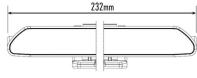

Our most compact and streamlined range of LED light bars, the Linear range boasts exceptional lighting performance through the adoption of LED technology shared at the very highest levels of professional motorsport. The slimline, aerodynamic design of the lights combines with contemporary high-end styling, ensuring the lights look as good during the day as night. Anti-theft fasteners are included across all products.

## UNEAR

- Combination of highly efficient 3W 'premium bin' LEDs
- Vacuum-metallised optics deliver wide spread of light
- Integrated backlights for added safety and improved styling
- Flexible mounting options (anti-theft mounting brackets included)
- Sleek, low profile design facilitates installation
- Electronic thermal management
- Designed & manufactured in the UK

| VOLTAGE RANGE             | 10V - 32V   |
|---------------------------|-------------|
| RAW LUMENS                | 4050        |
| BEAM PATTERN              | Wide        |
| BEAM DISTANCE (0.25LX)    | 563m        |
| # HIGH POWER LEDS         | 6           |
| POWER CONSUMPTION         | 42 Watts    |
| CURRENT DRAW <sup>+</sup> | 2.9 Amps    |
| LED LIFE                  | 50,000 Hrs* |
| WEIGHT                    | 495g        |