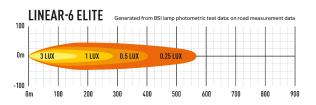

| VOLTAGE RANGE             | 10V - 32V   |
|---------------------------|-------------|
| RAW LUMENS                | 4050        |
| BEAM PATTERN              | Wide        |
| BEAM DISTANCE (0.25LX)    | 563m        |
| # HIGH POWER LEDS         | 6           |
| POWER CONSUMPTION         | 42 Watts    |
| CURRENT DRAW <sup>+</sup> | 2.9 Amps    |
| LED LIFE                  | 50,000 Hrs* |
| WEIGHT                    | 495g        |