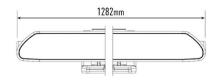

## LINEAR-48

Our most compact and streamlined range of LED light bars, the Linear range boasts exceptional lighting performance through the adoption of LED technology shared at the very highest levels of professional motorsport. The slimline, aerodynamic design of the lights combines with contemporary high-end styling, ensuring the lights look as good during the day as night. Anti-theft fasteners are included across all products.

Horizontal: 56° / Vertical: 13° (2% of peak)

| VOLTAGE RANGE             | 10V - 32V   |
|---------------------------|-------------|
| RAW LUMENS                | 18,000      |
| BEAM PATTERN              | Wide        |
| BEAM DISTANCE (0.25LX)    | 1101m       |
| # HIGH POWER LEDS         | 48          |
| POWER CONSUMPTION         | 168 Watts   |
| CURRENT DRAW <sup>†</sup> | 11.7 Amps   |
| LED LIFE                  | 50,000 Hrs* |
| WEIGHT                    | 4kg         |