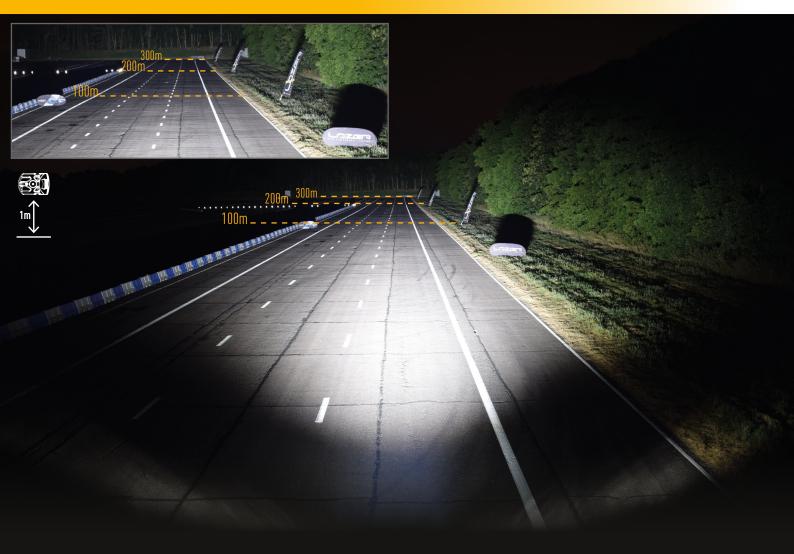

Horizontal: 56° / Vertical: 13° (2% of peak)

| VOLTAGE RANGE             | 10V - 32V   |
|---------------------------|-------------|
| RAW LUMENS                | 18,000      |
| BEAM PATTERN              | Wide        |
| BEAM DISTANCE (0.25LX)    | 1101m       |
| # HIGH POWER LEDS         | 48          |
| POWER CONSUMPTION         | 168 Watts   |
| CURRENT DRAW <sup>†</sup> | 11.7 Amps   |
| LED LIFE                  | 50,000 Hrs* |
| WEIGHT                    | 4kg         |