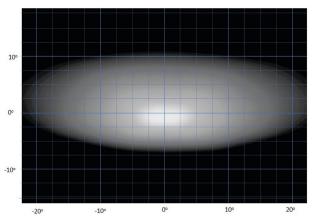

Horizontal: 56° / Vertical: 13° (2% of peak)

| VOLTAGE RANGE             | 10V - 32V   |
|---------------------------|-------------|
| RAW LUMENS                | 18,000      |
| BEAM PATTERN              | Wide        |
| BEAM DISTANCE (0.25LX)    | 1101m       |
| # HIGH POWER LEDS         | 48          |
| POWER CONSUMPTION         | 168 Watts   |
| CURRENT DRAW <sup>†</sup> | 11.7 Amps   |
| LED LIFE                  | 50,000 Hrs* |
| WEIGHT                    | 4kg         |