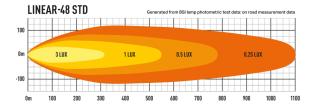

Horizontal: 56° / Vertical: 13° (2% of peak)

| VOLTAGE RANGE             | 10V - 32V   |
|---------------------------|-------------|
| RAW LUMENS                | 18,000      |
| BEAM PATTERN              | Wide        |
| BEAM DISTANCE (0.25LX)    | 1101m       |
| # HIGH POWER LEDS         | 48          |
| POWER CONSUMPTION         | 168 Watts   |
| CURRENT DRAW <sup>†</sup> | 11.7 Amps   |
| LED LIFE                  | 50,000 Hrs* |
| WEIGHT                    | 4kg         |