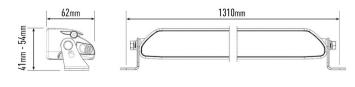

## LINEAR-48

Our most compact and streamlined range of LED light bars, the Linear range boasts exceptional lighting performance through the adoption of LED technology shared at the very highest levels of professional motorsport. The slimline, aerodynamic design of the lights combines with contemporary high-end styling, ensuring the lights look as good during the day as night. Anti-theft fasteners are included across all products.

Horizontal: 56° / Vertical: 13° (2% of peak)

| VOLTAGE RANGE             | 10V - 32V   |
|---------------------------|-------------|
| RAW LUMENS                | 18,000      |
| BEAM PATTERN              | Wide        |
| BEAM DISTANCE (0.25LX)    | 1101m       |
| # HIGH POWER LEDS         | 48          |
| POWER CONSUMPTION         | 168 Watts   |
| CURRENT DRAW <sup>†</sup> | 11.7 Amps   |
| LED LIFE                  | 50,000 Hrs* |
| WEIGHT                    | 4kg         |