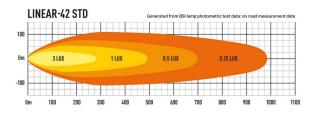

| VOLTAGE RANGE             | 10V - 32V   |
|---------------------------|-------------|
| RAW LUMENS                | 15,750      |
| BEAM PATTERN              | Wide        |
| BEAM DISTANCE (0.25LX)    | 984m        |
| # HIGH POWER LEDS         | 42          |
| POWER CONSUMPTION         | 147 Watts   |
| CURRENT DRAW <sup>+</sup> | 10.2 Amps   |
| LED LIFE                  | 50,000 Hrs* |
| WEIGHT                    | 3500g       |