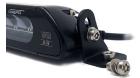

Our most compact and streamlined range of LED light bars, the Linear range boasts exceptional lighting performance through the adoption of LED technology shared at the very highest levels of professional motorsport. The slimline, aerodynamic design of the lights combines with contemporary high-end styling, ensuring the lights look as good during the day as night. Anti-theft fasteners are included across all products.

## UNEAR

- Combination of highly efficient 3W 'premium bin' LEDs
- Vacuum-metallised optics deliver wide spread of light
- Flexible mounting options

   (anti-theft mounting brackets included)
- Sleek, low profile design facilitates installation
- Electronic thermal management
- Designed & manufactured in the UK