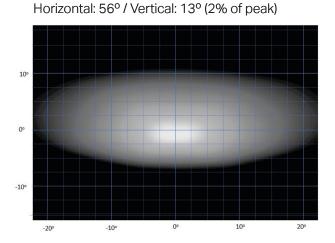

## UNEAR

- Combination of highly efficient 3W 'premium bin' LEDs
- Vacuum-metallised optics deliver wide spread of light
- Flexible mounting options

   (anti-theft mounting brackets included)
- Sleek, low profile design facilitates installation
- Electronic thermal management
- Designed & manufactured in the UK