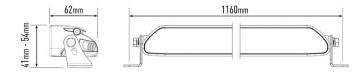

| VOLTAGE RANGE             | 10V - 32V   |
|---------------------------|-------------|
| RAW LUMENS                | 15,750      |
| BEAM PATTERN              | Wide        |
| BEAM DISTANCE (0.25LX)    | 984m        |
| # HIGH POWER LEDS         | 42          |
| POWER CONSUMPTION         | 147 Watts   |
| CURRENT DRAW <sup>+</sup> | 10.2 Amps   |
| LED LIFE                  | 50,000 Hrs* |
| WEIGHT                    | 3500g       |