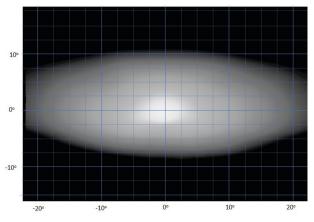

Horizontal: 64° / Vertical: 15° (2% of peak)

| VOLTAGE RANGE             | 10V - 32V   |
|---------------------------|-------------|
| RAW LUMENS                | 12150       |
| BEAM PATTERN              | Wide        |
| BEAM DISTANCE (0.25LX)    | 975m        |
| # HIGH POWER LEDS         | 18          |
| POWER CONSUMPTION         | 126 Watts   |
| CURRENT DRAW <sup>†</sup> | 8.8 Amps    |
| LED LIFE                  | 50,000 Hrs* |
| WEIGHT                    | 1090g       |