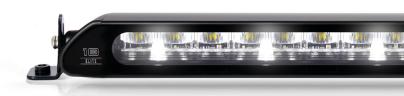

## LINEAR-18 ELITE WITH BACKLIGHT

Our most compact and streamlined range of LED light bars, the Linear range boasts exceptional lighting performance through the adoption of LED technology shared at the very highest levels of professional motorsport. The slimline, aerodynamic design of the lights combines with contemporary high-end styling, ensuring the lights look as good during the day as night. Anti-theft fasteners are included across all products.

## <u>LINEAR</u>

- Combination of highly efficient 3W 'premium bin' LEDs
- Vacuum-metallised optics deliver wide spread of light
- Integrated backlights for added safety and improved styling
- Flexible mounting options (anti-theft mounting brackets included)
- Sleek, low profile design facilitates installation
- Electronic thermal management
- Designed & manufactured in the UK