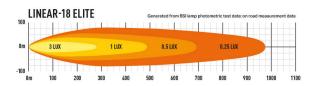

Horizontal: 64° / Vertical: 15° (2% of peak)

| VOLTAGE RANGE             | 10V - 32V   |
|---------------------------|-------------|
| RAW LUMENS                | 12150       |
| BEAM PATTERN              | Wide        |
| BEAM DISTANCE (0.25LX)    | 975m        |
| # HIGH POWER LEDS         | 18          |
| POWER CONSUMPTION         | 126 Watts   |
| CURRENT DRAW <sup>†</sup> | 8.8 Amps    |
| LED LIFE                  | 50,000 Hrs* |
| WEIGHT                    | 1090g       |