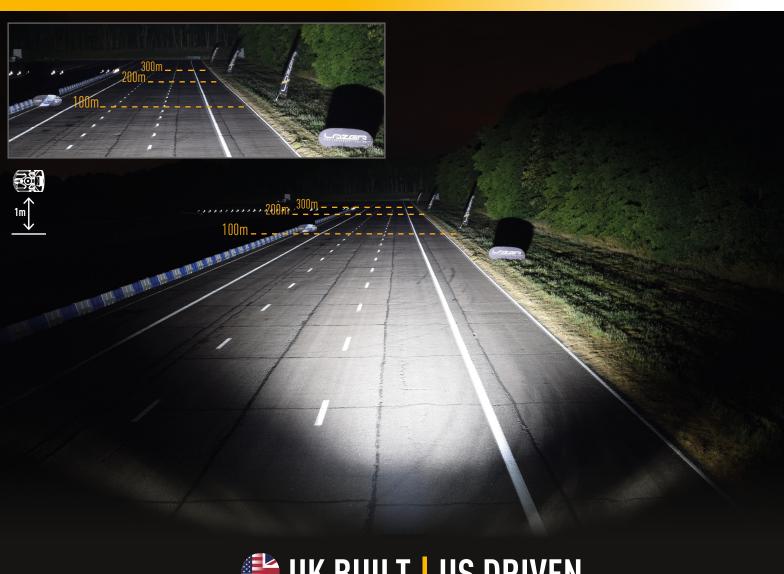

## LINEAR-18 ELITE WITH BACKLIGHT

Our most compact and streamlined range of LED light bars, the Linear range boasts exceptional lighting performance through the adoption of LED technology shared at the very highest levels of professional motorsport. The slimline, aerodynamic design of the lights combines with contemporary high-end styling, ensuring the lights look as good during the day as night. Anti-theft fasteners are included across all products.

## <u>LINEAR</u>

- Combination of highly efficient 3W 'premium bin' LEDs
- Vacuum-metallised optics deliver wide spread of light
- Integrated backlights for added safety and improved styling
- Flexible mounting options (anti-theft mounting brackets included)
- Sleek, low profile design facilitates installation
- Electronic thermal management
- Designed & manufactured in the UK