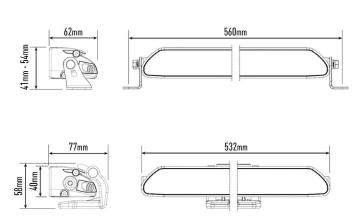

Horizontal: 64° / Vertical: 15° (2% of peak)

| VOLTAGE RANGE             | 10V - 32V   |
|---------------------------|-------------|
| RAW LUMENS                | 12150       |
| BEAM PATTERN              | Wide        |
| BEAM DISTANCE (0.25LX)    | 975m        |
| # HIGH POWER LEDS         | 18          |
| POWER CONSUMPTION         | 126 Watts   |
| CURRENT DRAW <sup>†</sup> | 8.8 Amps    |
| LED LIFE                  | 50,000 Hrs* |
| WEIGHT                    | 1090g       |