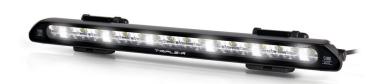

## LINEAR-18 ELITE WITH BACKLIGHT

Our most compact and streamlined range of LED light bars, the Linear range boasts exceptional lighting performance through the adoption of LED technology shared at the very highest levels of professional motorsport. The slimline, aerodynamic design of the lights combines with contemporary high-end styling, ensuring the lights look as good during the day as night. Anti-theft fasteners are included across all products.

## <u>LINEAR</u>

- Combination of highly efficient 3W 'premium bin' LEDs
- Vacuum-metallised optics deliver wide spread of light
- Integrated backlights for added safety and improved styling
- Flexible mounting options (anti-theft mounting brackets included)
- Sleek, low profile design facilitates installation
- Electronic thermal management
- Designed & manufactured in the UK