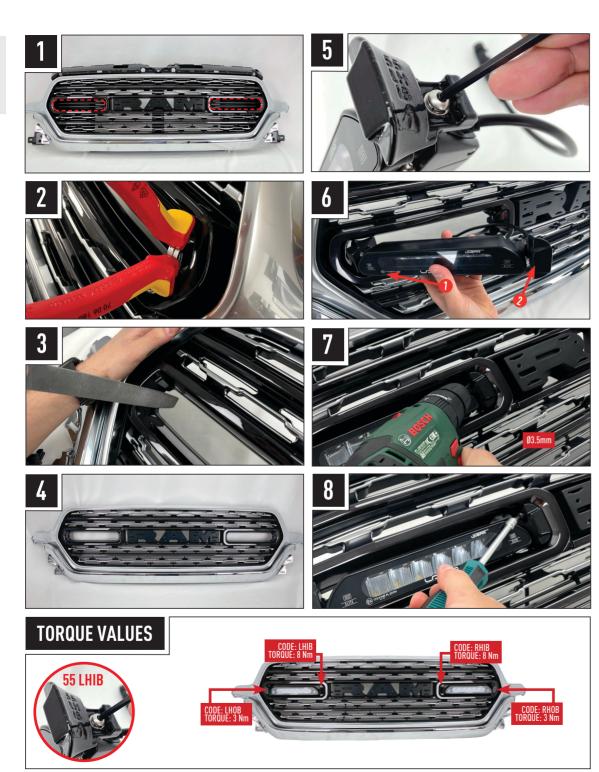

## FITTING INSTRUCTIONS

055\_US

## INSTALLATION PROCESS

Install should be completed with the grille left on the vehicle.

#### WHATS'S INCLUDED

- 4x Grille Mounting Brackets
- 4x Cutter Guides
- Anti-Theft Fasteners & Key
- Fitting Instructions