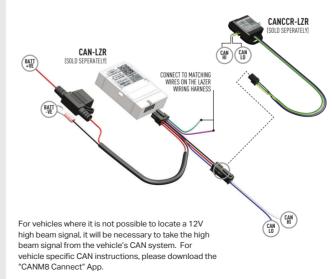

REEDED LENSES







AMBER LENSES

#### CANBUS SYSTEMS

#### WHATS'S INCLUDED

- 4x Grille Mounting Brackets
- 4x Cutter Guides
- Anti-Theft Fasteners & Key
- Fitting Instructions

#### Also Required:

- 2x High Performance LED lights (Linear-6)
- 1x Two-Lamp Wiring Kit

### **TOOLS REQUIRED**



#### SIDE MOUNTING INFORMATION

It is advised to use an anti-seize compound or thread-lock when mounting from the side of the lamp(s).







#### WWW.TRIPLE-R-LIGHTS.COM

sales@triple-r-lights.com Triple-R Lights LLC, 16192 Coastal Highway, Lewes, Delaware, 19958, USA





# RAM 1500 (2019+) GRILLE INTEGRATION KIT

## FITTING INSTRUCTIONS

055\_US

## INSTALLATION PROCESS

Install should be completed with the grille left on the vehicle.



### ELECTRICAL CONNECTION





**CANBUS INTEGRATION**