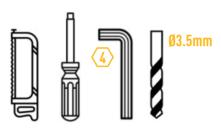

### **ALSO AVAILABLE**



#### **VEHICLE GRILLE MOUNT KITS**



**ROOF MOUNTING KITS** 

MOUNTING KITS





REEDED LENSES







AMBER LENSES

#### CANBUS SYSTEMS

#### WHATS'S INCLUDED

- 4x Grille Mounting Brackets
- 4x Cutter Guides
- Anti-Theft Fasteners & Key
- Fitting Instructions

#### Also Required:

- 2x High Performance LED lights (Linear-6)
- 1x Two-Lamp Wiring Kit

### **TOOLS REQUIRED**



#### SIDE MOUNTING INFORMATION

It is advised to use an anti-seize compound or thread-lock when mounting from the side of the lamp(s).







#### WWW.TRIPLE-R-LIGHTS.COM

sales@triple-r-lights.com Triple-R Lights LLC, 16192 Coastal Highway, Lewes, Delaware, 19958, USA





# RAM 1500 (2019+) GRILLE INTEGRATION KIT

## FITTING INSTRUCTIONS

055\_US

## INSTALLATION PROCESS

Install should be completed with the grille left on the vehicle.



### ELECTRICAL CONNECTION





**CANBUS INTEGRATION**