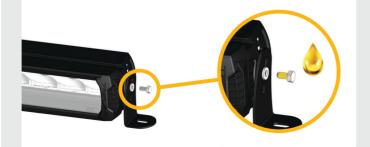

#### SIDE MOUNTING INFORMATION

It is advised to use an anti-seize compound or thread-lock when mounting from the side of the lamp(s).