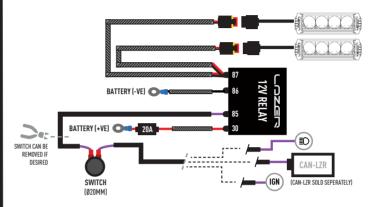

KITS** 

MOUNTING KITS





REEDED LENSES







AMBER LENSES

#### CANBUS SYSTEMS

#### WHATS'S INCLUDED

- 4x Grille Mounting Brackets
- 4x Cutter Guides
- Anti-Theft Fasteners & Key
- Fitting Instructions

#### Also Required:

- 2x High Performance LED lights (Linear-6)
- 1x Two-Lamp Wiring Kit

### **TOOLS REQUIRED**



#### SIDE MOUNTING INFORMATION

It is advised to use an anti-seize compound or thread-lock when mounting from the side of the lamp(s).







#### WWW.TRIPLE-R-LIGHTS.COM

sales@triple-r-lights.com Triple-R Lights LLC, 16192 Coastal Highway, Lewes, Delaware, 19958, USA





# RAM 1500 (2019+) GRILLE INTEGRATION KIT

## FITTING INSTRUCTIONS

055\_US

## INSTALLATION PROCESS

Install should be completed with the grille left on the vehicle.



### ELECTRICAL CONNECTION





**CANBUS INTEGRATION**