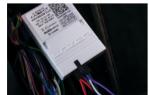

### **ALSO AVAILABLE**



#### **VEHICLE GRILLE MOUNT KITS**



**ROOF MOUNTING KITS** 

MOUNTING KITS





REEDED LENSES







AMBER LENSES

#### CANBUS SYSTEMS

#### WHATS'S INCLUDED

- 4x Grille Mounting Brackets
- 4x Cutter Guides
- Anti-Theft Fasteners & Key
- Fitting Instructions

#### Also Required:

- 2x High Performance LED lights (Linear-6)
- 1x Two-Lamp Wiring Kit

### **TOOLS REQUIRED**



#### SIDE MOUNTING INFORMATION

It is advised to use an anti-seize compound or thread-lock when mounting from the side of the lamp(s).







#### WWW.TRIPLE-R-LIGHTS.COM

sales@triple-r-lights.com Triple-R Lights LLC, 16192 Coastal Highway, Lewes, Delaware, 19958, USA





# RAM 1500 (2019+) GRILLE INTEGRATION KIT

## FITTING INSTRUCTIONS

055\_US

## INSTALLATION PROCESS

Install should be completed with the grille left on the vehicle.



### ELECTRICAL CONNECTION





**CANBUS INTEGRATION**