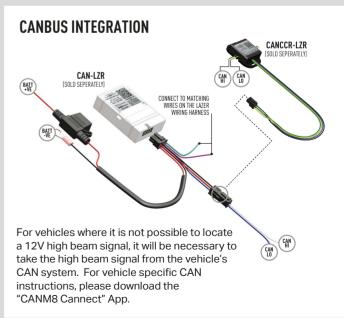

ance LED Spotlights (LR-750)
- 1x Two-Lamp Wiring Kit

# **TOOLS REQUIRED**





## SIDE MOUNTING INFORMATION

It is advised to use an anti-seize compound or thread-lock when mounting from the side of the lamp(s).





sales@triple-r-lights.com Triple-R Lights LLC, 16192 Coastal Highway, Lewes, Delaware, 19958, USA











MERCEDES SPRINTER (2018+) GRILLE INTEGRATION KIT

FITTING INSTRUCTIONS

# INSTALLATION PROCESS

Install should be completed with the grille left on the vehicle.



# **ELECTRICAL CONNECTION**

### LR-750 **STANDARD**



### LR-750 ELITE



### **LR-SERIES - BACKLIGHT FUNCTION**

The LR Series (Standard products only) come with the option to connect an amber or yellow backlight. For operation of either, connect the corresponding colored signal wire indicated below.