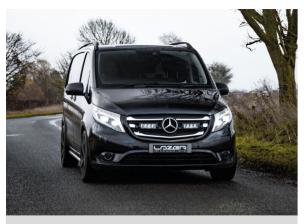

# **ALSO AVAILABLE**



**VEHICLE GRILLE MOUNT KITS** 



**ROOF MOUNTING KITS** 



REEDED LENSES



AMBER LENSES



MOUNTING KITS





**CANBUS SYSTEMS** 

## WHATS'S INCLUDED

- 4x Grille Mounting Brackets
- 4x Cutter Guides
- Anti-Theft Fasteners & Key
- Fitting Instructions

#### Additionally - Kit Includes:

- 1x High Performance LED Spotlights (LR-750)
- 1x Two-Lamp Wiring Kit

# **TOOLS REQUIRED**





## SIDE MOUNTING INFORMATION

It is advised to use an anti-seize compound or thread-lock when mounting from the side of the lamp(s).





sales@triple-r-lights.com Triple-R Lights LLC, 16192 Coastal Highway, Lewes, Delaware, 19958, USA











MERCEDES SPRINTER (2018+) GRILLE INTEGRATION KIT

FITTING INSTRUCTIONS

# INSTALLATION PROCESS

Install should be completed with the grille left on the vehicle.