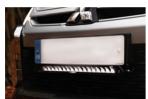

MERCEDES SPRINTER (2018+) GRILLE INTEGRATION KIT

FITTING INSTRUCTIONS

# INSTALLATION PROCESS

Install should be completed with the grille left on the vehicle.