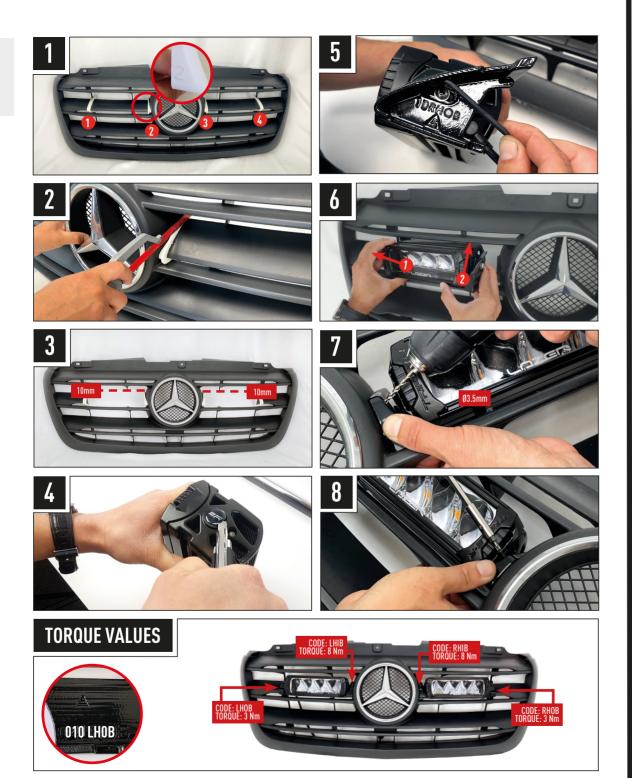

# INSTALLATION PROCESS

Install should be completed with the grille left on the vehicle.