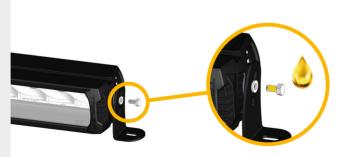

## SIDE MOUNTING INFORMATION

It is advised to use an anti-seize compound or thread-lock when mounting from the side of the lamp(s).

sales@triple-r-lights.com Triple-R Lights LLC, 16192 Coastal Highway, Lewes, Delaware, 19958, USA