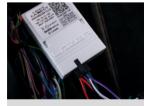

# **ALSO AVAILABLE**



**VEHICLE GRILLE MOUNT KITS** 



**ROOF MOUNTING KITS** 



REEDED LENSES



AMBER LENSES



MOUNTING KITS





**CANBUS SYSTEMS** 

## WHATS'S INCLUDED

- 4x Grille Mounting Brackets
- 4x Cutter Guides
- Anti-Theft Fasteners & Key
- Fitting Instructions

#### Additionally - Kit Includes:

- 1x High Performance LED Spotlights (LR-750)
- 1x Two-Lamp Wiring Kit

# **TOOLS REQUIRED**





## SIDE MOUNTING INFORMATION

It is advised to use an anti-seize compound or thread-lock when mounting from the side of the lamp(s).





sales@triple-r-lights.com Triple-R Lights LLC, 16192 Coastal Highway, Lewes, Delaware, 19958, USA











MERCEDES SPRINTER (2018+) GRILLE INTEGRATION KIT

FITTING INSTRUCTIONS

# INSTALLATION PROCESS

Install should be completed with the grille left on the vehicle.



# **ELECTRICAL CONNECTION**

### LR-750 **STANDARD**



### LR-750 ELITE



### **LR-SERIES - BACKLIGHT FUNCTI