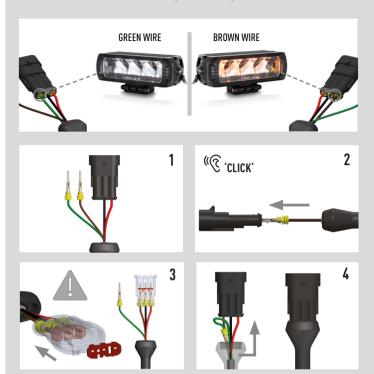

### **LR-SERIES - BACKLIGHT FUNCTION**

The LR Series (Standard products only) come with the option to connect an amber or yellow backlight. For operation of either, connect the corresponding colored signal wire indicated below.