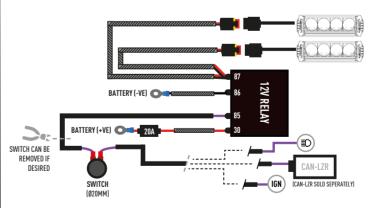

AMBER LENSES



MOUNTING KITS





**CANBUS SYSTEMS** 

## WHATS'S INCLUDED

- 4x Grille Mounting Brackets
- 4x Cutter Guides
- Anti-Theft Fasteners & Key
- Fitting Instructions

#### Additionally - Kit Includes:

- 1x High Performance LED Spotlights (LR-750)
- 1x Two-Lamp Wiring Kit

# **TOOLS REQUIRED**





## SIDE MOUNTING INFORMATION

It is advised to use an anti-seize compound or thread-lock when mounting from the side of the lamp(s).





sales@triple-r-lights.com Triple-R Lights LLC, 16192 Coastal Highway, Lewes, Delaware, 19958, USA











MERCEDES SPRINTER (2018+) GRILLE INTEGRATION KIT

FITTING INSTRUCTIONS

# INSTALLATION PROCESS

Install should be completed with the grille left on the vehicle.



# **ELECTRICAL CONNECTION**

### LR-750 **STANDARD**



### LR-750 ELITE



### **LR-SERIES - BACKLIGHT FUNCTION**

The LR Series (Standard products only) come with the option to connect an amber or yellow backlight. For operation of either, connect the corresponding colored signal wire indicated below.