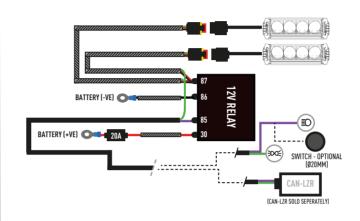

* 



REEDED LENSES



AMBER LENSES



MOUNTING KITS





**CANBUS SYSTEMS** 

## WHATS'S INCLUDED

- 4x Grille Mounting Brackets
- 4x Cutter Guides
- Anti-Theft Fasteners & Key
- Fitting Instructions

#### Additionally - Kit Includes:

- 1x High Performance LED Spotlights (LR-750)
- 1x Two-Lamp Wiring Kit

# **TOOLS REQUIRED**





## SIDE MOUNTING INFORMATION

It is advised to use an anti-seize compound or thread-lock when mounting from the side of the lamp(s).





sales@triple-r-lights.com Triple-R Lights LLC, 16192 Coastal Highway, Lewes, Delaware, 19958, USA











MERCEDES SPRINTER (2018+) GRILLE INTEGRATION KIT

FITTING INSTRUCTIONS

# INSTALLATION PROCESS

Install should be completed with the grille left on the vehicle.



# **ELECTRICAL CONNECTION**

### LR-750 **STANDARD**



### LR-750 ELITE



### **LR-SERIES - BACKLIGHT FUNCTION**

The LR Series (Standard products only) come with the option to connect an amber or yellow backlight. For operation of either, connect the corresponding colored signal wire indicated below.