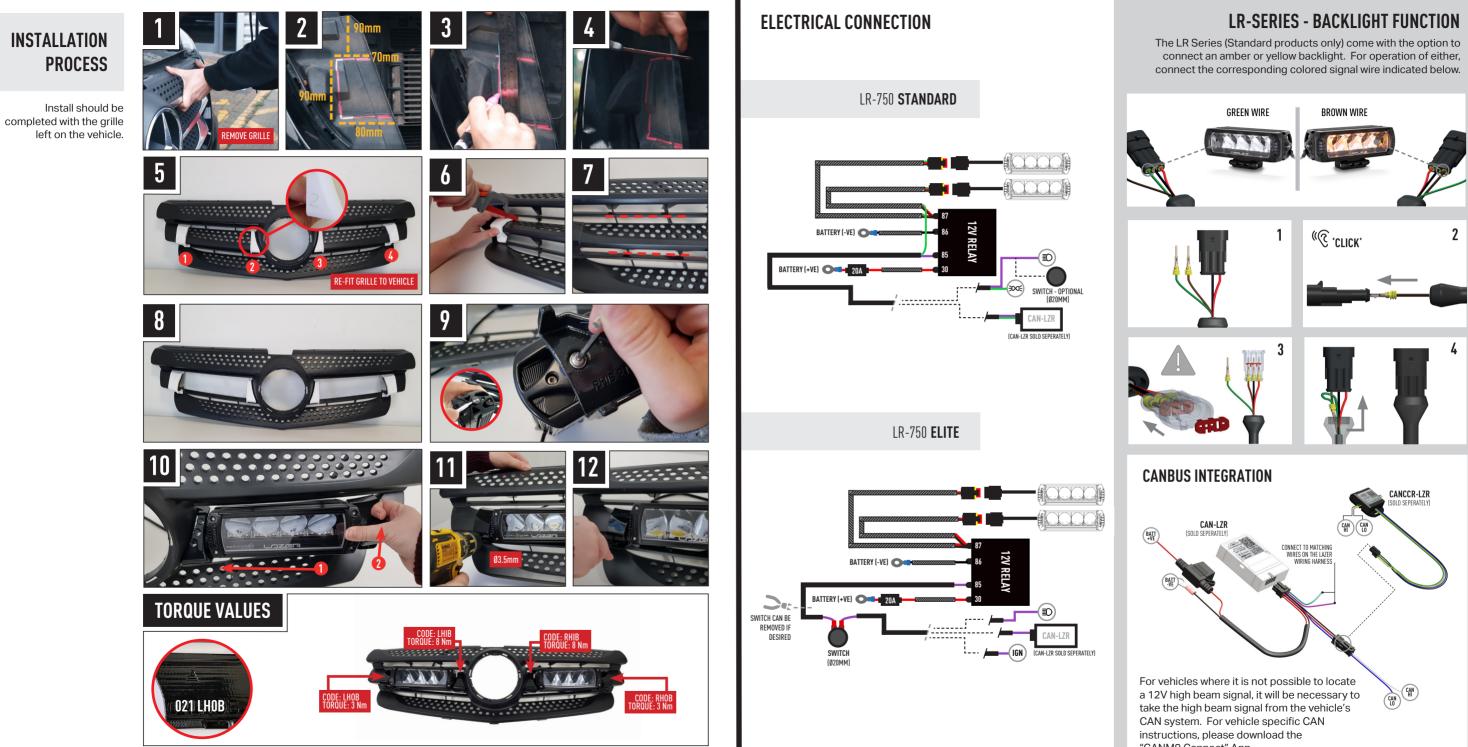

#### WHATS'S INCLUDED

- 4x Grille Mounting Brackets
- 4x Cutter Guides
- Anti-Theft Fasteners & Key
- Fitting Instructions

## **FITTING INSTRUCTIONS**

021 US

"CANM8 Cannect" App.