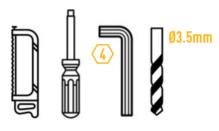

## **ALSO AVAILABLE**



#### **VEHICLE GRILLE MOUNT KITS**



**ROOF MOUNTING KITS** 

MOUNTING KITS





**REEDED LENSES** 







AMBER LENSES

**CANBUS SYSTEMS** 

#### WHATS'S INCLUDED

- 4x Grille Mounting Brackets
- 4x Cutter Guides
- Anti-Theft Fasteners & Key
- Fitting Instructions

#### Additionally - Kit Includes:

- 1x High Performance LED Spotlights (Triple-R 750)
- 1x Two-Lamp Wiring Kit .

#### **TOOLS REQUIRED**



#### SIDE MOUNTING INFORMATION

It is advised to use an anti-seize compound or thread-lock when mounting from the side of the lamp(s).





### WWW.TRIPLE-R-LIGHTS.COM

sales@triple-r-lights.com Triple-R Lights LLC, 16192 Coastal Highway, Lewes, Delaware, 19958, USA





# **MERCEDES METRIS (2014+) GRILLE INTEGRATION KIT**

197011

## **FITTING INSTRUCTIONS**

021 US



"CANM8 Cannect" App.