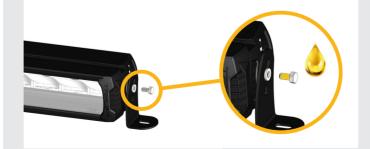

#### SIDE MOUNTING INFORMATION

It is advised to use an anti-seize compound or thread-lock when mounting from the side of the lamp(s).