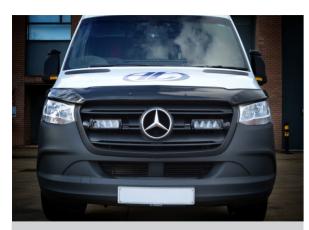

## **ALSO AVAILABLE**



#### **VEHICLE GRILLE MOUNT KITS**



**ROOF MOUNTING KITS** 

MOUNTING KITS





**REEDED LENSES** 







AMBER LENSES

**CANBUS SYSTEMS** 

#### WHATS'S INCLUDED

- 4x Grille Mounting Brackets
- 4x Cutter Guides
- Anti-Theft Fasteners & Key
- Fitting Instructions

#### Additionally - Kit Includes:

- 1x High Performance LED Spotlights (Triple-R 750)
- 1x Two-Lamp Wiring Kit .

#### **TOOLS REQUIRED**



#### SIDE MOUNTING INFORMATION

It is advised to use an anti-seize compound or thread-lock when mounting from the side of the lamp(s).





### WWW.TRIPLE-R-LIGHTS.COM

sales@triple-r-lights.com Triple-R Lights LLC, 16192 Coastal Highway, Lewes, Delaware, 19958, USA





# **MERCEDES METRIS (2014+) GRILLE INTEGRATION KIT**

197011

## **FITTING INSTRUCTIONS**

021 US



"CANM8 Cannect"