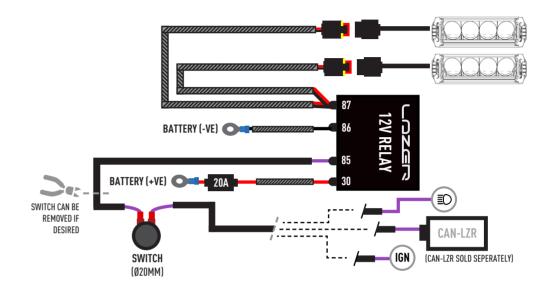

#### **ALSO AVAILABLE**



**VEHICLE GRILLE MOUNT KITS** 



ROOF MOUNTING KITS



REEDED LENSES



AMBER LENSES



MOUNTING KITS



NEOPRENE COVERS



**CANBUS SYSTEMS** 

#### WHATS'S INCLUDED

- 4x Grille Mounting Brackets
- 4x Cutter Guides
- Anti-Theft Fasteners & Key
- Fitting Instructions

#### Additionally - Kit Includes:

- 2x High Performance LED Spotlights (ST4)
- 1x Two-Lamp Wiring Kit

## **TOOLS REQUIRED**







sales@triple-r-lights.com Triple-R Lights LLC, 16192 Coastal Highway, Lewes, Delaware, 19958, USA









# INSTALLATION PROCESS

Install should be completed with the grille left on the vehicle.



### **ELECTRICAL CONNECTION**