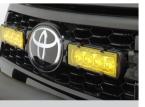

#### WHATS'S INCLUDED

- 4x Grille Mounting Brackets
- 4x Cutter Guides
- Anti-Theft Fasteners & Key
- Fitting Instructions

#### Additionally - Kit Includes:

- 2x High Performance LED Spotlights (ST4)
- 1x Two-Lamp Wiring Kit