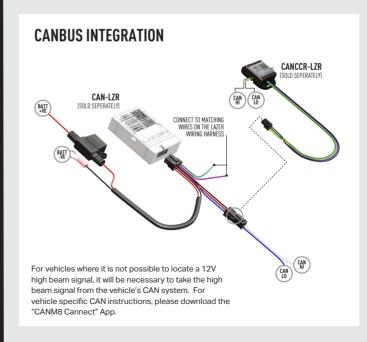

#### **ALSO AVAILABLE**



**VEHICLE GRILLE MOUNT KITS** 



ROOF MOUNTING KITS



REEDED LENSES



AMBER LENSES



MOUNTING KITS



NEOPRENE COVERS



**CANBUS SYSTEMS** 

#### WHATS'S INCLUDED

- 4x Grille Mounting Brackets
- 4x Cutter Guides
- Anti-Theft Fasteners & Key
- Fitting Instructions

#### Additionally - Kit Includes:

- 2x High Performance LED Spotlights (ST4)
- 1x Two-Lamp Wiring Kit

## **TOOLS REQUIRED**







sales@triple-r-lights.com Triple-R Lights LLC, 16192 Coastal Highway, Lewes, Delaware, 19958, USA









# INSTALLATION PROCESS

Install should be completed with the grille left on the vehicle.



### **ELECTRICAL CONNECTION**