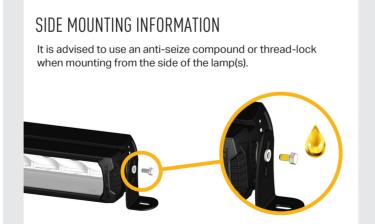

#### **ALSO AVAILABLE**



**VEHICLE GRILLE MOUNT KITS** 



ROOF MOUNTING KITS



REEDED LENSES



AMBER LENSES



MOUNTING KITS



NEOPRENE COVERS



**CANBUS SYSTEMS** 

#### WHATS'S INCLUDED

- 4x Grille Mounting Brackets
- 4x Cutter Guides
- Anti-Theft Fasteners & Key
- Fitting Instructions

#### Additionally - Kit Includes:

- 2x High Performance LED Spotlights (ST4)
- 1x Two-Lamp Wiring Kit

## **TOOLS REQUIRED**







sales@triple-r-lights.com Triple-R Lights LLC, 16192 Coastal Highway, Lewes, Delaware, 19958, USA









# INSTALLATION PROCESS

Install should be completed with the grille left on the vehicle.



### **ELECTRICAL CONNECTION**