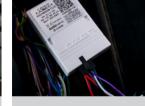

#### **ALSO AVAILABLE**



**VEHICLE GRILLE MOUNT KITS** 



ROOF MOUNTING KITS



REEDED LENSES



AMBER LENSES



MOUNTING KITS



NEOPRENE COVERS



**CANBUS SYSTEMS** 

#### WHATS'S INCLUDED

- 4x Grille Mounting Brackets
- 4x Cutter Guides
- Anti-Theft Fasteners & Key
- Fitting Instructions

#### Additionally - Kit Includes:

- 2x High Performance LED Spotlights (ST4)
- 1x Two-Lamp Wiring Kit

## **TOOLS REQUIRED**







sales@triple-r-lights.com Triple-R Lights LLC, 16192 Coastal Highway, Lewes, Delaware, 19958, USA









# INSTALLATION PROCESS

Install should be completed with the grille left on the vehicle.



### **ELECTRICAL CONNECTION**