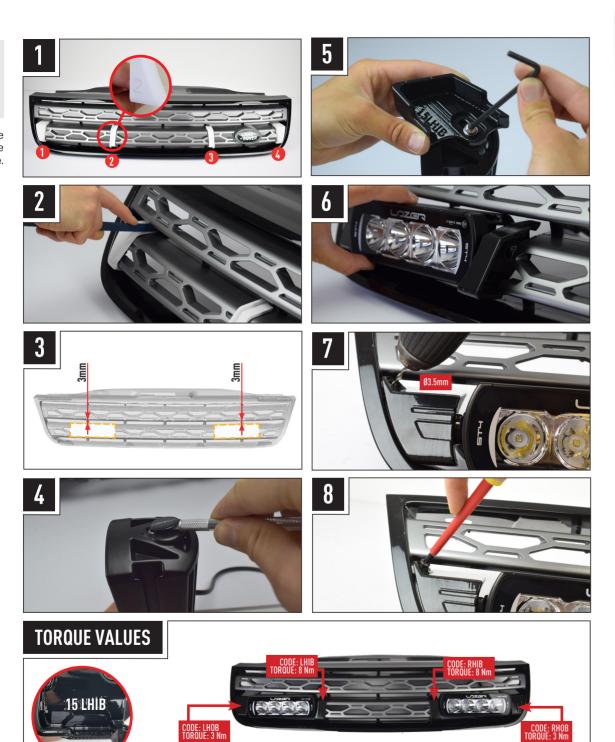

# INSTALLATION PROCESS

Install should be completed with the grille left on the vehicle.