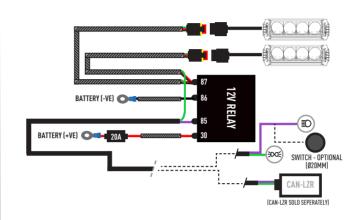

## **ALSO AVAILABLE**





ROOF MOUNTING KITS



REEDED LENSES



AMBER LENSES



- 4x Grille Mounting Brackets
- 4x Cutter Guides
- Anti-Theft Fasteners & Key
- Fitting Instructions

### Additionally - Kit Includes:

- 2x High Performance LED Spotlights (Triple-R 750)
- 1x Two-Lamp Wiring Kit

### **TOOLS REQUIRED**







MOUNTING KITS







sales@triple-r-lights.com Triple-R Lights LLC, 16192 Coastal Highway, Lewes, Delaware, 19958, USA









LAND ROVER LR4 (2014+) GRILLE INTEGRATION KIT

FITTING INSTRUCTIONS

# INSTALLATION **PROCESS**

Install should be completed with the grille left on the vehicle.



### **ELECTRICAL CONNECTION**

### LR-750 **STANDARD**



### LR-750 ELITE



### **LR-SERIES - BACKLIGHT FUNCTION**

The LR Series (Standard products only) come with the option to connect an amber or yellow backlight. For operation of either, connect the corresponding colored signal wire indicated below.