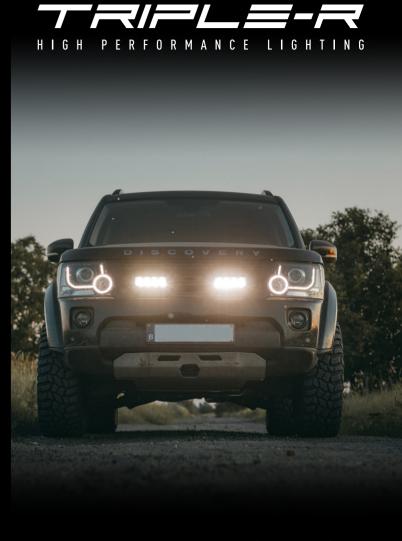

# INSTALLATION **PROCESS**

Install should be completed with the grille left on the vehicle.