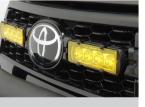

### **LR-SERIES - BACKLIGHT FUNCTION**

The LR Series (Standard products only) come with the option to connect an amber or yellow backlight. For operation of either, connect the corresponding colored signal wire indicated below.