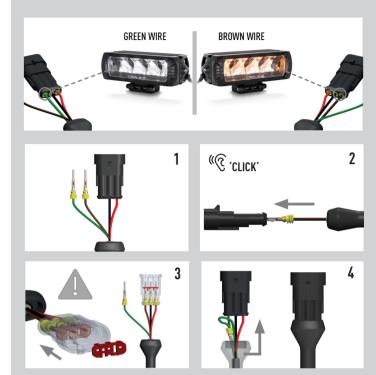

### **LR-SERIES - BACKLIGHT FUNCTION**

The LR Series (Standard products only) come with the option to connect an amber or yellow backlight. For operation of either, connect the corresponding colored signal wire indicated below.