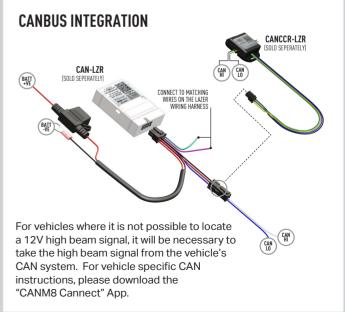

s
- Anti-Theft Fasteners & Key
- Fitting Instructions

### Additionally - Kit Includes:

- 2x High Performance LED Spotlights (Triple-R 750)
- 1x Two-Lamp Wiring Kit

### **TOOLS REQUIRED**







MOUNTING KITS







sales@triple-r-lights.com Triple-R Lights LLC, 16192 Coastal Highway, Lewes, Delaware, 19958, USA









LAND ROVER LR4 (2014+) GRILLE INTEGRATION KIT

FITTING INSTRUCTIONS

# INSTALLATION **PROCESS**

Install should be completed with the grille left on the vehicle.



### **ELECTRICAL CONNECTION**

### LR-750 **STANDARD**



### LR-750 ELITE



### **LR-SERIES - BACKLIGHT FUNCTION**

The LR Series (Standard products only) come with the option to connect an amber or yellow backlight. For operation of either, connect the corresponding colored signal wire indicated below.