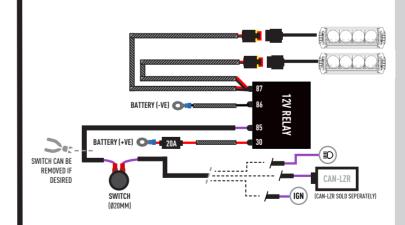

## **ALSO AVAILABLE**





ROOF MOUNTING KITS



REEDED LENSES



AMBER LENSES



- 4x Grille Mounting Brackets
- 4x Cutter Guides
- Anti-Theft Fasteners & Key
- Fitting Instructions

### Additionally - Kit Includes:

- 2x High Performance LED Spotlights (Triple-R 750)
- 1x Two-Lamp Wiring Kit

### **TOOLS REQUIRED**







MOUNTING KITS







sales@triple-r-lights.com Triple-R Lights LLC, 16192 Coastal Highway, Lewes, Delaware, 19958, USA









LAND ROVER LR4 (2014+) GRILLE INTEGRATION KIT

FITTING INSTRUCTIONS

# INSTALLATION **PROCESS**

Install should be completed with the grille left on the vehicle.



### **ELECTRICAL CONNECTION**

### LR-750 **STANDARD**



### LR-750 ELITE



### **LR-SERIES - BACKLIGHT FUNCTION**

The LR Series (Standard products only) come with the option to connect an amber or yellow backlight. For operation of either, connect the corresponding colored signal wire indicated below.