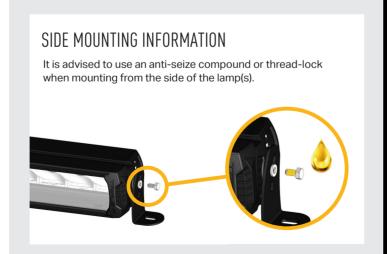

# INSTALLATION **PROCESS**

Install should be completed with the grille left on the vehicle.