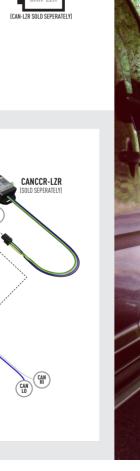

## **ELECTRICAL CONNECTION**

**CANBUS INTEGRATION** 

CAN-LZR (SOLD SEPERATELY)

For vehicles where it is not possible to locate a 12V high beam signal, it will be necessary to take the high beam signal from the vehicle's CAN system. For vehicle specific CAN instructions, please download the "CANM8 Cannect" App.