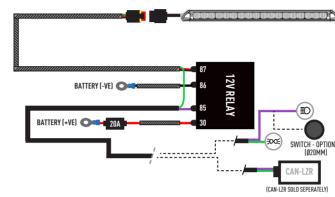

## **ELECTRICAL CONNECTION**

**CANBUS INTEGRATION** 

CAN-LZR (SOLD SEPERATELY)

For vehicles where it is not possible to locate a 12V high beam signal, it will be necessary to take the high beam signal from the vehicle's CAN system. For vehicle specific CAN instructions, please download the "CANM8 Cannect" App.

### LINEAR-18 ELITE (WITH DRL)

CONNECT TO MATCHING WIRES ON THE LAZER WIRING HARNESS