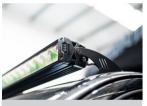

# INSTALLATION PROCESS

Install should be completed with the grille left on the vehicle.