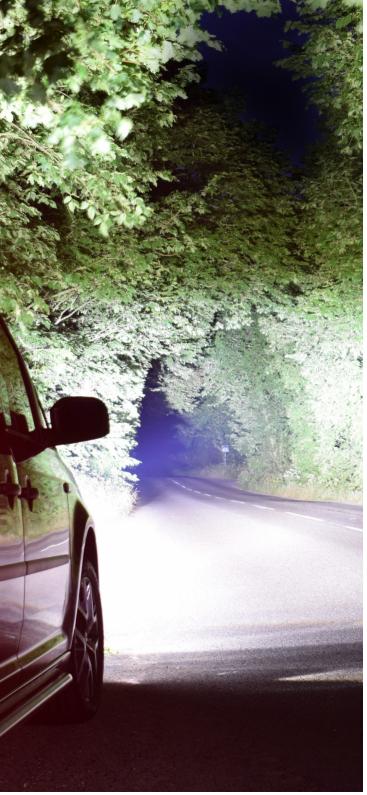

# INSTALLATION PROCESS

Install should be completed with the grille left on the vehicle.