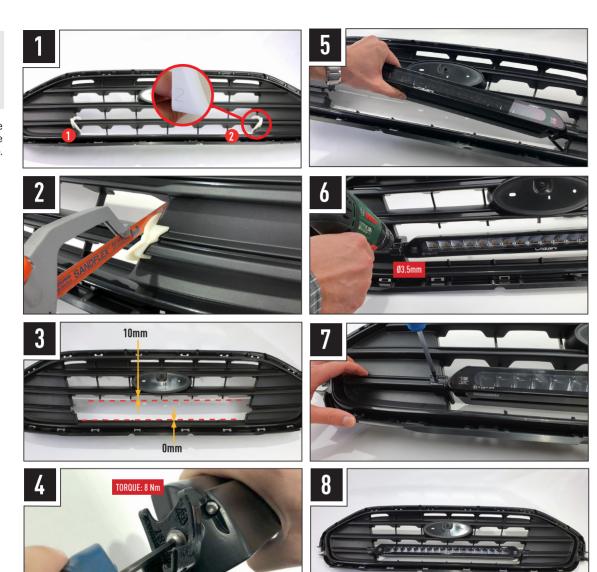

# INSTALLATION PROCESS

Install should be completed with the grille left on the vehicle.