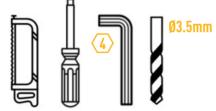

#### **ALSO AVAILABLE**



MOUNTING KITS

**NEOPRENE COVERS** 

**CANBUS SYSTEMS** 



ROOF MOUNTING KITS



REEDED LENSES



AMBER LENSES



- 4x Grille Mounting Brackets
- 4x Cutter Guides
- Anti-Theft Fasteners & Key
- Fitting Instructions

#### Also Required:

- 2x High Performance LED lights (LR-750)
- 1x Two-Lamp Wiring Kit

#### **TOOLS REQUIRED**







#### SIDE MOUNTING INFORMATION





WWW.TRIPLE-R-LIGHTS.COM

sales@triple-r-lights.com Triple-R Lights LLC, 16192 Coastal Highway, Lewes, Delaware, 19958, USA









FITTING INSTRUCTIONS

# INSTALLATION PROCESS

Install should be completed with the grille left on the vehicle.



## **ELECTRICAL CONNECTION**

**CANBUS INTEGRATION** 

CAN-LZR (SOLD SEPERATELY)

For vehicles where it is not possible to locate a 12V high beam signal, it will be necessary to take the high beam signal from the vehicle's CAN system. For vehicle specific CAN instructions, please download the "CANM8 Cannect" App.

### LINEAR-18 ELITE (WITH DRL)



CONNECT TO MATCHING WIRES ON THE LAZER WIRING HARNESS