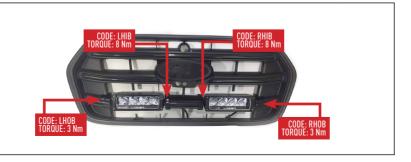

### SIDE MOUNTING INFORMATION

FORD TRANSIT (2019+) GRILLE INTEGRATION KIT

FITTING INSTRUCTIONS

Triple-R Lights LLC, 16192 Coastal Highway, Lewes, Delaware, 19958, USA

HIGH PERFORMANCE LIGHTING

WWW.TRIPLE-R-LIGHTS.COM

## **PROCESS**

Install should be completed with the grille left on the vehicle.