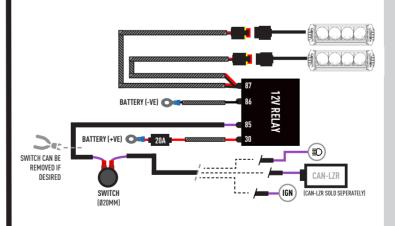

**CANBUS SYSTEMS** 



ROOF MOUNTING KITS



REEDED LENSES



AMBER LENSES

### WHATS'S INCLUDED

- 4x Grille Mounting Brackets
- 4x Cutter Guides
- Anti-Theft Fasteners & Key
- Fitting Instructions

#### Additionally - Kit Includes:

- 1x High Performance LED Spotlights (Triple-R 750)
- 1x Two-Lamp Wiring Kit

### **TOOLS REQUIRED**







### SIDE MOUNTING INFORMATION







FORD TRANSIT (2019+) GRILLE INTEGRATION KIT

FITTING INSTRUCTIONS

Triple-R Lights LLC, 16192 Coastal Highway, Lewes, Delaware, 19958, USA





HIGH PERFORMANCE LIGHTING

WWW.TRIPLE-R-LIGHTS.COM

sales@triple-r-lights.com





## **PROCESS**

Install should be completed with the grille left on the vehicle.

# INSTALLATION



















### **ELECTRICAL CONNECTION**

### LR-750 **STANDARD**



### LR-750 ELITE



### **LR-SERIES - BACKLIGHT FUNCTION**

The LR Series (Standard products only) come with the option to connect an amber or yellow backlight. For operation of either, connect the corresponding colored signal wire indicated below.