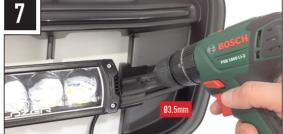

## **PROCESS**

Install should be completed with the grille left on the vehicle.