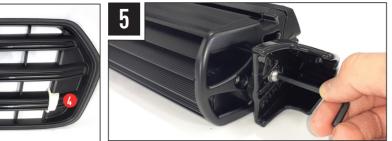

## **PROCESS**

Install should be completed with the grille left on the vehicle.

# INSTALLATION