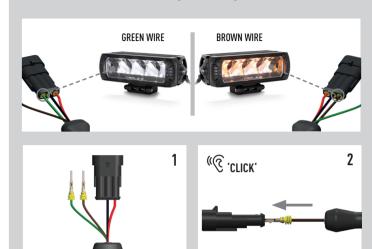

### **LR-SERIES - BACKLIGHT FUNCTION**

The LR Series (Standard products only) come with the option to connect an amber or yellow backlight. For operation of either, connect the corresponding colored signal wire indicated below.