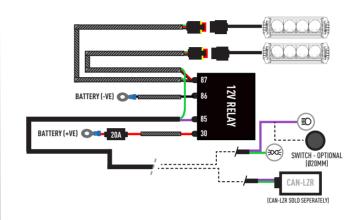

TS

NEOPRENE COVERS

**CANBUS SYSTEMS** 



ROOF MOUNTING KITS



REEDED LENSES



AMBER LENSES

### WHATS'S INCLUDED

- 4x Grille Mounting Brackets
- 4x Cutter Guides
- Anti-Theft Fasteners & Key
- Fitting Instructions

#### Additionally - Kit Includes:

- 1x High Performance LED Spotlights (Triple-R 750)
- 1x Two-Lamp Wiring Kit

### **TOOLS REQUIRED**







### SIDE MOUNTING INFORMATION







FORD TRANSIT (2019+) GRILLE INTEGRATION KIT

FITTING INSTRUCTIONS

Triple-R Lights LLC, 16192 Coastal Highway, Lewes, Delaware, 19958, USA





HIGH PERFORMANCE LIGHTING

WWW.TRIPLE-R-LIGHTS.COM

sales@triple-r-lights.com





## **PROCESS**

Install should be completed with the grille left on the vehicle.

# INSTALLATION



















### **ELECTRICAL CONNECTION**

### LR-750 **STANDARD**



### LR-750 ELITE



### **LR-SERIES - BACKLIGHT FUNCTION**

The LR Series (Standard products only) come with the option to connect an amber or yellow backlight. For operation of either, connect the corresponding colored signal wire indicated below.