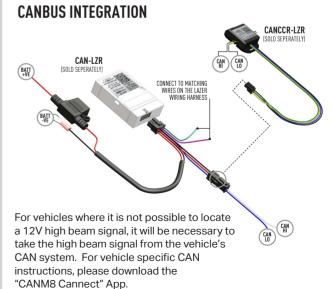

### **ALSO AVAILABLE**

MOUNTING KITS

NEOPRENE COVERS

**CANBUS SYSTEMS** 

ROOF MOUNTING KITS

REEDED LENSES

AMBER LENSES