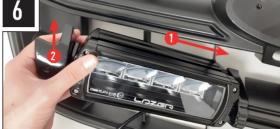

## **PROCESS**

Install should be completed with the grille left on the vehicle.

# INSTALLATION