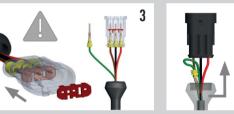

- 1x High Performance LED Spotlights (Triple-R 750)
- 1x Two-Lamp Wiring Kit

### **TOOLS REQUIRED**







### SIDE MOUNTING INFORMATION







FORD TRANSIT (2019+) GRILLE INTEGRATION KIT

FITTING INSTRUCTIONS

Triple-R Lights LLC, 16192 Coastal Highway, Lewes, Delaware, 19958, USA





HIGH PERFORMANCE LIGHTING

WWW.TRIPLE-R-LIGHTS.COM

sales@triple-r-lights.com





## **PROCESS**

Install should be completed with the grille left on the vehicle.

# INSTALLATION



















### **ELECTRICAL CONNECTION**

### LR-750 **STANDARD**



### LR-750 ELITE



### **LR-SERIES - BACKLIGHT FUNCTION**

The LR Series (Standard products only) come with the option to connect an amber or yellow backlight. For operation of either, connect the corresponding colored signal wire indicated below.