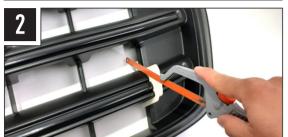

## **PROCESS**

Install should be completed with the grille left on the vehicle.

# INSTALLATION