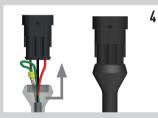

- 1x High Performance LED Spotlights (Triple-R 750)
- 1x Two-Lamp Wiring Kit

### **TOOLS REQUIRED**







### SIDE MOUNTING INFORMATION







FORD TRANSIT (2019+) GRILLE INTEGRATION KIT

FITTING INSTRUCTIONS

Triple-R Lights LLC, 16192 Coastal Highway, Lewes, Delaware, 19958, USA





HIGH PERFORMANCE LIGHTING

WWW.TRIPLE-R-LIGHTS.COM

sales@triple-r-lights.com





## **PROCESS**

Install should be completed with the grille left on the vehicle.

# INSTALLATION



















### **ELECTRICAL CONNECTION**

### LR-750 **STANDARD**



### LR-750 ELITE



### **LR-SERIES - BACKLIGHT FUNCTION**

The LR Series (Standard products only) come with the option to connect an amber or yellow backlight. For operation of either, connect the corresponding colored signal wire indicated below.