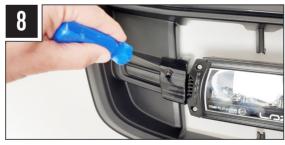

## **PROCESS**

Install should be completed with the grille left on the vehicle.