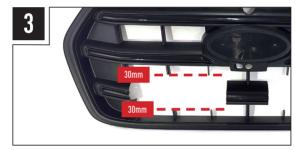

## **PROCESS**

Install should be completed with the grille left on the vehicle.