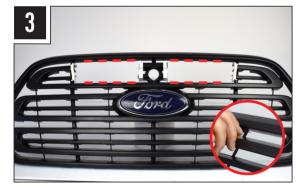

# INSTALLATION PROCESS

Install should be completed with the grille left on the vehicle.