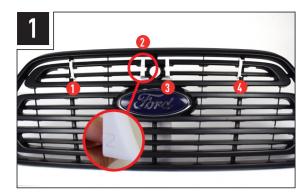

# INSTALLATION PROCESS

Install should be completed with the grille left on the vehicle.