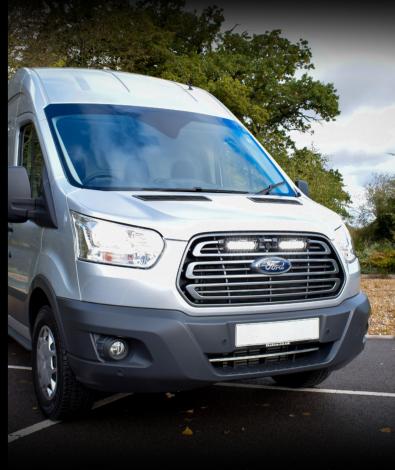

# INSTALLATION PROCESS

Install should be completed with the grille left on the vehicle.