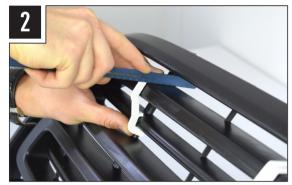

# INSTALLATION PROCESS

Install should be completed with the grille left on the vehicle.