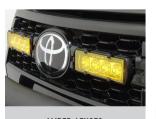

# INSTALLATION PROCESS

Install should be completed with the grille left on the vehicle.