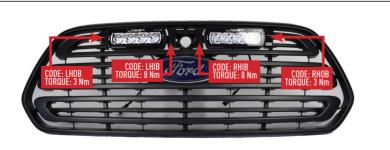

#### SIDE MOUNTING INFORMATION

WWW.TRIPLE-R-LIGHTS.COM

sales@triple-r-lights.com Triple-R Lights LLC, 16192 Coastal Highway, Lewes, Delaware, 19958, USA

FORD TRANSIT (2015+)
GRILLE INTEGRATION KIT

FITTING INSTRUCTIONS

# INSTALLATION PROCESS

Install should be completed with the grille left on the vehicle.