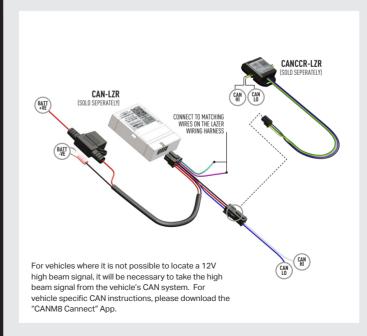

#### **ALSO AVAILABLE**



MOUNTING KITS

**NEOPRENE COVERS** 

**CANBUS SYSTEMS** 



ROOF MOUNTING KITS



REEDED LENSES



AMBER LENSES



- 4x Grille Mounting Brackets
- 4x Cutter Guides
- Anti-Theft Fasteners & Key
- Fitting Instructions

#### Also Required:

- 2x High Performance LED lights (ST4 Evolution)
- 1x Two-Lamp Wiring Kit

### **TOOLS REQUIRED**





#### SIDE MOUNTING INFORMATION







WWW.TRIPLE-R-LIGHTS.COM

sales@triple-r-lights.com Triple-R Lights LLC, 16192 Coastal Highway, Lewes, Delaware, 19958, USA











FORD TRANSIT (2015+)
GRILLE INTEGRATION KIT

FITTING INSTRUCTIONS

# INSTALLATION PROCESS

Install should be completed with the grille left on the vehicle.

















## **ELECTRICAL CONNECTION**

#### **ST4** EVOLUTION