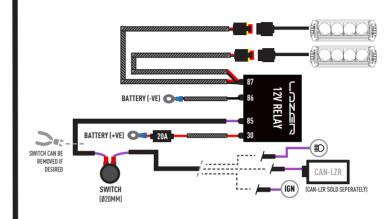

#### **ALSO AVAILABLE**



MOUNTING KITS

**NEOPRENE COVERS** 

**CANBUS SYSTEMS** 



ROOF MOUNTING KITS



REEDED LENSES



AMBER LENSES



- 4x Grille Mounting Brackets
- 4x Cutter Guides
- Anti-Theft Fasteners & Key
- Fitting Instructions

#### Also Required:

- 2x High Performance LED lights (ST4 Evolution)
- 1x Two-Lamp Wiring Kit

### **TOOLS REQUIRED**





#### SIDE MOUNTING INFORMATION







WWW.TRIPLE-R-LIGHTS.COM

sales@triple-r-lights.com Triple-R Lights LLC, 16192 Coastal Highway, Lewes, Delaware, 19958, USA











FORD TRANSIT (2015+)
GRILLE INTEGRATION KIT

FITTING INSTRUCTIONS

# INSTALLATION PROCESS

Install should be completed with the grille left on the vehicle.

















## **ELECTRICAL CONNECTION**

#### **ST4** EVOLUTION