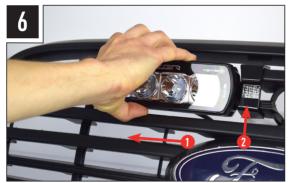

# INSTALLATION PROCESS

Install should be completed with the grille left on the vehicle.