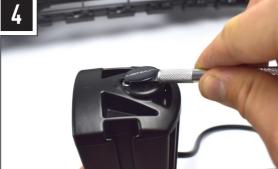

#### **ALSO AVAILABLE**



MOUNTING KITS

**NEOPRENE COVERS** 

**CANBUS SYSTEMS** 



ROOF MOUNTING KITS



REEDED LENSES



AMBER LENSES



- 4x Grille Mounting Brackets
- 4x Cutter Guides
- Anti-Theft Fasteners & Key
- Fitting Instructions

#### Also Required:

- 2x High Performance LED lights (ST4 Evolution)
- 1x Two-Lamp Wiring Kit

### **TOOLS REQUIRED**





#### SIDE MOUNTING INFORMATION







WWW.TRIPLE-R-LIGHTS.COM

sales@triple-r-lights.com Triple-R Lights LLC, 16192 Coastal Highway, Lewes, Delaware, 19958, USA











FORD TRANSIT (2015+)
GRILLE INTEGRATION KIT

FITTING INSTRUCTIONS

# INSTALLATION PROCESS

Install should be completed with the grille left on the vehicle.

















## **ELECTRICAL CONNECTION**

#### **ST4** EVOLUTION