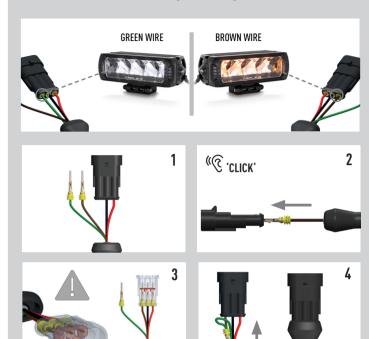

### **LR-SERIES - BACKLIGHT FUNCTION**

The LR Series (Standard products only) come with the option to connect an amber or yellow backlight. For operation of either, connect the corresponding colored signal wire indicated below.