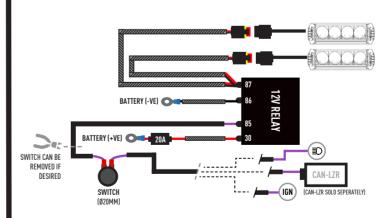

## **ALSO AVAILABLE**



MOUNTING KITS

NEOPRENE COVERS

**CANBUS SYSTEMS** 







REEDED LENSES



AMBER LENSES

## WHATS'S INCLUDED

- 4x Grille Mounting Brackets
- 4x Cutter Guides
- Anti-Theft Fasteners & Key
- Fitting Instructions

#### Additionally - Kit Includes:

- 2x High Performance LED Spotlights (Triple-R 750)
- 1x Two-Lamp Wiring Kit

## **TOOLS REQUIRED**











WWW.TRIPLE-R-LIGHTS.COM

sales@triple-r-lights.com Triple-R Lights LLC, 16192 Coastal Highway, Lewes, Delaware, 19958, USA









# INSTALLATION PROCESS

Install should be completed with the grille left on the vehicle.



## **ELECTRICAL CONNECTION**

### LR-750 **STANDARD**



### LR-750 **ELITE**



### **LR-SERIES - BACKLIGHT FUNCTION**

The LR Series (Standard products only) come with the option to connect an amber or yellow backlight. For operation of either, connect the corresponding colored signal wire indicated below.