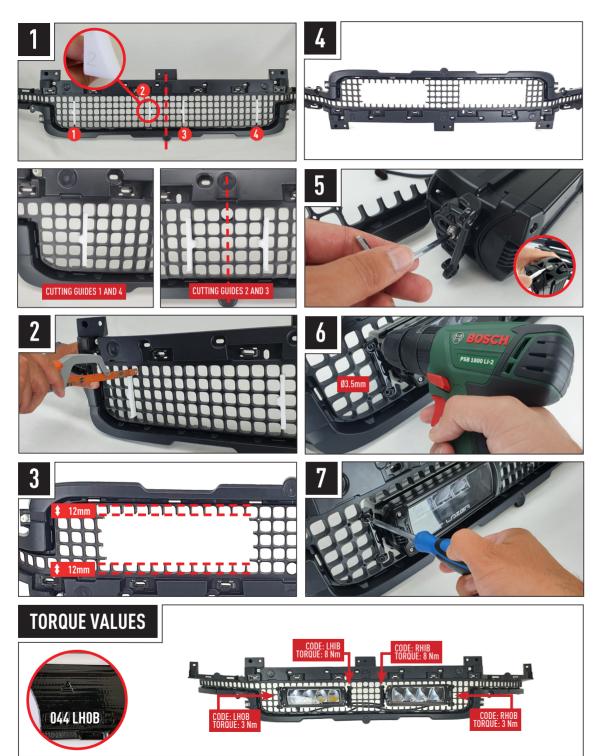

# INSTALLATION PROCESS

Install should be completed with the grille left on the vehicle.