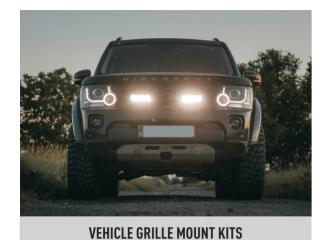

## WHATS'S INCLUDED

- 4x Grille Mounting Brackets
- 4x Cutter Guides
- Anti-Theft Fasteners & Key
- Fitting Instructions

#### Additionally - Kit Includes:

- 2x High Performance LED Spotlights (Triple-R 750)
- 1x Two-Lamp Wiring Kit