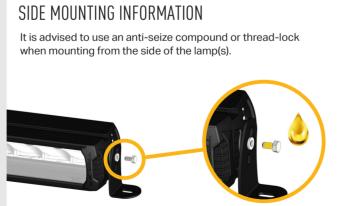

# INSTALLATION PROCESS

Install should be completed with the grille left on the vehicle.