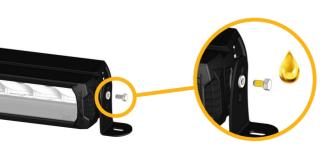

### **LR-SERIES - BACKLIGHT FUNCTION**

The LR Series (Standard products only) come with the option to connect an amber or yellow backlight. For operation of either, connect the corresponding colored signal wire indicated below.