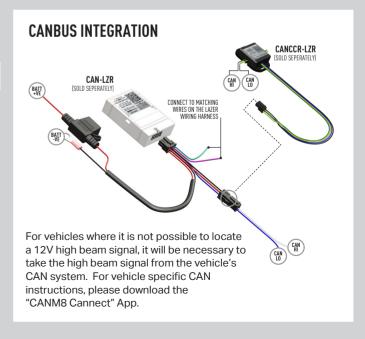

TS'S INCLUDED

- 4x Grille Mounting Brackets
- 4x Cutter Guides
- Anti-Theft Fasteners & Key
- Fitting Instructions

#### Additionally - Kit Includes:

- 2x High Performance LED Spotlights (Triple-R 750)
- 1x Two-Lamp Wiring Kit

## **TOOLS REQUIRED**











WWW.TRIPLE-R-LIGHTS.COM

sales@triple-r-lights.com Triple-R Lights LLC, 16192 Coastal Highway, Lewes, Delaware, 19958, USA









# INSTALLATION PROCESS

Install should be completed with the grille left on the vehicle.



## **ELECTRICAL CONNECTION**

### LR-750 **STANDARD**



### LR-750 **ELITE**



### **LR-SERIES - BACKLIGHT FUNCTION**

The LR Series (Standard products only) come with the option to connect an amber or yellow backlight. For operation of either, connect the corresponding colored signal wire indicated below.