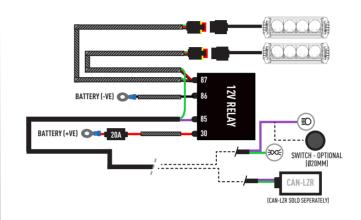

## **ELECTRICAL CONNECTION**

### LR-750 **STANDARD**

### LR-750 **ELITE**

### **LR-SERIES - BACKLIGHT FUNCTION**

The LR Series (Standard products only) come with the option to connect an amber or yellow backlight. For operation of either, connect the corresponding colored signal wire indicated below.