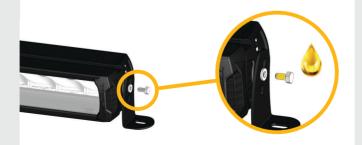

## SIDE MOUNTING INFORMATION

It is advised to use an anti-seize compound or thread-lock when mounting from the side of the lamp(s).