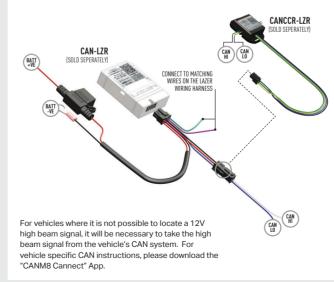

## INSTALLATION Process

Install should be completed with the grille left on the vehicle.

ELECTRICAL CONNECTION

#### LINEAR-18 ELITE INTELLIGENT LOW BEAM ASSIST

Please refer to wiring instructions included with the lamp.

**CANBUS INTEGRATION** 