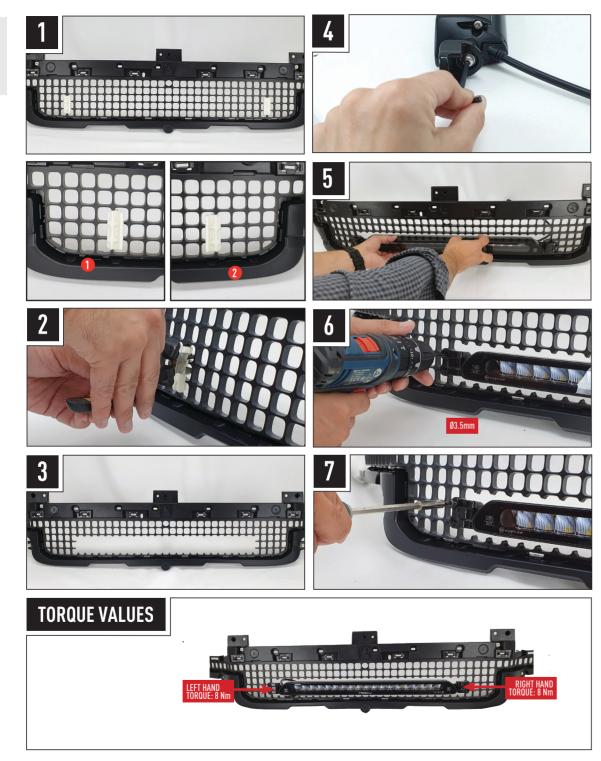

## **FITTING INSTRUCTIONS**

061 US

## INSTALLATION Process

Install should be completed with the grille left on the vehicle.

ELECTRICAL CONNECTION