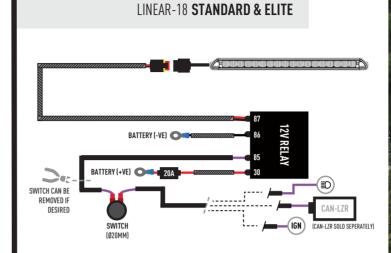

## INSTALLATION Process

Install should be completed with the grille left on the vehicle.

ELECTRICAL CONNECTION

#### LINEAR-18 ELITE INTELLIGENT LOW BEAM ASSIST

Please refer to wiring instructions included with the lamp.

**CANBUS INTEGRATION** 