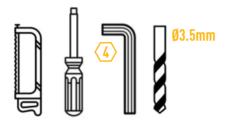

## **ALSO AVAILABLE**



#### **VEHICLE GRILLE MOUNT KITS**





**ROOF MOUNTING KITS** 

MOUNTING KITS





NEOPRENE COVERS

REEDED LENSES





AMBER LENSES

**CANBUS SYSTEMS** 

#### WHAT'S INCLUDED

- 2x Grille Mounting Brackets •
- 2x Cutter Guides •
- Anti-Theft Fasteners & Key •
- Fitting Instructions

#### Additionally - Kit Includes:

- 1x High Performance LED Spotlight (Linear-18) .
- 1x Single-Lamp Wiring Kit .

#### **TOOLS REQUIRED**



## SIDE MOUNTING INFORMATION

It is advised to use an anti-seize compound or thread-lock when mounting from the side of the lamp(s).







### WWW.TRIPLE-R-LIGHTS.COM

sales@triple-r-lights.com Triple-R Lights LLC, 16192 Coastal Highway, Lewes, Delaware, 19958, USA









# LAND ROVER DEFENDER (2020+) **GRILLE INTEGRATION KIT FOR LINEAR-18**

NO1

## **FITTING INSTRUCTIONS**

061 US

## INSTALLATION Process

Install should be completed with the grille left on the vehicle.



ELECTRICAL CONNECTION



#### LINEAR-18 ELITE INTELLIGENT LOW BEAM ASSIST

Please refer to wiring instructions included with the lamp.

**CANBUS INTEGRATION**