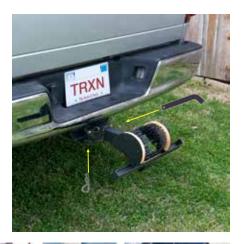

Slide Hitch Insert into hitch receiver (not included). Slide Pin through holes and snap clevis through hole on end of the pin.