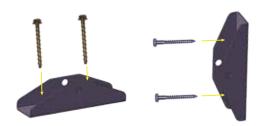

## Bolt Brush Assembly onto Hitch Insert

Secure the mount to either a floor or a wall using the appropriate screw for the material to which you are mounting.

Predrill holes in concrete or into wall stud. Tighten mount to floor or wall. Pin Brush Assembly to mount.