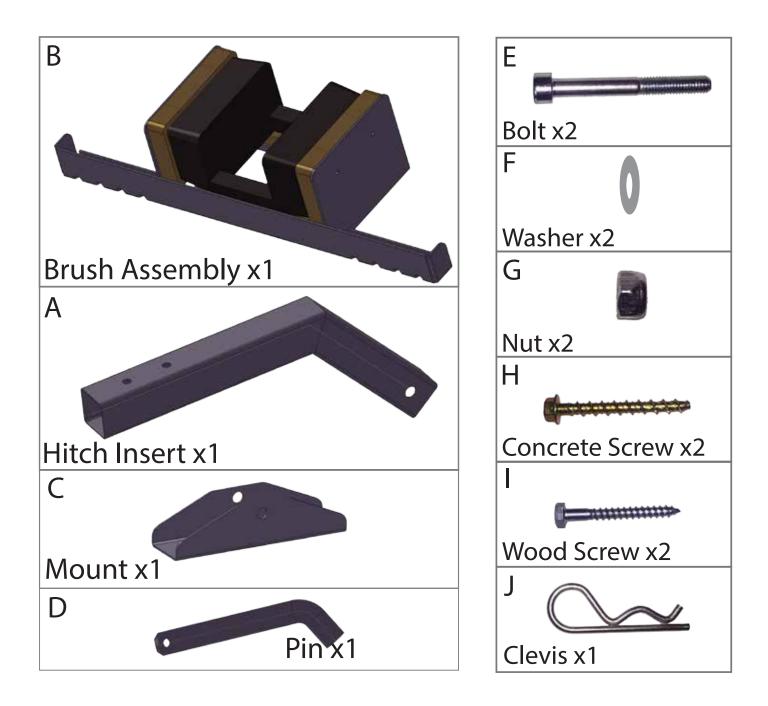

# The Mobile Boot Scraper



This Product is Pending Patent

Instructions 5-120\_151204

### **Mobile Boot Scraper Parts List**



## Bolt Brush Assembly onto Hitch Insert





Secure the mount to either a floor or a wall using the appropriate screw for the material to which you are mounting.





Predrill holes in concrete or into wall stud. Tighten mount to floor or wall. Pin Brush Assembly to mount.



Slide Hitch Insert into hitch receiver (not included). Slide Pin through holes and snap clevis through hole on end of the pin.

## Now...Stay Clean!





#### on the wall

#### on the four-wheeler

use as a step

Check out our Tailgate Ladder and other Truck Accessories!