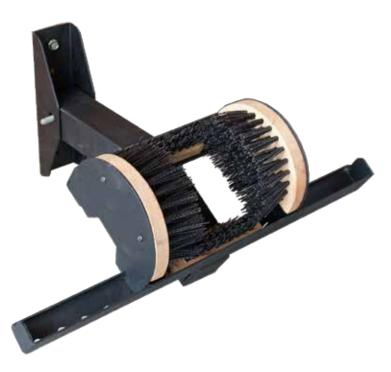

# The Mobile Boot Scraper

This Product is Pending Patent

Instructions 5-120\_151204