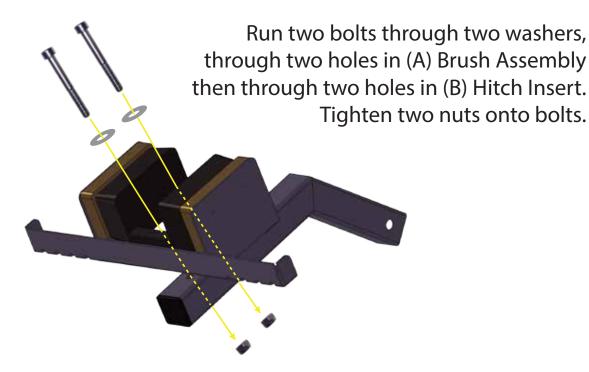

## Bolt Brush Assembly onto Hitch Insert

Secure the mount to either a floor or a wall using the appropriate screw for the material to which you are mounting.

Predrill holes in concrete or into wall stud. Tighten mount to floor or wall. Pin Brush Assembly to mount.