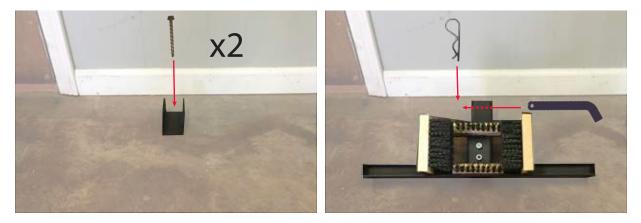

### **Mobile Boot Scraper Parts List**

## Bolt Brush Assembly onto Hitch Insert

Secure the mount to either a floor or a wall using the appropriate screw for the material to which you are mounting.

Predrill holes in concrete or into wall stud. Tighten mount to floor or wall. Pin Brush Assembly to mount.