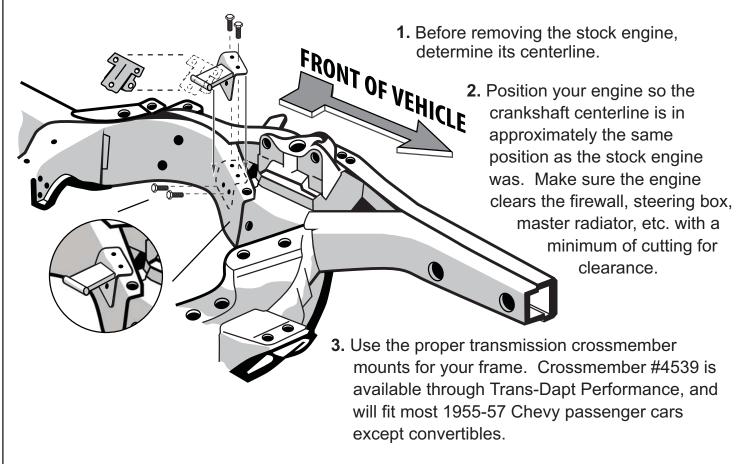

### READ BEFORE BEGINNING INSTALLATION

These units are manufactured and offered as an aid in making this conversion. Since no two engine swaps are the same, other changes or modifications may be required. If in doubt, seek professional advice. Trans-Dapt Performance Products is not liable for the misuse and/or the improper use of these mounts. This product is designed to be used with stock engines only. Not for racing applications. It is the responsibility of the owner/ installer to install the engine using safe and proper installation procedures.

## INSTALLATION INSTRUCTIONS

**4.** These mounts are designed and manufactured to serve as an aid in your conversion. Other changes may be required. If in doubt, seek the advise of a qualified technician.