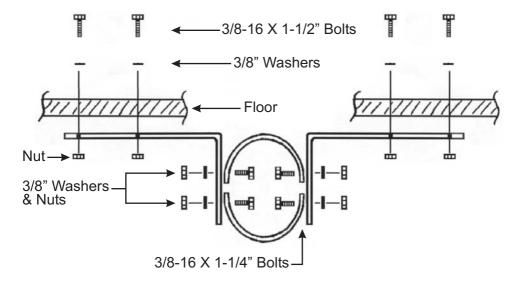

## This Kit Contains:

2 - Right Angle Steel Pieces (2" Wide X 1/4" Thick)

4 - 3/8"-16 X 1-1/4" Bolts

8 - 3/8" Flat Washers

- 2 Half-loop steel Pieces (2" Wide X 1/4" Thick)
- **4 -** 3/8"-16 X 1-1/2" Bolts
- 8 3/8" Lock Nuts
- 1. Determine correct height of driveshaft loop before drilling holes in floor. Ends of steel plates may be bent if needed, due to limited clearances. The Trans-Dapt Performance loop is adjustable to allow for varied driveshaft heights. Once this is known, position plates, drill holes and secure with the 3/8-16 X 1-1/2" bolts.
- **2.** Complete installation by the placement of the half loops. Secure in desired location with the 3/8-16 X 1 3/4" bolts provided.