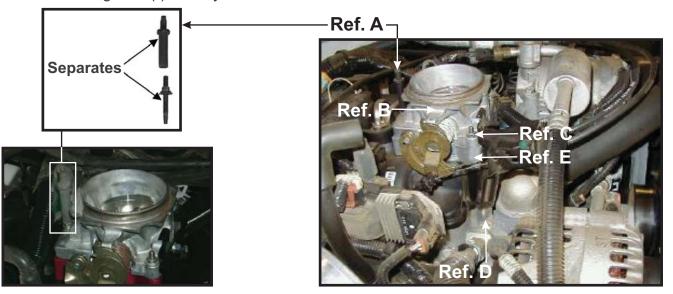

- 1. Disconnect negative (-) Battery Cable
- 2. Remove air cleaner housing from throttle body unit.
- 3. Using 10mm socket remove two nuts from front side of throttle body. (Ref. C)
- 4. Remove air cleaner housing riser and (1) studnut from back side of throttle body. (Ref. A)
- 5. Lift throttle body and clean gasket surfaces.
- 6. Reinstall throttle body (**Ref. B**), spacer, and gasket (**Ref. E**). Be sure to install the gasket between the throttle body and the spacer only, reuse the rubber seal on the intake manifold.
- 7. Remove throttle linkage bracket and studnut.
- 8. Install Throttle body spacer tube under throttle linkage bracket. (Ref. D)
- 9. <u>Inspect</u> and <u>test</u> throttle linkage for full <u>open</u> & <u>closed</u> travel <u>before</u> driving. Some cruise or kickdown cables may require adjustment. Refer to service manual.
- 10. Reinstall air cleaner housing. (Refer to Step No. 2)
- 11. Re-connect negative (-) Battery Cable.

Ref. A- 6mm x 31/2 Stud, 6mm Flat Washer, 6mm Nut

Ref. B- Throttle Body

Ref. C-6mm x 60 (2) Bolt, 6mm Flat Washers

Ref. D- Throttle Spacer 6mm x 60 Bolt & 6mm Flat Washer

Ref. E- Throttle Body Spacer and Gasket