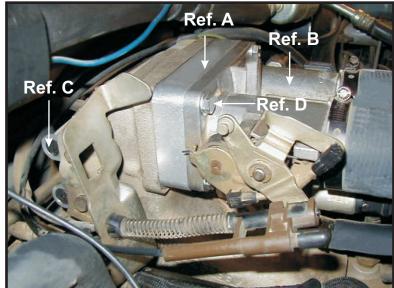

- 1. Disconnect negative (-) Battery Cable.
- 2. Remove throttle body intake assembly.
- 3. Remove (2) bolts & save from linkage bracket. (Ref. C)
- 4. Remove (4) bolts from the throttle body. (Ref. D)
- 5. Remove gasket and clean surfaces.
- 6. Install Spacer using (2) gaskets. (Ref. A)
  - A. Place one gasket between the throttle body (Ref. B) and Trans-Dapt Spacer (Ref. A).
  - B. Place second gasket between Trans-Dapt Spacer and intake manifold.
- 7. Replace (4) bolts using Step 4 as an example.
- 8. Locate and install (2) linkage plates using (2) flat head screws. (Ref. C)
- 9. Reinstall linkage bracket using saved bolts. Refer to Step 3
- 10. Inspect & Test throttle linkage for full open and closed travel before driving. Some cruise or kickdown cables may require adjustment. Please refer to your vehicles service manual for proper adjusting.
- 11. Reinstall throttle body intake assembly. Refer to Step 2.
- 12. Reconnect the battery cable.
- 13. Inspect the engine compartment for loose tools. ALWAYS replace old, dried, cracked and/or worned out hoses. Check for fan and hood clearance before starting the engine.

Ref. A- Trans-Dapt Throttle Body

Ref. B- Throttle Body

**Ref. C-** (2) 1" Linkage spacer plates, (2) flat head screws

**Ref. D-** (4) 5/16" - 18 X 2 ½" Bolts (4) 5/16" Washers