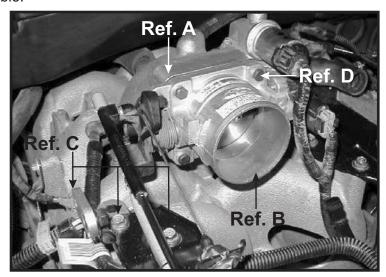

- **1.** Disconnect negative (-) Battery Cable.
- **2.** Remove throttle body intake assembly.
- 3. Remove (2) bolts & save from linkage bracket (Ref. C).
- **4.** Remove (4) bolts from throttle body (**Ref. D**).
- 5. Remove gasket and clean surfaces.
- **6.** Install Trans-Dapt spacer with (2) gaskets (Ref. A).
  - A. Place one gasket between the throttle body (Ref. B) and Trans-Dapt spacer (Ref. A).
  - **B.** Place second gasket between the Trans-Dapt spacer and manifold.
- 7. Replace (4) 6mm x 50mm bolts (Ref. D) using Step 4 as an example.
- 8. Locate and install (2) linkage plates using (2) 6mm x 16mm flat head screws (Ref. C).
- **9.** Reinstall linkage bracket using saved bolts (Refer to Step 3).
- 10. Install (1) linkage plate for plastic intake cover.
- 11. Inspect & Test throttle linkage for full Open & Closed travel before driving. Some cruise or kickdown cables may require adjustment. Please refer to your vehicles service manual for proper adjusting.
- **12.** Reinstall throttle body intake assembly using **Step 2** as an example.
- 13. Reconnect battery cable.