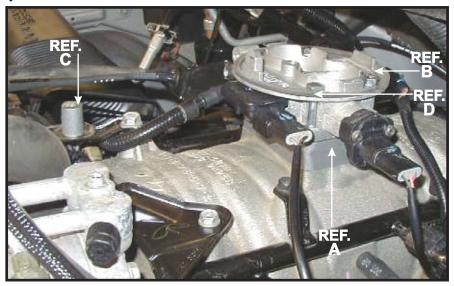

- 1. Disconnect negative (-) Battery Cable.
- 2. Remove Air Cleaner assembly
- **3.** Using 1/2" socket, remove (4) 5/16" bolts attaching the throttle body to the manifold.
- **4.** Remove throttle body intake assembly using a 1/2" socket.
- **5.** Lift the Throttle body.
- **6.** Remove gasket and clean surfaces.
- 7. Install the Trans-Dapt Spacer with two gaskets (Ref A).
  - A. Place one gasket between the throttle body (Ref B) and Trans-Dapt Spacer (Ref A).
  - **B.** Place second gasket between the Trans-Dapt Spacer and manifold.
- 8. Install the four 5/16"-18 X 3-1/4" Bolts and four 5/16" Lock washers provided in this kit (Ref D), using Step 3 as an example.
- **9.** Inspect & Test throttle linkage for full Open & Closed travel before driving. (Some cruise or kickdown cables may require adjustment. Please refer to your vehicles service manual for proper adjusting.)
- 10. Install spacer on the air cleaner support bracket (Ref "C"). Use Step 2 as an example.
- 11. Reconnect battery cable.

Ref. A- (1) Trans-Dapt Spacer (2) Gaskets

Ref. B- Throttle Body

Ref. C- (1) 1" Long Spacer

Ref. D- (4) 5/16" -18 X 3 1/4" Bolts