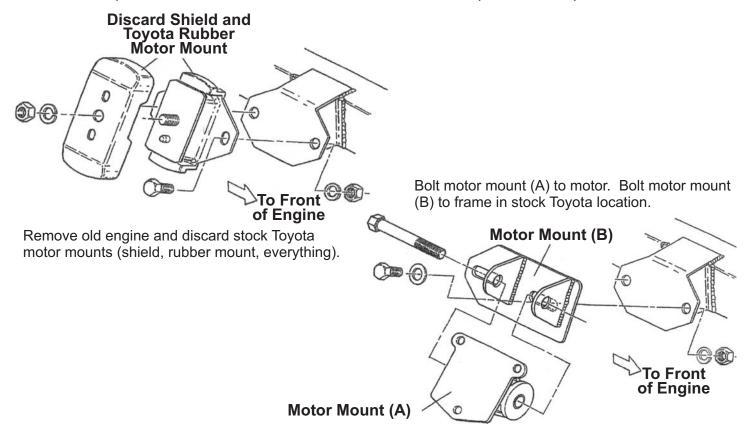

## THIS KIT CONTAINS

- 1 Left Motor Mount
- 1 Right Motor Mount
- 1 Left Frame Mount
- 1 Right Frame Mount
- 4 Urethane Mount Bushings
- 2 Steel Bushing Mount Tubes
- 4 7/16" Nylon Locking Nuts

- 4 7/16" Flat Washers
- 4 7/16"-14 x 1 1/4" Grade 8 Hex Head Bolts
- 2 9/16" Nylon Locking Nuts
- 2 9/16" Flat Washers
- 2 9/16"-12 x 4 1/4" Grade 8 Hex Head Bolts
- 6 3/8"-16 x 1" Grade 8 Hex Head Bolts
- 6 3/8" Lock Washers

## **Installation Hints**

Be sure to use the following Trans-Dapt Components for a trouble free install.

- Toyota P/S pump to Small block Chevy Adapter Bracket 79-80 #4570 & 81-95 #4571
- Toyota Crossmember extension #4573
- Toyota Transfer Case Shims #4569
- Small Block Chevy Motor Mount Shims #4125
- Trans Dapt Engine Tilter #9099
- Trans Dapt Remote Oil Filtration System #1122 or #1222 See catalog
- For added performance check out our full line of Carb. & TBI spacers & Adapters.