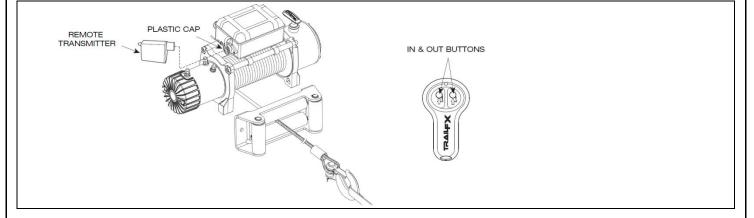

## Wireless Winch Remote Control

Part No: WA019

## Fits: TrailFX Winches - W08B, W10B, W12B, WS12B, W35B, WS35B, W45B and WS45B

READ INSTRUCTIONS CAREFULLY BEFORE STARTING INSTALLATION.

## **INSTRUCTIONS:**

- 1. Remove plastic cap.
- 2. Plug the remote transmitter into the control box.
- 3. Remote Operation.

To power ON remote, press both buttons together until LED light turns ON.

To power OFF remote, press both buttons together until LED light turns OFF.