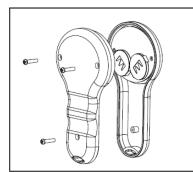

## How to Replace the Batteries:

a. Open the back cover.

**b.** Remove the existing batteries.

Xallex

**c.** Insert the new batteries. Replacement batteries should be 3.0 volt button cell lithium batteries equivalent to CR2032.