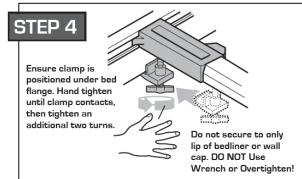

DO NOT OVER TORQUE. STANDARD OPERATING LOAD FOR TIGHTEN BODY MOUNT NUTS & BOLTS VARIES FROM **45** TO **65** FOOT POUND.

| PARTS LIST: |                       |     |                           |
|-------------|-----------------------|-----|---------------------------|
| Qty         | Part Description      | Qty | Part Description          |
| 1           | Soft and Hard Trifold | 1   | Installation instructions |