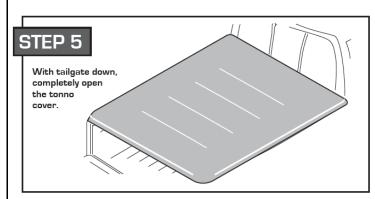

## Soft and Hard Tri-Fold Tonneau Covers





THE TRAIL FX TRIFOLD TONNEAU COMES FULLY ASSEMBLED







10-15 min

Cutting Not Required

Drilling Not Required



REMOVE CONTENTS FROM BOX. VERIFY ALL PARTS ARE PRESENT.



READ INSTRUCTIONS CAREFULLY BEFORE STARTING INSTALLATION.



DO NOT OVER TORQUE. STANDARD OPERATING LOAD FOR TIGHTEN BODY MOUNT NUTS & BOLTS VARIES FROM **45** TO **65** FOOT POUND.

| PARTS LIST: |                       |     |                           |
|-------------|-----------------------|-----|---------------------------|
| Qty         | Part Description      | Qty | Part Description          |
| 1           | Soft and Hard Trifold | 1   | Installation instructions |



## **INSTALLATION PROCEDURE**















the warranty. Remove any snow or foreign matter before folding over.