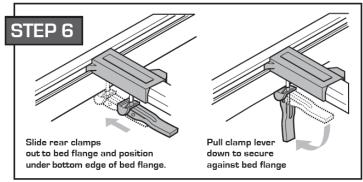

## Soft and Hard Tri-Fold Tonneau Covers





THE TRAIL FX TRIFOLD TONNEAU COMES FULLY ASSEMBLED







10-15 min

Cutting Not Required

Drilling Not Required



REMOVE CONTENTS FROM BOX. VERIFY ALL PARTS ARE PRESENT.



READ INSTRUCTIONS CAREFULLY BEFORE STARTING INSTALLATION.



DO NOT OVER TORQUE. STANDARD OPERATING LOAD FOR TIGHTEN BODY MOUNT NUTS & BOLTS VARIES FROM **45** TO **65** FOOT POUND.

| PARTS LIST: |                       |     |                           |
|-------------|-----------------------|-----|---------------------------|
| Qty         | Part Description      | Qty | Part Description          |
| 1           | Soft and Hard Trifold | 1   | Installation instructions |



## **INSTALLATION PROCEDURE**















the warranty. Remove any snow or foreign matter before folding over.