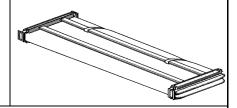

## Soft and Hard Tri-Fold Tonneau Covers

THE TRAIL FX TRIFOLD TONNEAU COMES FULLY ASSEMBLED

10-15 min

Cutting Not Required

Drilling Not Required

REMOVE CONTENTS FROM BOX. VERIFY ALL PARTS ARE PRESENT.

READ INSTRUCTIONS CAREFULLY BEFORE STARTING INSTALLATION.