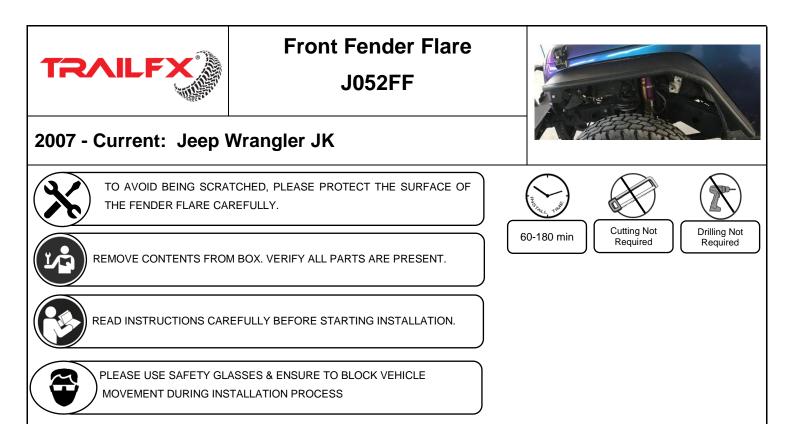

| HARDWARE PARTS LIST |                            |     |                        |
|---------------------|----------------------------|-----|------------------------|
| Qty                 | Part Description           | Qty | Part Description       |
| 16                  | M8x20 Hexagon flange bolts | 16  | M8 Hexagon flange nuts |