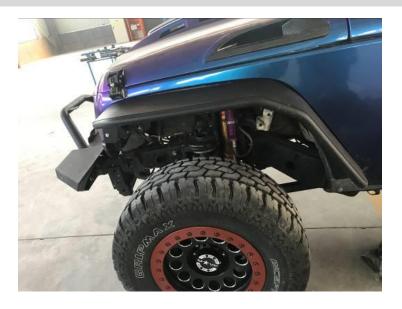

| HARDWARE PARTS LIST |                            |     |                        |
|---------------------|----------------------------|-----|------------------------|
| Qty                 | Part Description           | Qty | Part Description       |
| 16                  | M8x20 Hexagon flange bolts | 16  | M8 Hexagon flange nuts |



# **INSTRUCTION PROCEDURE**

1. Please check the hardware count as listed above.



Install Front fender flare

- 8xM8x110 Hexagon flange bolts
- 8xM8 Hexagon flange bolts nuts



Install bolts and nuts on the corresponding hole.



Install bolts and nuts on the corresponding holes.



## Installation completed

### PRODUCT CARE

- 1. Periodically check the product to ensure all fasteners are tight and components are intact.
- 2. Regular waxing is recommended to protect the finish of the product.
- 3. Use ONLY Non-Abrasive automotive wax. Use of any soap, polish or wax that contains an abrasive is detrimental and Can scratch

the finish leading to corrosion.

#### FAQ's

- Products are thumping / rattling after installation.
  Please ensure that all required mounting brackets / hardware's are installed & tighten correctly.
- 2. Missing / Excess Hardware.

Recheck hardware count as per the part list.

### Check out these other TrailFX Products!!