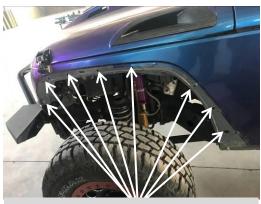

| HARDWARE PARTS LIST |                            |     |                        |
|---------------------|----------------------------|-----|------------------------|
| Qty                 | Part Description           | Qty | Part Description       |
| 16                  | M8x20 Hexagon flange bolts | 16  | M8 Hexagon flange nuts |



# **INSTRUCTION PROCEDURE**

1. Please check the hardware count as listed above.



Install Front fender flare

- 8xM8x110 Hexagon flange bolts
- 8xM8 Hexagon flange bolts nuts



Install bolts and nuts on the corresponding hole.



Install bolts and nuts on the corresponding holes.



## Installation completed

### PRODUCT CARE

- 1. Periodically check the product to ensure all fasteners are tight and components are intact.
- 2. Regular waxing is recommended to protect the finish of the product.
- 3. Use ONLY Non-Abrasive automotive wax. Use of any soap, polish or wax that contains an abrasive is detrimental and Can scratch

the finish leading to corrosion.

#### FAQ's

- Products are thumping / rattling after installation.
  Please ensure that all required mounting brackets / hardware's are installed & tighten correctly.
- 2. Missing / Excess Hardware.

Recheck hardwa