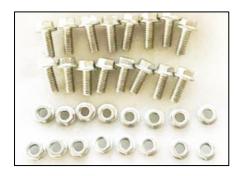

# **INSTRUCTION PROCEDURE**

1. Please check the hardware count as listed above.

Install Front fender flare

- 8xM8x110 Hexagon flange bolts
- 8xM8 Hexagon flange bolts nuts

Install bolts and nuts on the corresponding hole.

Install bolts and nuts on the corresponding holes.