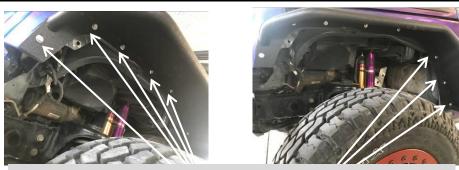

# **INSTRUCTION PROCEDURE**

1. Please check the hardware count as listed above.

Install Front fender flare

- 8xM8x110 Hexagon flange bolts
- 8xM8 Hexagon flange bolts nuts

Install bolts and nuts on the corresponding hole.

Install bolts and nuts on the corresponding holes.